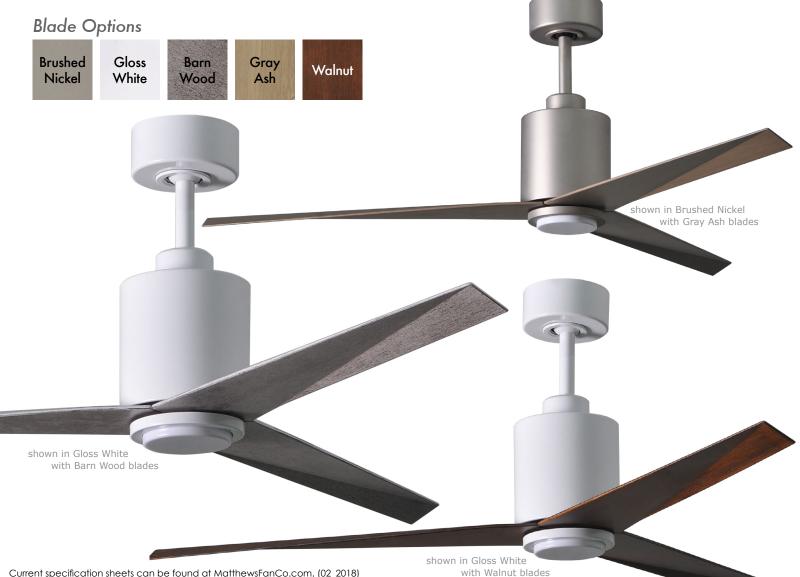

shown in Gloss White with Gloss White blades

> shown in Brushed Nickel with Brushed Nickel blades

Eliza-LK Geometry in Motion

Designed by Chicago architect Stephen Katz in 2016, the Eliza-LK blends a beautiful technically derived form with superior function and movement. The unique blade shape is designed to maximize air movement at the outer edge of the blade; the result is more efficient air velocity rings, less blade drag and greater motor optimization. Equally important is Eliza-LK's stationary visual statement which combines modern utility with minimalist geometry. Constructed of cast aluminum and heavy stamped steel, the Eliza-LK has a limited lifetime warranty.

Current specification sheets can be found at MatthewsFanCo.com. (02\_2018)

| SKU NAMING CONVENTION |                                                                  |                                      |  |  |  |
|-----------------------|------------------------------------------------------------------|--------------------------------------|--|--|--|
| SKU#                  | <b>EKLK-XX-XXX</b><br>(Model+Finish+Blade Finish)                |                                      |  |  |  |
| Finishes              | Brushed Nickel<br>Gloss White                                    | - BN<br>- WH                         |  |  |  |
| Blade<br>Finishes     | Brushed Nickel<br>Gloss White<br>Barn Wood<br>Gray Ash<br>Walnut | - BN<br>- WH<br>- BW<br>- GA<br>- WN |  |  |  |