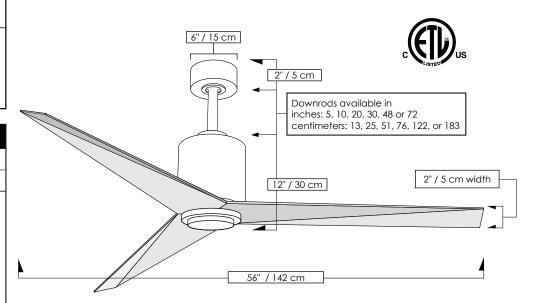

| CEILING HEIGHT / DOWNROD TABLE |                                                 |  |  |  |
|--------------------------------|-------------------------------------------------|--|--|--|
| Ceiling<br>Height              | Downrod Lengths<br>Field cuttable. Non-threaded |  |  |  |
| 10 ft or less                  | 5 inches / 13 cm                                |  |  |  |
| 10 -12 feet                    | 10 inches / 25 cm                               |  |  |  |
| 13 feet                        | 20 inches / 51 cm                               |  |  |  |
| 14 feet                        | 30 inches / 76 cm                               |  |  |  |
| 15 feet                        | 48 inches / 122 cm                              |  |  |  |
| 16 feet +                      | 72 inches / 183 cm                              |  |  |  |

## TECHNICAL SPECIFICATIONS

| FAN SPECIFICATIONS                          |                 |                                                                                       |                     |        |       |        |  |  |  |
|---------------------------------------------|-----------------|---------------------------------------------------------------------------------------|---------------------|--------|-------|--------|--|--|--|
| Fan Diame                                   | eter            | 56 inches / 142 cm                                                                    |                     |        |       |        |  |  |  |
| Overall D                                   | rop             | 14 inches / 36 cm + downrod length                                                    |                     |        |       |        |  |  |  |
| Fan Wei                                     | ight            | 18 lbs                                                                                |                     |        |       |        |  |  |  |
| Volto                                       | age             | 110 or 220                                                                            |                     |        |       |        |  |  |  |
| Motor Ty                                    | ype             | DC                                                                                    |                     |        |       |        |  |  |  |
| Downrods Leng<br>Field cuttable. Non-thread |                 | inches: 5, 10, 20, 30, 48, 72<br>centimeters: 13, 25, 51, 76,122,183                  |                     |        |       |        |  |  |  |
| Downrod Diame                               | eter            | 1 inch                                                                                |                     |        |       |        |  |  |  |
| Remote Cor                                  | ntrol           | Hand-held, wall-mountable, 6-speed with reverse                                       |                     |        |       |        |  |  |  |
| Wall Cor                                    | ntrol I         | Decora-style wall control: DC-WC                                                      |                     |        |       |        |  |  |  |
| Environm                                    |                 | Damp locations for all finishes<br>Neither coastal, saltwater nor chlorine compatible |                     |        |       |        |  |  |  |
| Ambier                                      | nce             | Silent                                                                                |                     |        |       |        |  |  |  |
| Safety Certifica                            | tion            | ETL / CETL                                                                            |                     |        |       |        |  |  |  |
| Warro                                       | anty            | Limited Lifetime                                                                      |                     |        |       |        |  |  |  |
| мото                                        | R EFFIC         | CIENCY DATA                                                                           | AT HIGH SI          | PEEDS  |       |        |  |  |  |
| ٦                                           | RPM             | 167                                                                                   |                     |        |       |        |  |  |  |
| C                                           | SFM             | 5962.47                                                                               |                     |        |       |        |  |  |  |
| W                                           | atts            | 31.30                                                                                 |                     |        |       |        |  |  |  |
| CFM/V                                       | CFM/Watt 1      |                                                                                       |                     | 190.49 |       |        |  |  |  |
| Blade P                                     | Blade Pitch 27° |                                                                                       |                     |        |       |        |  |  |  |
| LIGHT KIT PHOTOMETRICS                      |                 |                                                                                       |                     |        |       |        |  |  |  |
|                                             | mote<br>mable   | Temperature                                                                           | Delivered<br>Lumens | CRI    | Watts | Hours  |  |  |  |
| Integrated LED                              | Yes             | 2908                                                                                  | 428                 | 95     | 17    | 50,000 |  |  |  |