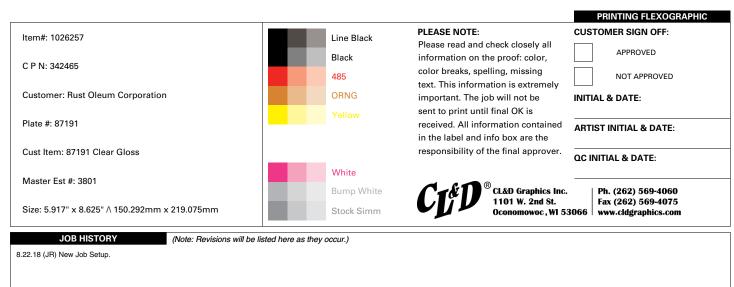

Front Panel Final Unwind 3 Back Pan

Front Panel 

Final Unwind 3 

Back Panel

| <b>CL&amp;D TECHNICAL SPEC</b>                                                                                                                                                                                                                                                                                                                                                                                      | IFICATION | S • ROLLFED FII | .M LEGEND |  |
|---------------------------------------------------------------------------------------------------------------------------------------------------------------------------------------------------------------------------------------------------------------------------------------------------------------------------------------------------------------------------------------------------------------------|-----------|-----------------|-----------|--|
| ROLLFED FILM TEMPLATE CUSTOMER: RUST-OLEUM SIZE: (604 x 211) 8.625 X 5.917 ME: 3801, 3802, 3804, 3805  PSS Completed: (date/initials) REMADE JR 10.25.13 Revisions: 4.29.15 (RAD) Updated legend to have ME# in place of PSS/Base (previous base#7977). 7.6.15 (MAW) Adding UPC area.                                                                                                                               |           |                 |           |  |
| DISCLAIMER/TOLERANCE SPECIFICATIONS:  1.) Glue flap area will be covered by opposing side of label during application 2.) Final outside packaging dimension may vary +/- < .0625" 3.) Eyemark position subject to change pending label application equipment *Colors of the mechanicals within the termilate may be modified for lenibility numbers. Assignment of number to these mechanicals has not been altered |           |                 |           |  |

| <b>CL&amp;D TECHNICAL SPEC</b>                                                                                                                                                                                                                                                                                                                                                                                          | IFICATION | S • ROLLFED FIL | M LEGEND |  |
|-------------------------------------------------------------------------------------------------------------------------------------------------------------------------------------------------------------------------------------------------------------------------------------------------------------------------------------------------------------------------------------------------------------------------|-----------|-----------------|----------|--|
| ROLLFED FILM TEMPLATE CUSTOMER: RUST-OLEUM                                                                                                                                                                                                                                                                                                                                                                              |           |                 |          |  |
| SIZE: (604 x 211) 8.625 X 5.917<br>ME: 3801, 3802, 3804, 3805                                                                                                                                                                                                                                                                                                                                                           |           |                 |          |  |
| PSS Completed: (date/initials)REMADE JR 10.25.13<br>Revisions: 4.29.15 (RAD) Updated legend to have ME#<br>in place of PSS/Base (previous base#7977).<br>7.6.15 (MAW) Adding UPC area.                                                                                                                                                                                                                                  |           |                 |          |  |
| DISCLAIMER/TOLERANCE SPECIFICATIONS:  1.) Glue flap area will be covered by opposing side of label during application 2.) Final outside packaging dimension may vary +/- < .0625°  2.) Eyemark position subject to change pending label application equipment  *Colors of the mechanicals within the template may be modified for legibility purposes. Assignment of purpose to these mechanicals has not been altered. |           |                 |          |  |