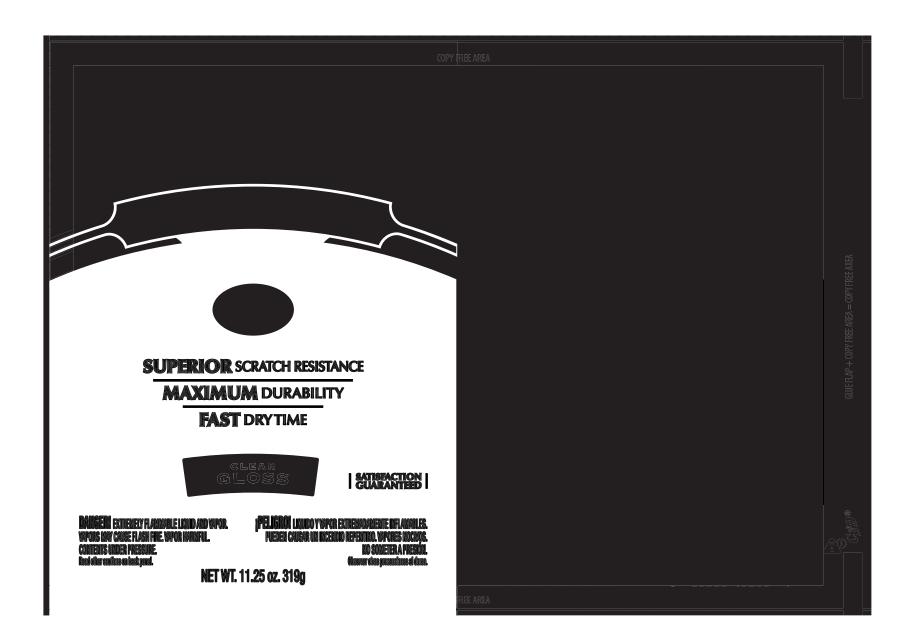

Front Panel Final Unwind 3 Back Pan

Front Panel 

Final Unwind 3 

Back Panel

| <b>CL&amp;D TECHNICAL SPEC</b>                                                                                                                                                                                                                                                                                                                                                                                      | IFICATION | S • ROLLFED FII | .M LEGEND |  |
|---------------------------------------------------------------------------------------------------------------------------------------------------------------------------------------------------------------------------------------------------------------------------------------------------------------------------------------------------------------------------------------------------------------------|-----------|-----------------|-----------|--|
| ROLLFED FILM TEMPLATE CUSTOMER: RUST-OLEUM SIZE: (604 x 211) 8.625 X 5.917 ME: 3801, 3802, 3804, 3805  PSS Completed: (date/initials) REMADE JR 10.25.13 Revisions: 4.29.15 (RAD) Updated legend to have ME# in place of PSS/Base (previous base#7977). 7.6.15 (MAW) Adding UPC area.                                                                                                                               |           |                 |           |  |
| DISCLAIMER/TOLERANCE SPECIFICATIONS:  1.) Glue flap area will be covered by opposing side of label during application 2.) Final outside packaging dimension may vary +/- < .0625" 3.) Eyemark position subject to change pending label application equipment *Colors of the mechanicals within the termilate may be modified for lenibility numbers. Assignment of number to these mechanicals has not been altered |           |                 |           |  |

| <b>CL&amp;D TECHNICAL SPEC</b>                                                                                                                                                                                                                                                                                                                                                                                          | IFICATION | S • ROLLFED FIL | M LEGEND |  |
|-------------------------------------------------------------------------------------------------------------------------------------------------------------------------------------------------------------------------------------------------------------------------------------------------------------------------------------------------------------------------------------------------------------------------|-----------|-----------------|----------|--|
| ROLLFED FILM TEMPLATE CUSTOMER: RUST-OLEUM                                                                                                                                                                                                                                                                                                                                                                              |           |                 |          |  |
| SIZE: (604 x 211) 8.625 X 5.917<br>ME: 3801, 3802, 3804, 3805                                                                                                                                                                                                                                                                                                                                                           |           |                 |          |  |
| PSS Completed: (date/initials)REMADE JR 10.25.13<br>Revisions: 4.29.15 (RAD) Updated legend to have ME#<br>in place of PSS/Base (previous base#7977).<br>7.6.15 (MAW) Adding UPC area.                                                                                                                                                                                                                                  |           |                 |          |  |
| DISCLAIMER/TOLERANCE SPECIFICATIONS:  1.) Glue flap area will be covered by opposing side of label during application 2.) Final outside packaging dimension may vary +/- < .0625°  2.) Eyemark position subject to change pending label application equipment  *Colors of the mechanicals within the template may be modified for legibility purposes. Assignment of purpose to these mechanicals has not been altered. |           |                 |          |  |