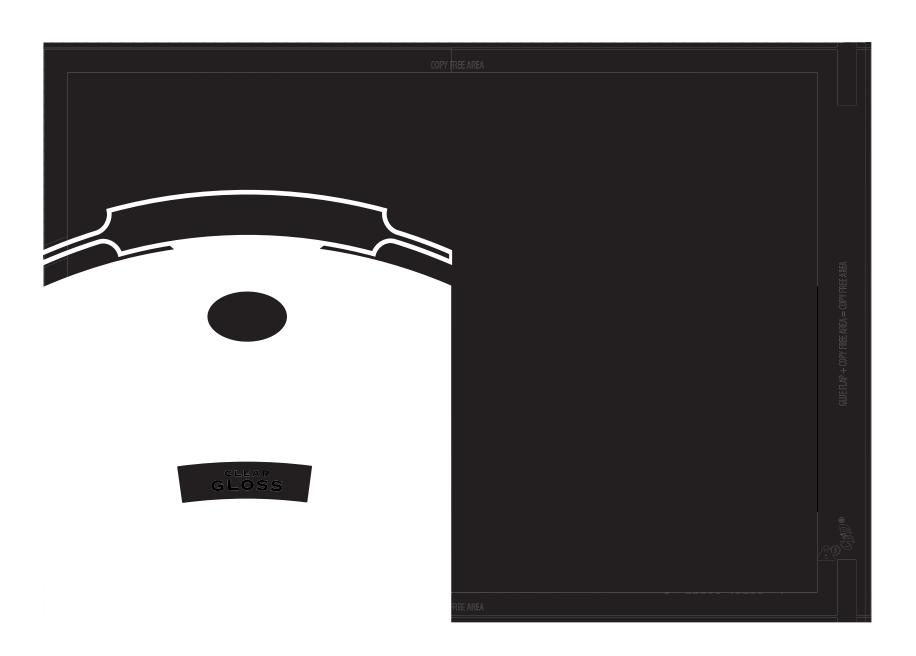

Front Panel Final Unwind 3 Back Pan

Front Panel 

Final Unwind 3 

Back Panel

| <b>CL&amp;D TECHNICAL SPEC</b>                                                                                                                                                                                                                                                                                                                                                                                      | IFICATION | S • ROLLFED FII | .M LEGEND |  |
|---------------------------------------------------------------------------------------------------------------------------------------------------------------------------------------------------------------------------------------------------------------------------------------------------------------------------------------------------------------------------------------------------------------------|-----------|-----------------|-----------|--|
| ROLLFED FILM TEMPLATE CUSTOMER: RUST-OLEUM SIZE: (604 x 211) 8.625 X 5.917 ME: 3801, 3802, 3804, 3805  PSS Completed: (date/initials) REMADE JR 10.25.13 Revisions: 4.29.15 (RAD) Updated legend to have ME# in place of PSS/Base (previous base#7977). 7.6.15 (MAW) Adding UPC area.                                                                                                                               |           |                 |           |  |
| DISCLAIMER/TOLERANCE SPECIFICATIONS:  1.) Glue flap area will be covered by opposing side of label during application 2.) Final outside packaging dimension may vary +/- < .0625" 3.) Eyemark position subject to change pending label application equipment *Colors of the mechanicals within the termilate may be modified for lenibility numbers. Assignment of number to these mechanicals has not been altered |           |                 |           |  |

| <b>CL&amp;D TECHNICAL SPEC</b>                                                                                                                                                                                                                                                                                                                                                                                          | IFICATION | S • ROLLFED FIL | M LEGEND |  |
|-------------------------------------------------------------------------------------------------------------------------------------------------------------------------------------------------------------------------------------------------------------------------------------------------------------------------------------------------------------------------------------------------------------------------|-----------|-----------------|----------|--|
| ROLLFED FILM TEMPLATE CUSTOMER: RUST-OLEUM                                                                                                                                                                                                                                                                                                                                                                              |           |                 |          |  |
| SIZE: (604 x 211) 8.625 X 5.917<br>ME: 3801, 3802, 3804, 3805                                                                                                                                                                                                                                                                                                                                                           |           |                 |          |  |
| PSS Completed: (date/initials)REMADE JR 10.25.13<br>Revisions: 4.29.15 (RAD) Updated legend to have ME#<br>in place of PSS/Base (previous base#7977).<br>7.6.15 (MAW) Adding UPC area.                                                                                                                                                                                                                                  |           |                 |          |  |
| DISCLAIMER/TOLERANCE SPECIFICATIONS:  1.) Glue flap area will be covered by opposing side of label during application 2.) Final outside packaging dimension may vary +/- < .0625°  2.) Eyemark position subject to change pending label application equipment  *Colors of the mechanicals within the template may be modified for legibility purposes. Assignment of purpose to these mechanicals has not been altered. |           |                 |          |  |