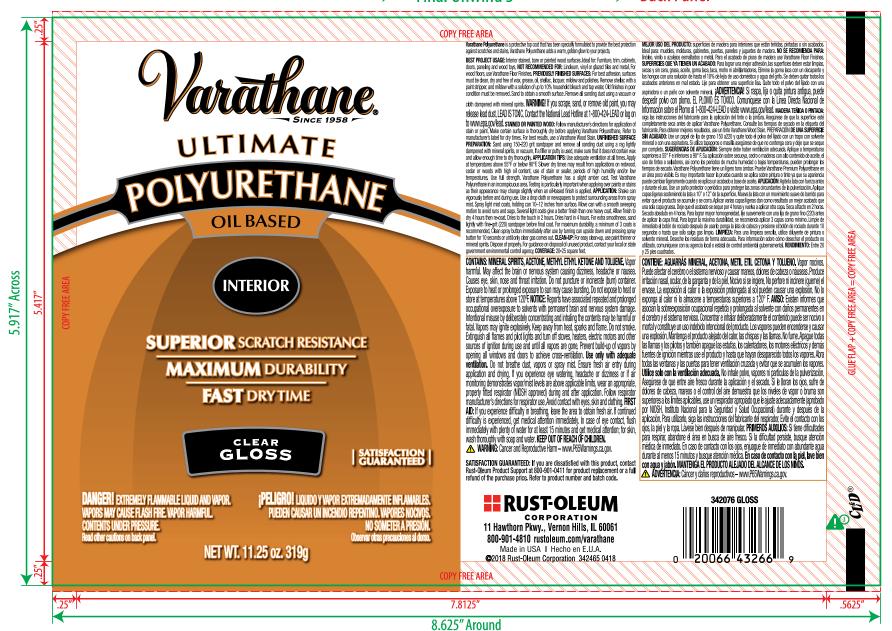

Front Panel Final Unwind 3 Back Pan

Front Panel 

Final Unwind 3 

Back Panel

| <b>CL&amp;D TECHNICAL SPEC</b>                                                                                                                                                                                                                                                                                                                                                                                      | IFICATION | S • ROLLFED FII | .M LEGEND |  |
|---------------------------------------------------------------------------------------------------------------------------------------------------------------------------------------------------------------------------------------------------------------------------------------------------------------------------------------------------------------------------------------------------------------------|-----------|-----------------|-----------|--|
| ROLLFED FILM TEMPLATE CUSTOMER: RUST-OLEUM SIZE: (604 x 211) 8.625 X 5.917 ME: 3801, 3802, 3804, 3805  PSS Completed: (date/initials) REMADE JR 10.25.13 Revisions: 4.29.15 (RAD) Updated legend to have ME# in place of PSS/Base (previous base#7977). 7.6.15 (MAW) Adding UPC area.                                                                                                                               |           |                 |           |  |
| DISCLAIMER/TOLERANCE SPECIFICATIONS:  1.) Glue flap area will be covered by opposing side of label during application 2.) Final outside packaging dimension may vary +/- < .0625" 3.) Eyemark position subject to change pending label application equipment *Colors of the mechanicals within the termilate may be modified for lenibility numbers. Assignment of number to these mechanicals has not been altered |           |                 |           |  |