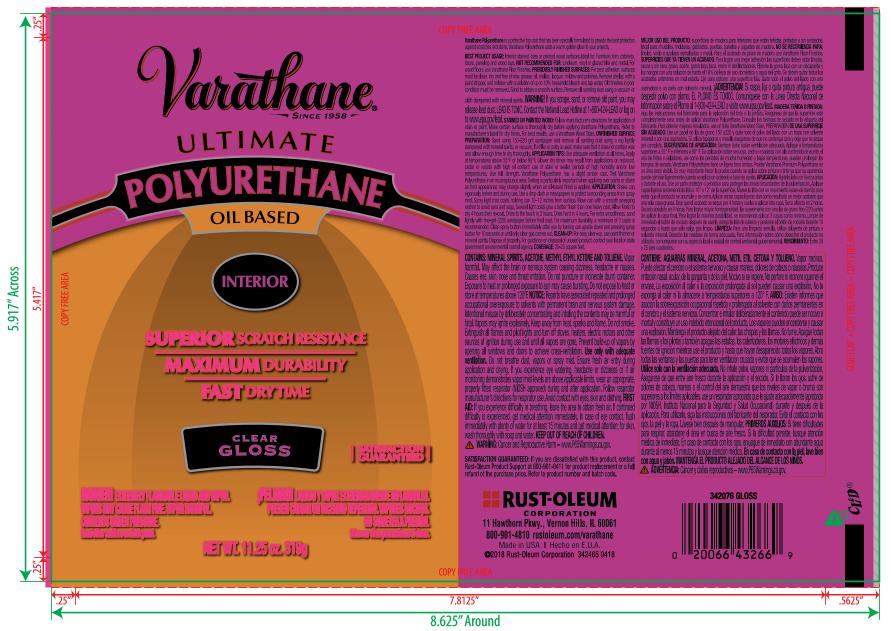

Front Panel Final Unwind 3 Back Pan

Front Panel 

Final Unwind 3 

Back Panel

| <b>CL&amp;D TECHNICAL SPEC</b>                                                                                                                                                                                                                                                                                                                                                                                      | IFICATION | S • ROLLFED FII | .M LEGEND |  |
|---------------------------------------------------------------------------------------------------------------------------------------------------------------------------------------------------------------------------------------------------------------------------------------------------------------------------------------------------------------------------------------------------------------------|-----------|-----------------|-----------|--|
| ROLLFED FILM TEMPLATE CUSTOMER: RUST-OLEUM SIZE: (604 x 211) 8.625 X 5.917 ME: 3801, 3802, 3804, 3805  PSS Completed: (date/initials) REMADE JR 10.25.13 Revisions: 4.29.15 (RAD) Updated legend to have ME# in place of PSS/Base (previous base#7977). 7.6.15 (MAW) Adding UPC area.                                                                                                                               |           |                 |           |  |
| DISCLAIMER/TOLERANCE SPECIFICATIONS:  1.) Glue flap area will be covered by opposing side of label during application 2.) Final outside packaging dimension may vary +/- < .0625" 3.) Eyemark position subject to change pending label application equipment *Colors of the mechanicals within the termilate may be modified for lenibility numbers. Assignment of number to these mechanicals has not been altered |           |                 |           |  |