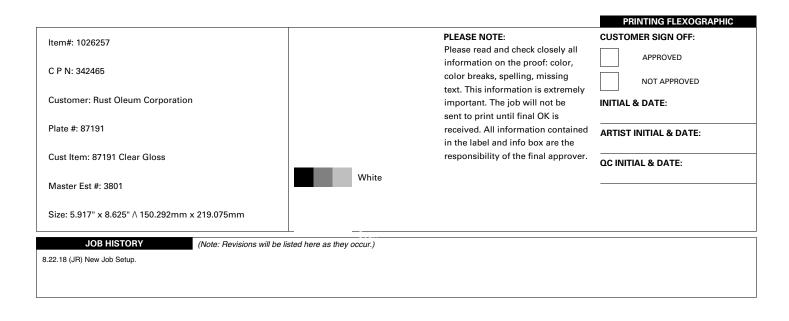

Front Panel Final Unwind 3 Back Pan

Front Panel 

Final Unwind 3 

Back Panel

| <b>CL&amp;D TECHNICAL SPEC</b>                                                                                                                                                                                                                                                                                                                                                                                      | IFICATION | S • ROLLFED FII | .M LEGEND |  |
|---------------------------------------------------------------------------------------------------------------------------------------------------------------------------------------------------------------------------------------------------------------------------------------------------------------------------------------------------------------------------------------------------------------------|-----------|-----------------|-----------|--|
| ROLLFED FILM TEMPLATE CUSTOMER: RUST-OLEUM SIZE: (604 x 211) 8.625 X 5.917 ME: 3801, 3802, 3804, 3805  PSS Completed: (date/initials) REMADE JR 10.25.13 Revisions: 4.29.15 (RAD) Updated legend to have ME# in place of PSS/Base (previous base#7977). 7.6.15 (MAW) Adding UPC area.                                                                                                                               |           |                 |           |  |
| DISCLAIMER/TOLERANCE SPECIFICATIONS:  1.) Glue flap area will be covered by opposing side of label during application 2.) Final outside packaging dimension may vary +/- < .0625" 3.) Eyemark position subject to change pending label application equipment *Colors of the mechanicals within the termilate may be modified for lenibility numbers. Assignment of number to these mechanicals has not been altered |           |                 |           |  |

| <b>CL&amp;D TECHNICAL SPEC</b>                                                                                                                                                                                                                                                                                                                                                                                          | IFICATION | S • ROLLFED FIL | M LEGEND |  |
|-------------------------------------------------------------------------------------------------------------------------------------------------------------------------------------------------------------------------------------------------------------------------------------------------------------------------------------------------------------------------------------------------------------------------|-----------|-----------------|----------|--|
| ROLLFED FILM TEMPLATE CUSTOMER: RUST-OLEUM                                                                                                                                                                                                                                                                                                                                                                              |           |                 |          |  |
| SIZE: (604 x 211) 8.625 X 5.917<br>ME: 3801, 3802, 3804, 3805                                                                                                                                                                                                                                                                                                                                                           |           |                 |          |  |
| PSS Completed: (date/initials)REMADE JR 10.25.13<br>Revisions: 4.29.15 (RAD) Updated legend to have ME#<br>in place of PSS/Base (previous base#7977).<br>7.6.15 (MAW) Adding UPC area.                                                                                                                                                                                                                                  |           |                 |          |  |
| DISCLAIMER/TOLERANCE SPECIFICATIONS:  1.) Glue flap area will be covered by opposing side of label during application 2.) Final outside packaging dimension may vary +/- < .0625°  2.) Eyemark position subject to change pending label application equipment  *Colors of the mechanicals within the template may be modified for legibility purposes. Assignment of purpose to these mechanicals has not been altered. |           |                 |          |  |