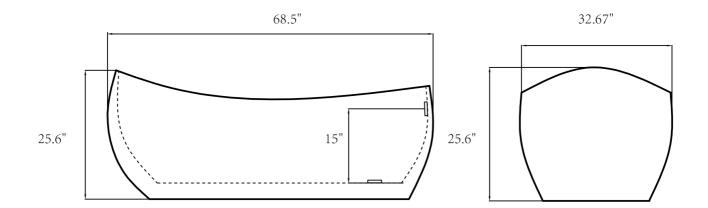

## Specification Sheet:

Freestanding Bath Tub

Model No. BT0067

| Bath Tub Type       | Double Ended                    | Water Capacity (gallon)      | 70                            |
|---------------------|---------------------------------|------------------------------|-------------------------------|
| Overall Length      | 5.70 ft.                        | Material                     | Fiberglass                    |
| Dimensions(in.)     | 68.5 (L) x 32.67 (W) x 25.6 (H) | Finish                       | White                         |
| Sitting Area        | 43" L x 19" W                   | Coating                      | Acrylic                       |
| Overflow            | Yes                             | Adjustable Feet For Leveling | Yes                           |
| Depth From Overflow | 15"                             | Drain Assembly Included      | Yes                           |
| Overflow Color      | Chrome                          | Installation Type            | Freestanding                  |
| Drain Placement     | Center                          | Certification                | US & Canada cUPC Certified    |
| Drain Color         | Chrome                          | Warranty                     | Limited 1-Year Parts Warranty |