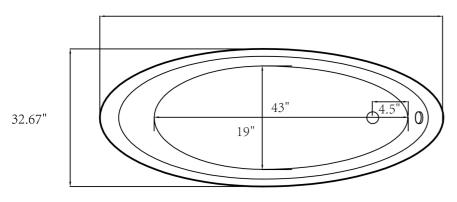

## Specification Sheet:

Freestanding Bath Tub

Model No. BT0067

| Bath Tub Type       | Double Ended                    | Water Capacity (gallon)      | 70                            |
|---------------------|---------------------------------|------------------------------|-------------------------------|
| Overall Length      | 5.70 ft.                        | Material                     | Fiberglass                    |
| Dimensions(in.)     | 68.5 (L) x 32.67 (W) x 25.6 (H) | Finish                       | White                         |
| Sitting Area        | 43" L x 19" W                   | Coating                      | Acrylic                       |
| Overflow            | Yes                             | Adjustable Feet For Leveling | Yes                           |
| Depth From Overflow | 15"                             | Drain Assembly Included      | Yes                           |
| Overflow Color      | Chrome                          | Installation Type            | Freestanding                  |
| Drain Placement     | Center                          | Certification                | US & Canada cUPC Certified    |
| Drain Color         | Chrome                          | Warranty                     | Limited 1-Year Parts Warranty |