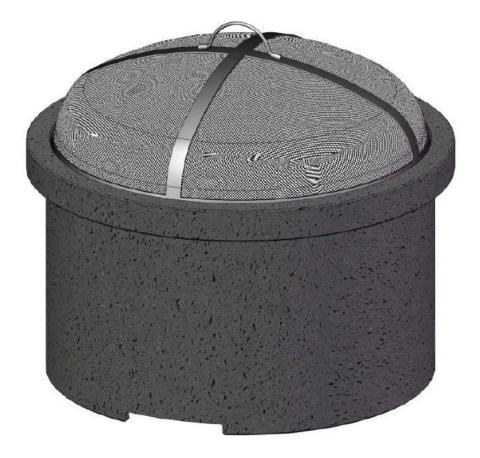

## PACKAGE CONTENTS

| Teileliste    |             |            |   |      |          |               |        |
|---------------|-------------|------------|---|------|----------|---------------|--------|
| Part Quantity | Description | Figure     | Į | Part | Quantity | Description   | Figure |
| A 1x          | Base        |            |   | С    | 1x       | Spark hood    |        |
| B 1x          | Fire bowl   | $\bigcirc$ |   | D    | 1x       | Charcoal grid |        |
| Montage       |             |            |   | Ε    | 1x       | Poking stick  |        |