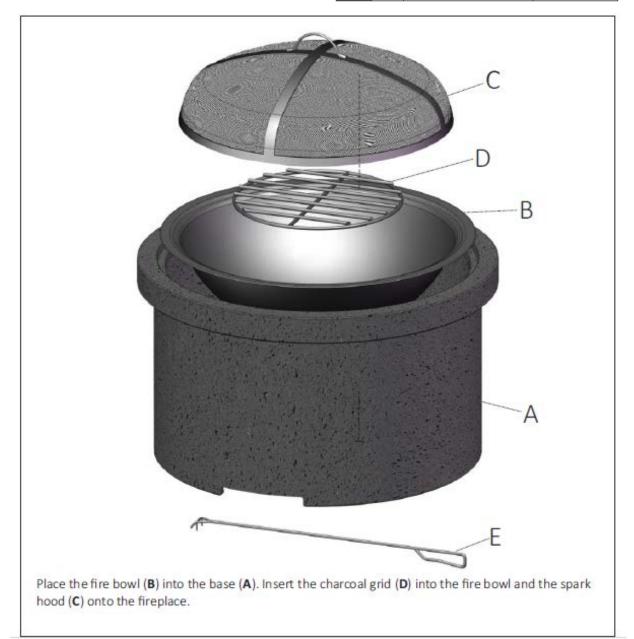

## PACKAGE CONTENTS

| Teileliste    |             |            |   |      |          |               |        |
|---------------|-------------|------------|---|------|----------|---------------|--------|
| Part Quantity | Description | Figure     | Į | Part | Quantity | Description   | Figure |
| A 1x          | Base        |            |   | С    | 1x       | Spark hood    |        |
| B 1x          | Fire bowl   | $\bigcirc$ |   | D    | 1x       | Charcoal grid |        |
| Montage       |             |            |   | Ε    | 1x       | Poking stick  |        |

Montage