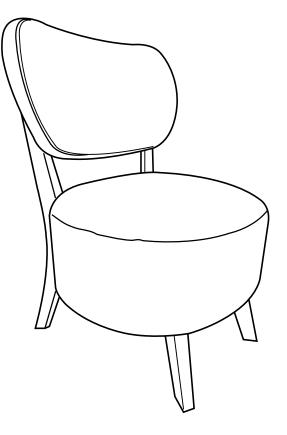

## **SPHERE CHAIR**

ASSEMBLY INSTRUCTIONS

□ CAUTION: At least two adults are required to safely complete performing this task. 1.00 Other lifting attempts may risk back injury due to large and heavy part/s. PARTS В Α Back Rest Seat Deck Rear Leg Front Leg 2 3 4 1pc 1pc 2pcs 2pcs HARDWARE O