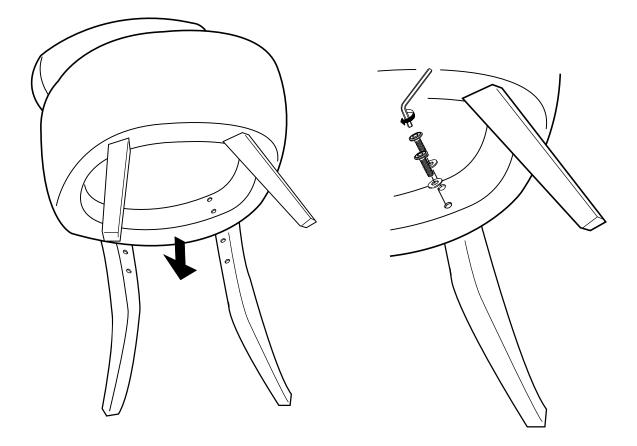

## 1-877-864-5752

8:30 AM PST - 4:30 PM PST - Monday - Friday www.dwellhom.com parts@dwellhom.com Allen Key

1pc

STEP 2