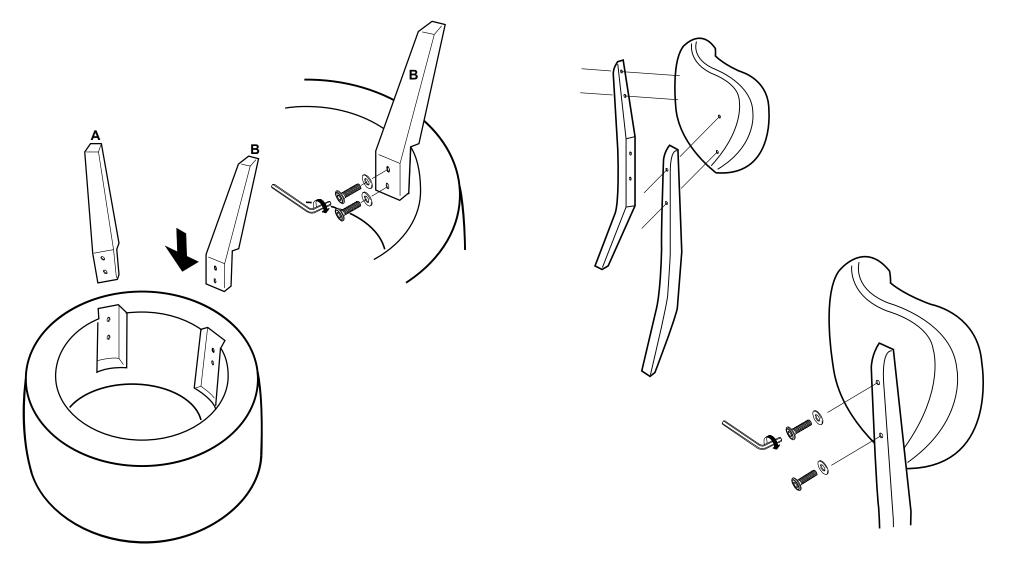

## **SPHERE CHAIR**

ASSEMBLY INSTRUCTIONS

□ CAUTION: At least two adults are required to safely complete performing this task. 1.00 Other lifting attempts may risk back injury due to large and heavy part/s. PARTS В Α Back Rest Seat Deck Rear Leg Front Leg 2 3 4 1pc 1pc 2pcs 2pcs HARDWARE O