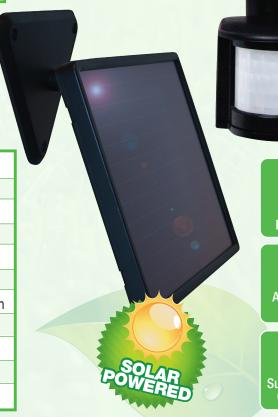

## SOLAR SECURITY LIGHT 600 Dual

## 600 Dual Specifications

Solar Type: Amorphous

Solar Wattage: 1.6 Watt Amorphous Solar Panel

LED Quantity: 8W COB LED (4W Each), 600 Lumens

Material: Cast Aluminum

& Plastic Construction

Battery Type: Ni-MH, 6.4V / 1200mAh