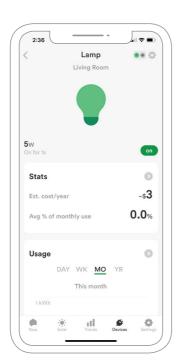

### 24/7 access

See what's on in your home at any time, from anywhere. With 24/7 access to your home, you can turn your appliances into smart appliances at once.

### Customize

Set energy usage goals, estimate your monthly energy bills, and take proactive action to cut down on your energy waste. If your home is solar equipped, you can view solar generation, and monitor your return on investment.