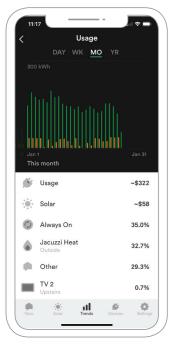

### Customize

Set energy usage goals, estimate your monthly energy bills, and take proactive action to cut down on your energy waste. If your home is solar equipped, you can view solar generation, and monitor your return on investment.

## Energy Management

There's no reason your home's electrical bill should be a mystery. **Gain a little insight to manage your energy better** and keep the household budget on track.

With the Wiser Energy system you will see where your money goes and easily spot the inefficiencies that increase your expenses. **The Wiser Energy system will help you take advantage of cheaper, off-peak energy** and make the most of your solar power installation.

A growing list of smart device integrations including **Philips Hue, Wemo Insight and Kasa smartplugs** enable the ability to take action directly within the app.

See energy usage trends and create goals with the intuitive, easy to use app

Control certain connected devices easily from anywhere at anytime

Set goals, gain insight on where energy is spent and save money.