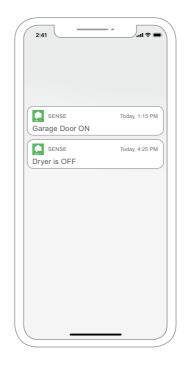

### **Notifications** Create custom notifications, letting you know when things turn on/off. Like when your garage door opens, when your dryer turns off, or if you leave a curling iron plugged in.

| 2:41                                              | .ul 🗢 🔳  |
|---------------------------------------------------|----------|
| Trends                                            |          |
| Goals                                             | Ð        |
| Set custom alerts to keep tabs o<br>energy usage. | n your   |
| Create Goals                                      |          |
|                                                   |          |
| Usage this week                                   | Ø        |
| 100 kWh                                           |          |
|                                                   |          |
| M T W T F                                         | S S      |
| Power Meter last 24 hours                         | 0        |
| 28800w                                            |          |
|                                                   |          |
|                                                   | 1 k i    |
| Now Trends Devices                                | Settings |

**Is home safety your main concern?** The Wiser Energy system detects electrical use and sends you notifications via the app, like when your garage door opens, or when you leave a curling iron plugged in.