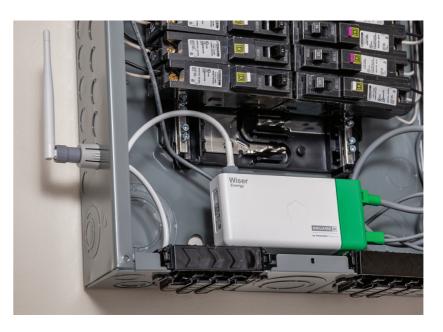

# Easy Installation

Installing the Wiser Energy system is simple, quick and straightforward. Once the Wiser Energy unit is installed in your home's electrical panel by a certified electrician, and connected to your wifi, setting up the app takes only minutes. Over time, through crowd sourcing and using machine learning, the app senses electrical activity and identifies your electrical devices. Once your devices are identified, you'll have crystal clear insight into your energy use. Now your home has a voice!

Note: Contact a licensed electrical contractor for installation of the Wiser Energy system.