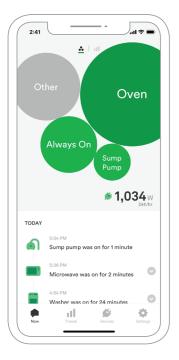

## Energy Management

There's no reason your home's electrical bill should be a mystery. **Gain a little insight to manage your energy better** and keep the household budget on track.

With the Wiser Energy system you will see where your money goes and easily spot the inefficiencies that increase your expenses. **The Wiser Energy system will help you take advantage of cheaper, off-peak energy** and make the most of your solar power installation.

**Is home safety your main concern?** The Wiser Energy system detects electrical use and sends you notifications via the app, like when your garage door opens, or when you leave a curling iron plugged in.