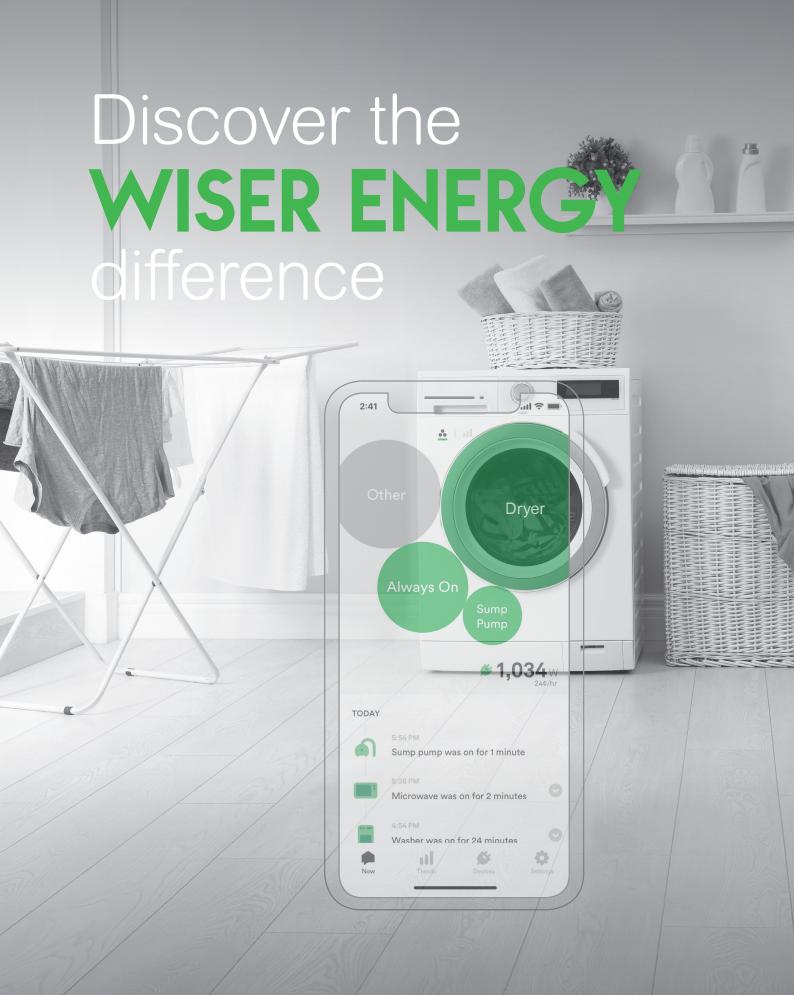

### 24/7 access

See what's on in your home at any time, from anywhere. With 24/7 access to your home, you can turn your appliances into smart appliances at once.

### **Notifications** Create custom notifications, letting you know when things turn on/off. Like when your garage door opens, when your dryer turns off, or if you leave a curling iron plugged in.

| 2:41                                              | .ul 🗢 🔳  |
|---------------------------------------------------|----------|
| Trends                                            |          |
| Goals                                             | Ð        |
| Set custom alerts to keep tabs o<br>energy usage. | n your   |
| Create Goals                                      |          |
|                                                   |          |
| Usage this week                                   | Ø        |
| 100 kWh                                           |          |
|                                                   |          |
| M T W T F                                         | S S      |
| Power Meter last 24 hours                         | 0        |
| 28800w                                            |          |
|                                                   |          |
|                                                   | 1 k i    |
| Now Trends Devices                                | Settings |

### Customize

Set energy usage goals, estimate your monthly energy bills, and take proactive action to cut down on your energy waste. If your home is solar equipped, you can view solar generation, and monitor your return on investment.

## Energy Management

There's no reason your home's electrical bill should be a mystery. **Gain a little insight to manage your energy better** and keep the household budget on track.

With the Wiser Energy system you will see where your money goes and easily spot the inefficiencies that increase your expenses. **The Wiser Energy system will help you take advantage of cheaper, off-peak energy** and make the most of your solar power installation.