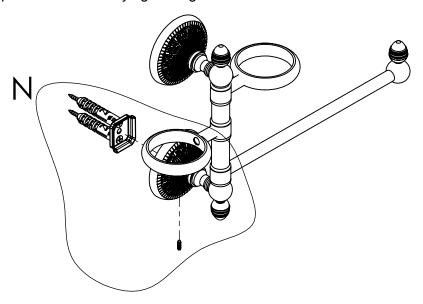

#### **Step 2:** Attach Bracket to Mounting Plate.

Place bracket on mounting plate and secure by tightening set screw as shown below.