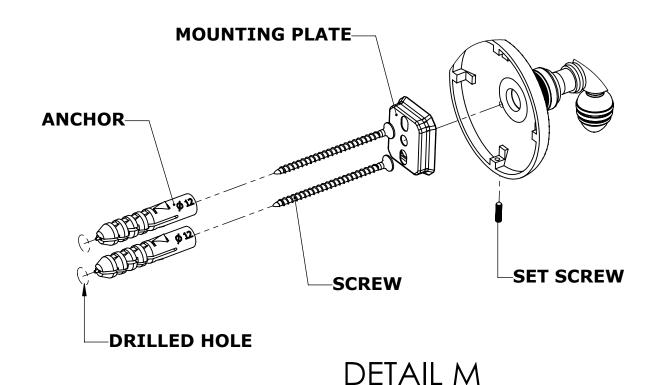

#### Step 1: Drill holes in Wall for screw anchors and attach Mounting Plate to Wall

Determine your desired location for installation and make a mark for the location of the mounting plate. Remove mounting plate from backplate by loosening set screw in backplate as pictured below. Place center hole of mounting plate over mark made above. Make 2 marks where mounting screws will be placed as shown below. Drill hole at each of the marks. (You may substitute other style mounting anchors or screws if desired). Place anchors into the holes made. Place mounting plate over holes and secure to mounting surface using screws as shown below.