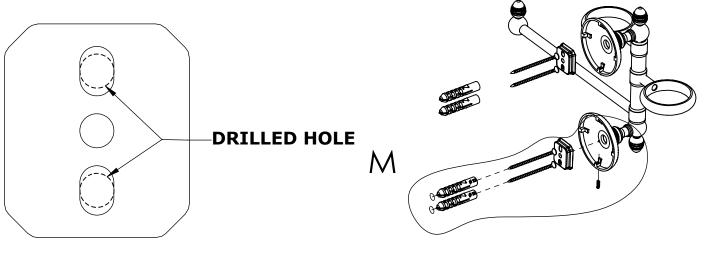

#### Step 1: Drill holes in Wall for screw anchors and attach Mounting Plate to Wall

Determine your desired location for installation and make a mark for the location of the mounting plate. Remove mounting plate from backplate by loosening set screw in backplate as pictured below. Place center hole of mounting plate over mark made above. Make 2 marks where mounting screws will be placed as shown below. Drill hole at each of the marks. (You may substitute other style mounting anchors or screws if desired). Place anchors into the holes made. Place mounting plate over holes and secure to mounting surface using screws as shown below.