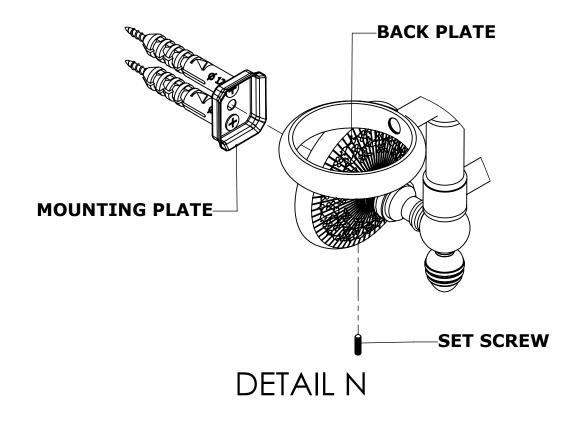

#### **Step 2:** Attach Bracket to Mounting Plate.

Place bracket on mounting plate and secure by tightening set screw as shown below.