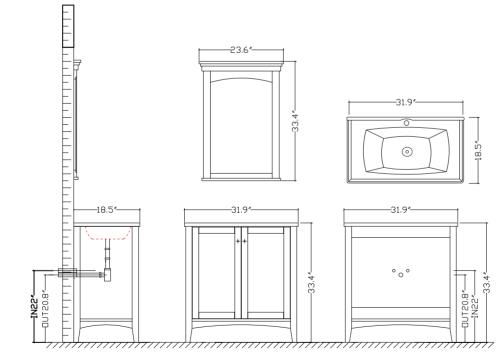

# MODEL: 746030

- Please check your product packaging to make sure the included accessories are in the "list of standard accessories". If any parts are missing, please contact your local dealer immediately.
- Do not allow any sharp objects to come in contact with the cabinet, as it will scratch the surface.
- Continuous and prolonged exposure to direct sunlight may cause discoloration to the wood.
- Do not put any hot appliances directly on or near the cabinet.
- Please avoid using cleaning products that contain bleach or ammonia.
- Wood surfaces should only be cleaned with wood care products such as soapy water or furniture polish.





### MAIN BODY PARTS







### INSTALLATION PARTS



## INSTALLATION

#### **ERECTING TOOL**



### INSTALL, REMOVE, ADJUSTOF TOP FAST LOADING HINGE



### INSTALLATION INSTRUCTIONS