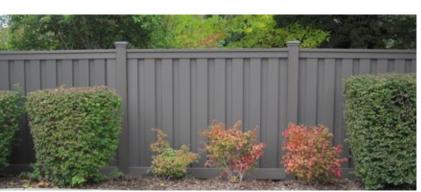

#### Perennial beauty

- >> Three rich, natural colors that compliment any home
- >> Board-on-board look; same on both sides

## NATURAL MATTE COLOR FINISHES

| SADDLE |          | WOODLAND<br>BROWN |             | WINCHESTER<br>GREY |             |
|--------|----------|-------------------|-------------|--------------------|-------------|
|        | OR AFTER | COLOR             | COLOR AFTER | COLOR              | COLOR AFTER |
|        | ATHERING | WHEN NEW          | WEATHERING  | WHEN NEW           | WEATHERING  |