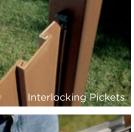

#### High performance

- >> Never needs painting or staining
- >> Resists insect damage and won't warp, rot, or splinter
- >> Installs quickly and easily with an interlocking picket system
- >> Wind rating of 110 mph steady and 130 mph gusts
- >> Customizable for height, style, and slope