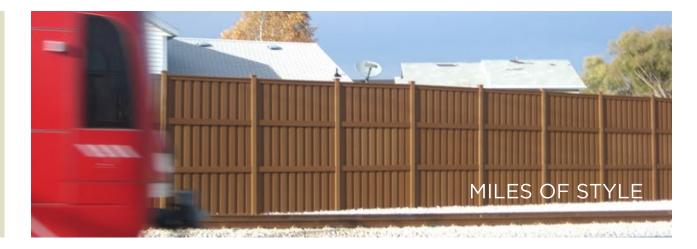

#### Perennial beauty

- >> Three rich, natural colors that compliment any home
- >> Board-on-board look; same on both sides