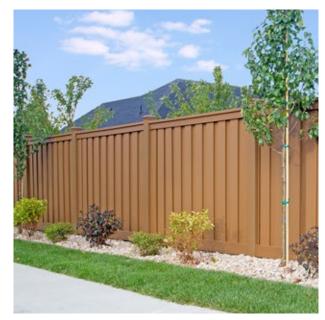

## BEAUTY AND PRIVACY FROM EVERY ANGLE

Make your backyard a true masterpiece. Frame it with Trex Seclusions<sup>®</sup>. This composite fencing system offers the perfect backdrop to compliment any backyard paradise. With lasting beauty and low maintenance, it's the perfect fencing solution.

#### High performance

- >> Never needs painting or staining
- >> Resists insect damage and won't warp, rot, or splinter
- >> Installs quickly and easily with an interlocking picket system
- >> Wind rating of 110 mph steady and 130 mph gusts
- >> Customizable for height, style, and slope

#### Perennial beauty

- >> Three rich, natural colors that compliment any home
- >> Board-on-board look; same on both sides