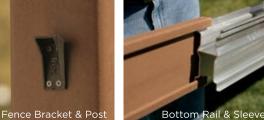

#### High performance

- >> Never needs painting or staining
- >> Resists insect damage and won't warp, rot, or splinter
- >> Installs quickly and easily with an interlocking picket system
- >> Wind rating of 110 mph steady and 130 mph gusts
- >> Customizable for height, style, and slope