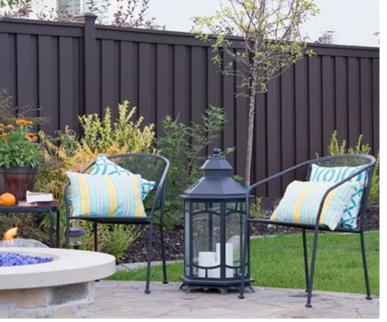

#### Perennial beauty

- >> Three rich, natural colors that compliment any home
- >> Board-on-board look; same on both sides