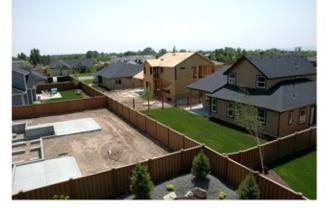

#### High performance

- >> Never needs painting or staining
- >> Resists insect damage and won't warp, rot, or splinter
- >> Installs quickly and easily with an interlocking picket system
- >> Wind rating of 110 mph steady and 130 mph gusts
- >> Customizable for height, style, and slope