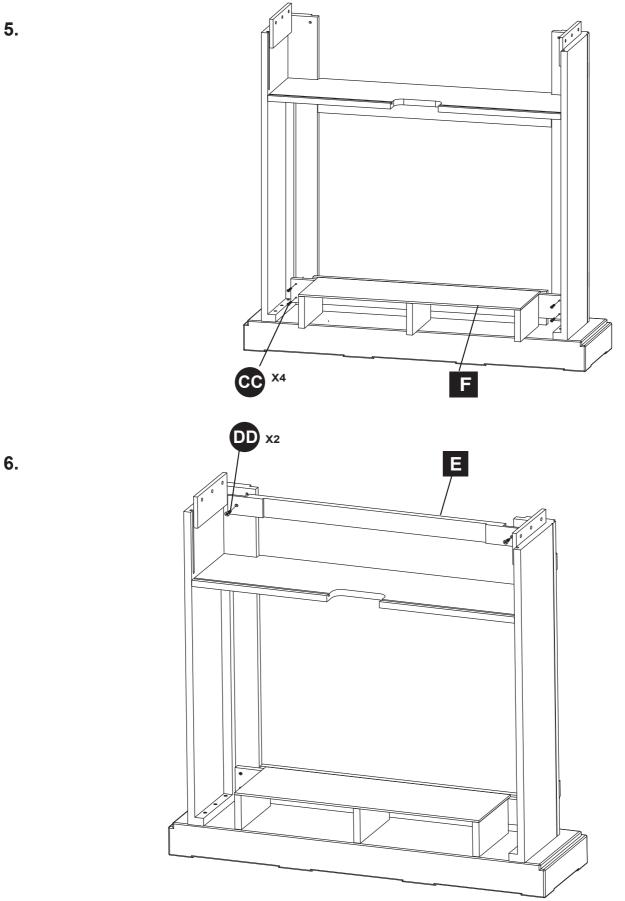

DD

40000000000

Screw M4x35 Qty. 12

| PART | DESCRIPTION      | QTY. | PART NO. |
|------|------------------|------|----------|
| Α    | Top Panel        | 1    |          |
| В    | Left Side Panel  | 1    |          |
| С    | Right Side Panel | 1    |          |
| D    | Middle Panel     | 1    |          |
| E    | Top Shelf        | 1    |          |
| F    | Lower Back Panel | 1    |          |
| G    | Base             | 1    |          |
| Н    | Upper Back Panel | 1    |          |
| AA   | Bolt             | 4    |          |
| BB   | Metal Connector  | 4    |          |
| CC   | M4x30 screw      | 4    |          |
| DD   | M4x15 screw      | 2    |          |
| EE   | M4x35 screw      | 12   |          |

## PACKAGE STEPS

8.