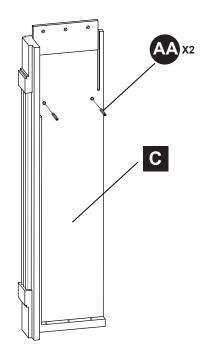

DD

40000000000

Screw M4x35 Qty. 12

| PART | DESCRIPTION      | QTY. | PART NO. |
|------|------------------|------|----------|
| Α    | Top Panel        | 1    |          |
| В    | Left Side Panel  | 1    |          |
| С    | Right Side Panel | 1    |          |
| D    | Middle Panel     | 1    |          |
| E    | Top Shelf        | 1    |          |
| F    | Lower Back Panel | 1    |          |
| G    | Base             | 1    |          |
| Н    | Upper Back Panel | 1    |          |
| AA   | Bolt             | 4    |          |
| BB   | Metal Connector  | 4    |          |
| CC   | M4x30 screw      | 4    |          |
| DD   | M4x15 screw      | 2    |          |
| EE   | M4x35 screw      | 12   |          |

## PACKAGE STEPS

8.