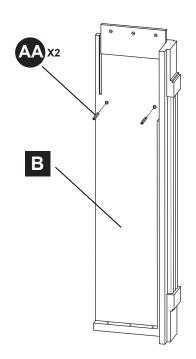

DD

40000000000

Screw M4x35 Qty. 12

| PART | DESCRIPTION      | QTY. | PART NO. |
|------|------------------|------|----------|
| Α    | Top Panel        | 1    |          |
| В    | Left Side Panel  | 1    |          |
| С    | Right Side Panel | 1    |          |
| D    | Middle Panel     | 1    |          |
| E    | Top Shelf        | 1    |          |
| F    | Lower Back Panel | 1    |          |
| G    | Base             | 1    |          |
| Н    | Upper Back Panel | 1    |          |
| AA   | Bolt             | 4    |          |
| BB   | Metal Connector  | 4    |          |
| CC   | M4x30 screw      | 4    |          |
| DD   | M4x15 screw      | 2    |          |
| EE   | M4x35 screw      | 12   |          |

## PACKAGE STEPS

8.