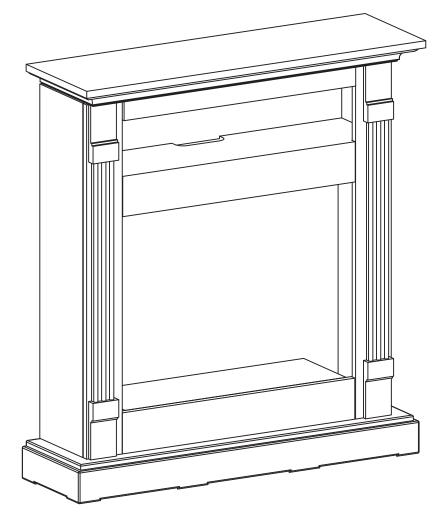

## MANTEL

## MODEL

| X3437-1CHR | X |
|------------|---|
| X3437-1TEK | X |
| X3437-1BLK | X |
| X3437-1GRY |   |

(3437-1MAH (3437-1WHT (3437-1WAL