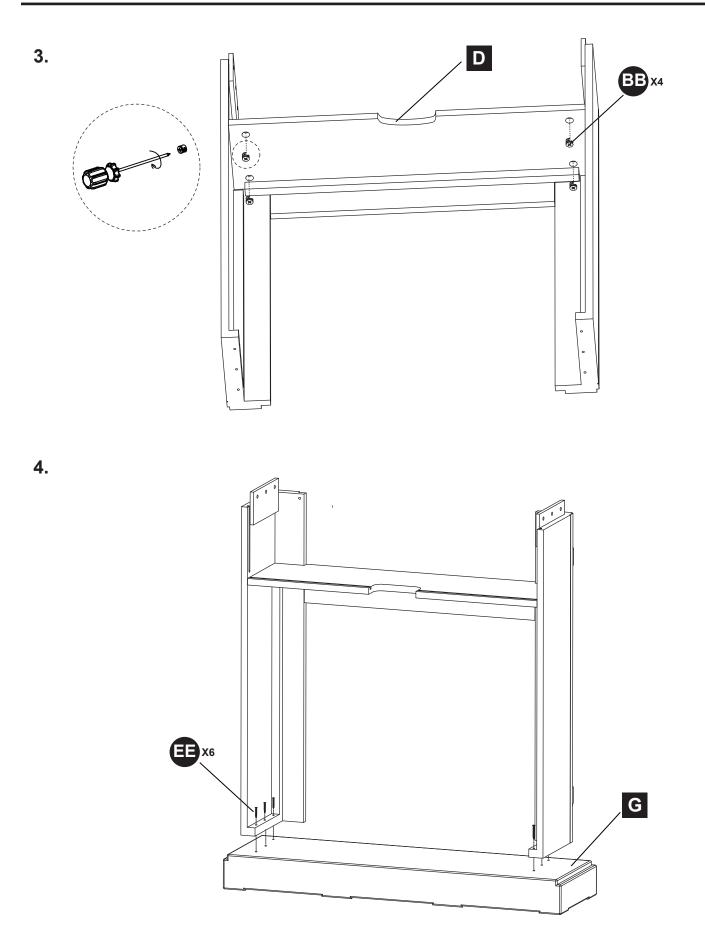

DD

40000000000

Screw M4x35 Qty. 12

| PART | DESCRIPTION      | QTY. | PART NO. |
|------|------------------|------|----------|
| Α    | Top Panel        | 1    |          |
| В    | Left Side Panel  | 1    |          |
| С    | Right Side Panel | 1    |          |
| D    | Middle Panel     | 1    |          |
| E    | Top Shelf        | 1    |          |
| F    | Lower Back Panel | 1    |          |
| G    | Base             | 1    |          |
| Н    | Upper Back Panel | 1    |          |
| AA   | Bolt             | 4    |          |
| BB   | Metal Connector  | 4    |          |
| CC   | M4x30 screw      | 4    |          |
| DD   | M4x15 screw      | 2    |          |
| EE   | M4x35 screw      | 12   |          |

## PACKAGE STEPS

8.