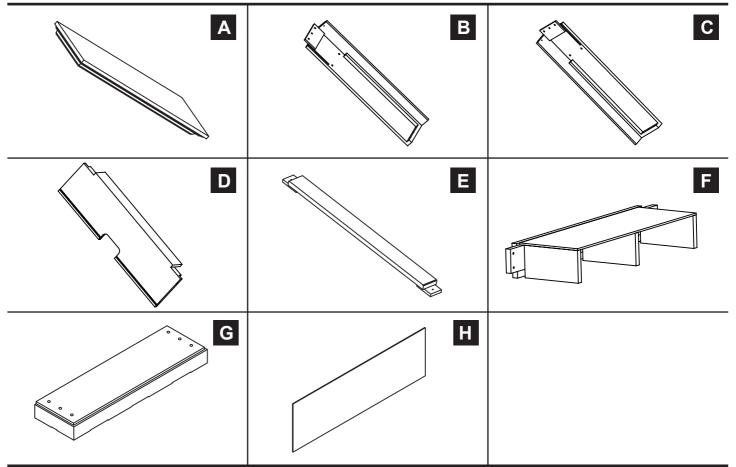

DD

40000000000

Screw M4x35 Qty. 12

| PART | DESCRIPTION      | QTY. | PART NO. |
|------|------------------|------|----------|
| Α    | Top Panel        | 1    |          |
| В    | Left Side Panel  | 1    |          |
| С    | Right Side Panel | 1    |          |
| D    | Middle Panel     | 1    |          |
| E    | Top Shelf        | 1    |          |
| F    | Lower Back Panel | 1    |          |
| G    | Base             | 1    |          |
| Н    | Upper Back Panel | 1    |          |
| AA   | Bolt             | 4    |          |
| BB   | Metal Connector  | 4    |          |
| CC   | M4x30 screw      | 4    |          |
| DD   | M4x15 screw      | 2    |          |
| EE   | M4x35 screw      | 12   |          |