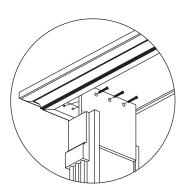

DD

40000000000

Screw M4x35 Qty. 12

| PART | DESCRIPTION      | QTY. | PART NO. |
|------|------------------|------|----------|
| Α    | Top Panel        | 1    |          |
| В    | Left Side Panel  | 1    |          |
| С    | Right Side Panel | 1    |          |
| D    | Middle Panel     | 1    |          |
| E    | Top Shelf        | 1    |          |
| F    | Lower Back Panel | 1    |          |
| G    | Base             | 1    |          |
| Н    | Upper Back Panel | 1    |          |
| AA   | Bolt             | 4    |          |
| BB   | Metal Connector  | 4    |          |
| CC   | M4x30 screw      | 4    |          |
| DD   | M4x15 screw      | 2    |          |
| EE   | M4x35 screw      | 12   |          |

## PACKAGE STEPS

8.