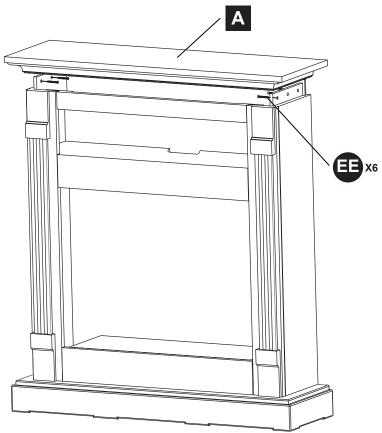

DD

40000000000

Screw M4x35 Qty. 12

| PART | DESCRIPTION      | QTY. | PART NO. |
|------|------------------|------|----------|
| Α    | Top Panel        | 1    |          |
| В    | Left Side Panel  | 1    |          |
| С    | Right Side Panel | 1    |          |
| D    | Middle Panel     | 1    |          |
| E    | Top Shelf        | 1    |          |
| F    | Lower Back Panel | 1    |          |
| G    | Base             | 1    |          |
| Н    | Upper Back Panel | 1    |          |
| AA   | Bolt             | 4    |          |
| BB   | Metal Connector  | 4    |          |
| CC   | M4x30 screw      | 4    |          |
| DD   | M4x15 screw      | 2    |          |
| EE   | M4x35 screw      | 12   |          |

## PACKAGE STEPS

8.