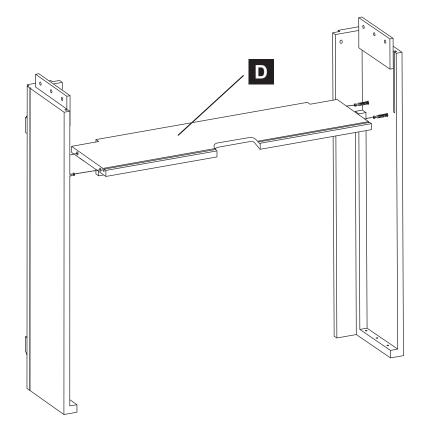

DD

40000000000

Screw M4x35 Qty. 12

| PART | DESCRIPTION      | QTY. | PART NO. |
|------|------------------|------|----------|
| Α    | Top Panel        | 1    |          |
| В    | Left Side Panel  | 1    |          |
| С    | Right Side Panel | 1    |          |
| D    | Middle Panel     | 1    |          |
| E    | Top Shelf        | 1    |          |
| F    | Lower Back Panel | 1    |          |
| G    | Base             | 1    |          |
| Н    | Upper Back Panel | 1    |          |
| AA   | Bolt             | 4    |          |
| BB   | Metal Connector  | 4    |          |
| CC   | M4x30 screw      | 4    |          |
| DD   | M4x15 screw      | 2    |          |
| EE   | M4x35 screw      | 12   |          |