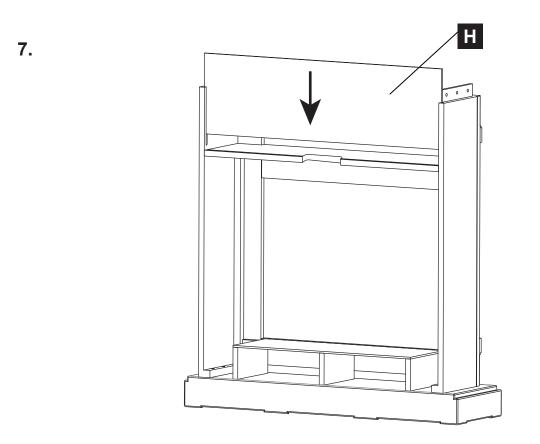

DD

40000000000

Screw M4x35 Qty. 12

| PART | DESCRIPTION      | QTY. | PART NO. |
|------|------------------|------|----------|
| Α    | Top Panel        | 1    |          |
| В    | Left Side Panel  | 1    |          |
| С    | Right Side Panel | 1    |          |
| D    | Middle Panel     | 1    |          |
| E    | Top Shelf        | 1    |          |
| F    | Lower Back Panel | 1    |          |
| G    | Base             | 1    |          |
| Н    | Upper Back Panel | 1    |          |
| AA   | Bolt             | 4    |          |
| BB   | Metal Connector  | 4    |          |
| CC   | M4x30 screw      | 4    |          |
| DD   | M4x15 screw      | 2    |          |
| EE   | M4x35 screw      | 12   |          |

## PACKAGE STEPS

8.