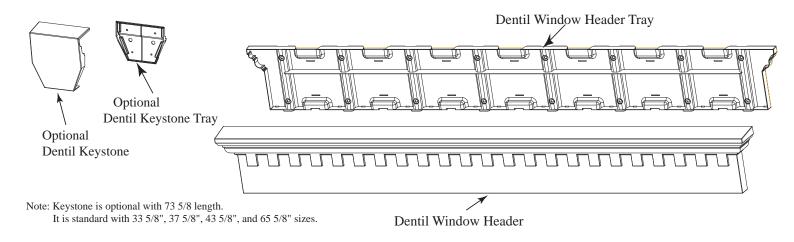

## Dentil Window Header 9" & Tray

The Dentil Window Header is a decorative exterior accent for above windows. This simple two piece design allows it to be easily installed above windows using Shutter Loks or screws. Combine the Window Header (or two) with a Window Header Keystone to custom fit windows from 12" to 146 5/8".

## **FEATURES:**

- -Available in popular colors.
- -Paintable version available.
- -Maintenance Free.
- -Easy two piece construction for easy assembly.
- -Installs fast and easy on any surface including brick or siding.
- -Available in lengths of 33 5/8", 37 5/8", 43 5/8", 65 5/8" (with keystone welded in place) and 73 5/8" (without keystone).

Packaging: 1 box (includes: Dentil Window Header, Dentil Window Header Tray & Shutter Loks)

Patent No: U.S. & Foreign Patents Pending