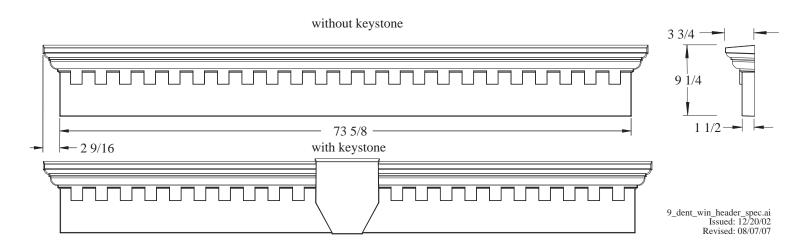

## **FEATURES:**

- -Available in popular colors.
- -Paintable version available.
- -Maintenance Free.
- -Easy two piece construction for easy assembly.
- -Installs fast and easy on any surface including brick or siding.
- -Available in lengths of 33 5/8", 37 5/8", 43 5/8", 65 5/8" (with keystone welded in place) and 73 5/8" (without keystone).

## **SPECIFICATIONS:**

Material: UV stabilized copolymer

Color molded in

Paintable/Stainable HIPS available.

Matte finish

Fabrication: Molded construction.

Attachment: Shutter Loks or Screws directly to any surface. Dimensions: See drawing below (all dimensions in inches)