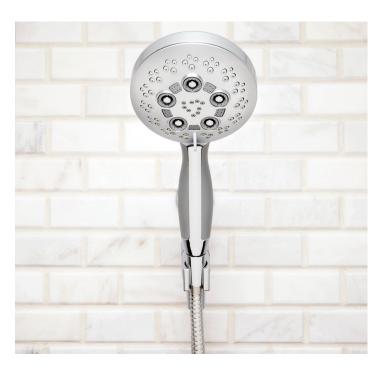

## **RIO HAND SHOWER**

Our Rio Hand Shower is versatilely engineered to deliver 147 sprays that will perfectly match your mood. Featuring five distinct spray patterns, the Rio exists to provide a personal bathing experience.

## **SPRAY SETTINGS**

Simply click the selector tab in either direction to transition between diverse spray patterns.

INTENSE

MASSAGE

RAIN

**PULSATE** 

PAUSE/TRICKLE