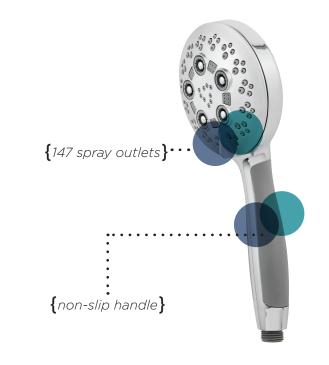

## **RIO HAND SHOWER**

Our Rio Hand Shower is versatilely engineered to deliver 147 sprays that will perfectly match your mood. Featuring five distinct spray patterns, the Rio exists to provide a personal bathing experience.