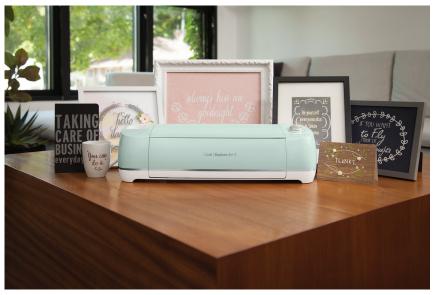

# Cricut | Explore Air™ 2

Smart Cutting Machine













Logos

Cricut | Explore Air 2

**Cricut** | Explore  $Air^{m}2$ 

Cricut | Explore Air 2

### Colors



Pantone 376 Hex #82bc00



Pantone Cool Gray 10 Hex #666666



Pantone 5595 Hex #becec4



# Photography











# Photography







Cutting

Writing

Scoring



## Messaging

#### Official Product Name

Cricut Explore Air™ 2 machine

#### Short product description: <150 characters

Cricut Explore Air 2<sup>™</sup> is a DIY speed machine. This smart cutting machine cuts and writes up to 2x faster than previous models and helps you make projects with over 100 different materials.

#### Long product description: <500 characters

Meet Cricut Explore Air 2<sup>™</sup>. Cut and write up to 2 times faster than previous Cricut Explore models with this DIY speed machine. Cricut Explore Air 2 cuts over 100 materials – everything from cardstock, vinyl, and iron-on to thicker materials like leather. Quickly. Beautifully. From cards to custom t-shirts to home décor, Cricut helps you create DIY projects in m