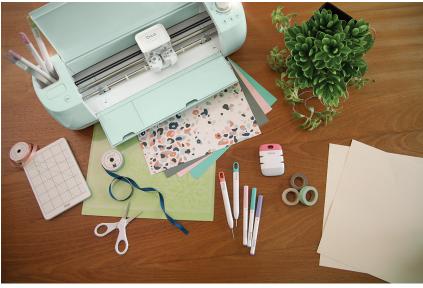

# Cricut | Explore Air™ 2

Smart Cutting Machine













Logos

Cricut | Explore Air 2

**Cricut** | Explore  $Air^{m}2$ 

Cricut | Explore Air 2

### Colors



Pantone 376 Hex #82bc00



Pantone Cool Gray 10 Hex #666666



Pantone 5595 Hex #becec4



# Photography











# Photography







Cutting

Writing

Scoring



## Messaging

#### Official Product Name

Cricut Explore Air™ 2 machine

#### Short product description: <150 characters

Cricut Explore Air 2<sup>™</sup> is a DIY speed machine. This smart cutting machine cuts and writes up to 2x faster than previous models and helps you make projects with over 100 different materials.

#### Long product description: <500 characters

Meet Cricut Explore Air 2<sup>™</sup>. Cut and write up to 2 times faster than previous Cricut Explore models with this DIY speed machine. Cricut Explore Air 2 cuts over 100 materials – everything from cardstock, vinyl, and iron-on to thicker materials like leather. Quickly. Beautifully. From cards to custom t-shirts to home décor, Cricut helps you create DIY projects in