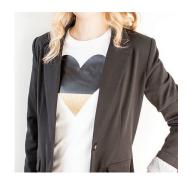

ceable only in the country where the Product was purchased by the original purchaser/end user, provided that Cricut has intended the Product for sale in that country.

The Cricut Explore Air™ 2 machine is not intended for use by children 12 years and under.

Computers, tablets, and smartphones not included.

Cricut® tools and Scoring Stylus sold separately.

Precise cuts from 1/4 in. to 11 1/2 in. x 23 1/2 in. (12 in. x 24 in. Cricut cutting mat sold separately).

Individual material types may require changing the default settings for best results.

Fabric must be lined with an iron-on adhesive interfacing.



## Comparison Chart





## Sample Banner Ads





250 x 250



160 x 600 300 x 250



728 x 90



768 x 450















































































































For additional resources or questions, please contact your account representative.