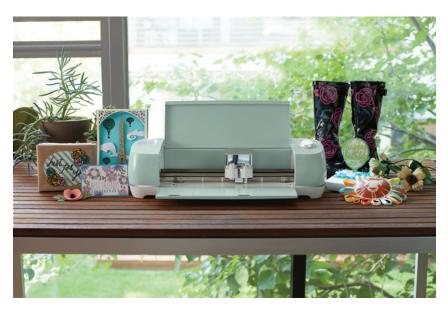

# Cricut | Explore Air™ 2

Smart Cutting Machine













Logos

Cricut | Explore Air 2

**Cricut** | Explore  $Air^{m}2$ 

Cricut | Explore Air 2

### Colors



Pantone 376 Hex #82bc00



Pantone Cool Gray 10 Hex #666666



Pantone 5595 Hex #becec4



# Photography











# Photography







Cutting

Writing

Scoring



## Messaging

#### Official Product Name

Cricut Explore Air™ 2 machine

#### Short product description: <150 characters

Cricut Explore Air 2<sup>™</sup> is a DIY speed machine. This smart cutting machine cuts and writes up to 2x faster than previous models and helps you make projects with over 100 different materials.

#### Long product description: <500 characters

Meet Cricut Explore Air 2<sup>™</sup>. Cut and write up to 2 times faster than previous Cricut Explore models with this DIY speed machine. Cricut Explore Air 2 cuts over 100 materials – everything from cardstock, vinyl, and iron-on to thicker materials like leather. Quickly. Beautifully. From cards to custom t-shirts to home décor, Cricut helps you create DIY project