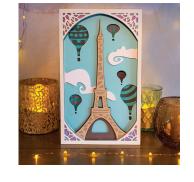

nty is valid and enforceable only in the country where the Product was purchased by the original purchaser/end user, provided that Cricut has intended the Product for sale in that country.

The Cricut Explore Air™ 2 machine is not intended for use by children 12 years and under.

Computers, tablets, and smartphones not included.

Cricut® tools and Scoring Stylus sold separately.

Precise cuts from 1/4 in. to 11 1/2 in. x 23 1/2 in. (12 in. x 24 in. Cricut cutting mat sold separately).

Individual material types may require changing the default settings for best results.

Fabric must be lined with an iron-on adhesive interfacing.



## Comparison Chart





## Sample Banner Ads





250 x 250



160 x 600 300 x 250



728 x 90



768 x 450















































































































For additional resources or questions, please contact your account representative.