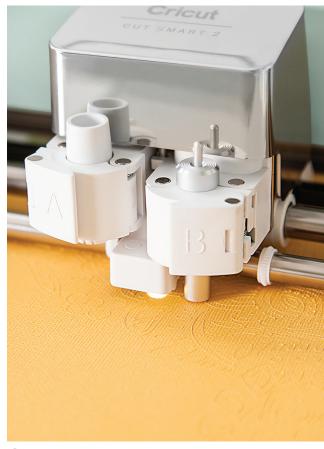

# Photography

Cutting

Writing

Scoring

#### Bullets-max 120 characters

- Up to 2X Faster. Select Fast Mode when you need to make every minute count.
- Quick projects. Select from over 3,000 ready-to-make projects or make quick cuts from our extensive image library.
- Create on your computer, tablet, or smartphone.
- Embedded Bluetooth® for wireless cutting
- Cut 100+ materials from vellum to leather
- Smart Set® dial for easy material settings
- Double tool holder for cutting and writing or cutting and scoring in one stepUpload your own images for free (.svg, .jpg, .png, .bmp, .gif, .dxf)
- Thousands of designs and ideas to kickstart virtually any project.
- Cut Smart® technology for precision cutting and easy and pre-calibrated material selection
- Upload and use your own image files or fonts for free
- Works with Cricut® cartridges
- Cuts printable images
- Integrated storage compartments