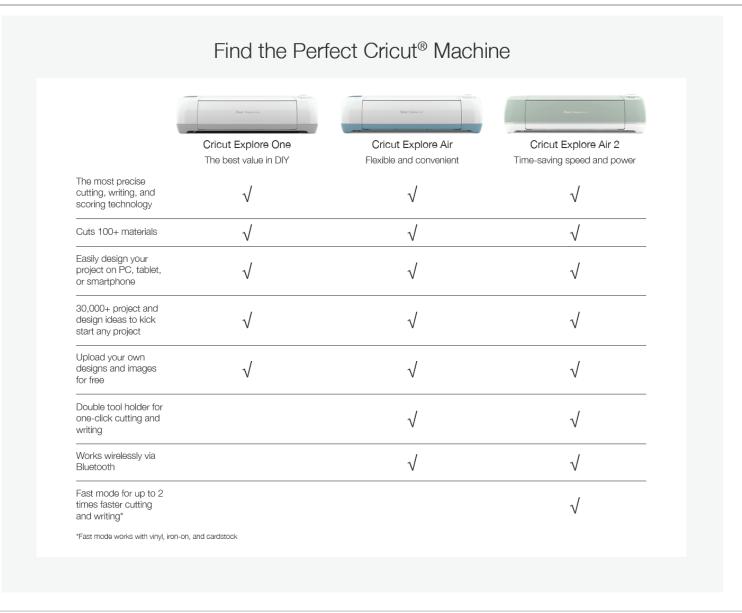

of Provo Craft & Novelty, Inc. All other trademarks are the property of their respective owners.

Patents: cricut.com/legal/patents.

Warranty is valid and enforceable only in the country where the Product was purchased by the original purchaser/end user, provided that Cricut has intended the Product for sale in that country.

The Cricut Explore Air™ 2 machine is not intended for use by children 12 years and under.

Computers, tablets, and smartphones not included.

Cricut® tools and Scoring Stylus sold separately.

Precise cuts from 1/4 in. to 11 1/2 in. x 23 1/2 in. (12 in. x 24 in. Cricut cutting mat sold separately).

Individual material types may require changing the default settings for best results.

Fabric must be lined with an iron-on adhesive interfacing.



## Comparison Chart





## Sample Banner Ads





250 x 250



160 x 600 300 x 250



728 x 90



768 x 450















































































































For additional resources or questions, please contact your account representative.