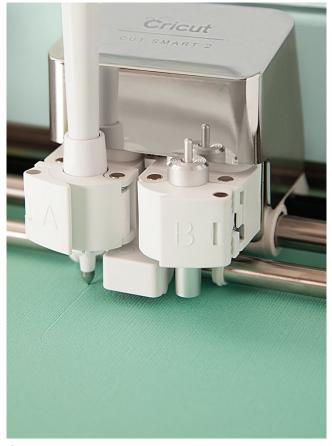

# Photography

Cutting

Writing

Scoring

#### Bullets-max 120 characters

- Up to 2X Faster. Select Fast Mode when you need to make every minute count.
- Quick projects. Select from over 3,000 ready-to-make projects or make quick cuts from our extensive image library.
- Create on your computer, tablet, or smartphone.
- Embedded Bluetooth® for wireless cutting
- Cut 100+ materials from vellum to leather
- Smart Set® dial for easy material settings
- Double tool holder for cutting and writing or cutting and scoring in one stepUpload your own images for free (.svg, .jpg, .png, .bmp, .gif, .dxf)
- Thousands of designs and ideas to kickstart virtually any project.
- Cut Smart® technology for precision cutting and easy and pre-calibrated material selection
- Upload and use your own image files or fonts for free
- Works with Cricut® cartridges
- Cuts printable images
- Integrated storage compartments