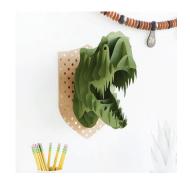

arranty is valid and enforceable only in the country where the Product was purchased by the original purchaser/end user, provided that Cricut has intended the Product for sale in that country.

The Cricut Explore Air™ 2 machine is not intended for use by children 12 years and under.

Computers, tablets, and smartphones not included.

Cricut® tools and Scoring Stylus sold separately.

Precise cuts from 1/4 in. to 11 1/2 in. x 23 1/2 in. (12 in. x 24 in. Cricut cutting mat sold separately).

Individual material types may require changing the default settings for best results.

Fabric must be lined with an iron-on adhesive interfacing.



## Comparison Chart





## Sample Banner Ads





250 x 250



160 x 600 300 x 250



728 x 90



768 x 450















































































































For additional resources or questions, please contact your account representative.