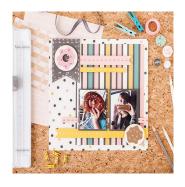

nforceable only in the country where the Product was purchased by the original purchaser/end user, provided that Cricut has intended the Product for sale in that country.

The Cricut Explore Air™ 2 machine is not intended for use by children 12 years and under.

Computers, tablets, and smartphones not included.

Cricut® tools and Scoring Stylus sold separately.

Precise cuts from 1/4 in. to 11 1/2 in. x 23 1/2 in. (12 in. x 24 in. Cricut cutting mat sold separately).

Individual material types may require changing the default settings for best results.

Fabric must be lined with an iron-on adhesive interfacing.



## Comparison Chart





## Sample Banner Ads





250 x 250



160 x 600 300 x 250



728 x 90



768 x 450















































































































For additional resources or questions, please contact your account representative.