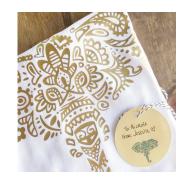

atents: cricut.com/legal/patents.

Warranty is valid and enforceable only in the country where the Product was purchased by the original purchaser/end user, provided that Cricut has intended the Product for sale in that country.

The Cricut Explore Air™ 2 machine is not intended for use by children 12 years and under.

Computers, tablets, and smartphones not included.

Cricut® tools and Scoring Stylus sold separately.

Precise cuts from 1/4 in. to 11 1/2 in. x 23 1/2 in. (12 in. x 24 in. Cricut cutting mat sold separately).

Individual material types may require changing the default settings for best results.

Fabric must be lined with an iron-on adhesive interfacing.



## Comparison Chart





## Sample Banner Ads





250 x 250



160 x 600 300 x 250



728 x 90



768 x 450















































































































For additional resources or questions, please contact your account representative.