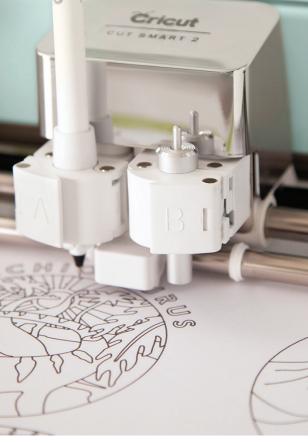

# Photography

Cutting

Writing

Scoring

#### Bullets-max 120 characters

- Up to 2X Faster. Select Fast Mode when you need to make every minute count.
- Quick projects. Select from over 3,000 ready-to-make projects or make quick cuts from our extensive image library.
- Create on your computer, tablet, or smartphone.
- Embedded Bluetooth® for wireless cutting
- Cut 100+ materials from vellum to leather
- Smart Set® dial for easy material settings
- Double tool holder for cutting and writing or cutting and scoring in one stepUpload your own images for free (.svg, .jpg, .png, .bmp, .gif, .dxf)
- Thousands of designs and ideas to kickstart virtually any project.
- Cut Smart® technology for precision cutting and easy and pre-calibrated material selection
- Upload and use your own image files or fonts for free
- Works with Cricut® cartridges
- Cuts printable images
- Integrated storage compartments