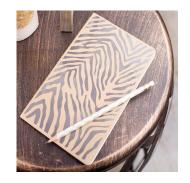

valid and enforceable only in the country where the Product was purchased by the original purchaser/end user, provided that Cricut has intended the Product for sale in that country.

The Cricut Explore Air™ 2 machine is not intended for use by children 12 years and under.

Computers, tablets, and smartphones not included.

Cricut® tools and Scoring Stylus sold separately.

Precise cuts from 1/4 in. to 11 1/2 in. x 23 1/2 in. (12 in. x 24 in. Cricut cutting mat sold separately).

Individual material types may require changing the default settings for best results.

Fabric must be lined with an iron-on adhesive interfacing.



## Comparison Chart





## Sample Banner Ads





250 x 250



160 x 600 300 x 250



728 x 90



768 x 450















































































































For additional resources or questions, please contact your account representative.