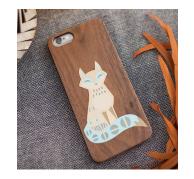

id and enforceable only in the country where the Product was purchased by the original purchaser/end user, provided that Cricut has intended the Product for sale in that country.

The Cricut Explore Air™ 2 machine is not intended for use by children 12 years and under.

Computers, tablets, and smartphones not included.

Cricut® tools and Scoring Stylus sold separately.

Precise cuts from 1/4 in. to 11 1/2 in. x 23 1/2 in. (12 in. x 24 in. Cricut cutting mat sold separately).

Individual material types may require changing the default settings for best results.

Fabric must be lined with an iron-on adhesive interfacing.



## Comparison Chart





## Sample Banner Ads





250 x 250



160 x 600 300 x 250



728 x 90



768 x 450















































































































For additional resources or questions, please contact your account representative.