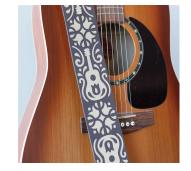

: cricut.com/legal/patents.

Warranty is valid and enforceable only in the country where the Product was purchased by the original purchaser/end user, provided that Cricut has intended the Product for sale in that country.

The Cricut Explore Air™ 2 machine is not intended for use by children 12 years and under.

Computers, tablets, and smartphones not included.

Cricut® tools and Scoring Stylus sold separately.

Precise cuts from 1/4 in. to 11 1/2 in. x 23 1/2 in. (12 in. x 24 in. Cricut cutting mat sold separately).

Individual material types may require changing the default settings for best results.

Fabric must be lined with an iron-on adhesive interfacing.



## Comparison Chart





## Sample Banner Ads





250 x 250



160 x 600 300 x 250



728 x 90



768 x 450















































































































For additional resources or questions, please contact your account representative.