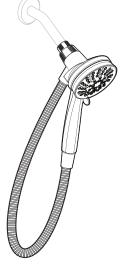

### DESCRIPTION

- Includes handshower, hose and magnetic dock
- Magnetix<sup>™</sup> technology features an innovative magnetic docking system
  60" double interlock spiral hose (metal) Chrome and Spot Resist Brushed Nickel Finishes Only
- 1/2" IPS connection

#### **OPERATION**

- Six functions
- Rotate outer ring to select function

# Attract<sup>™</sup> 6-Function Handshower with Magnetix<sup>™</sup> Docking and Hose