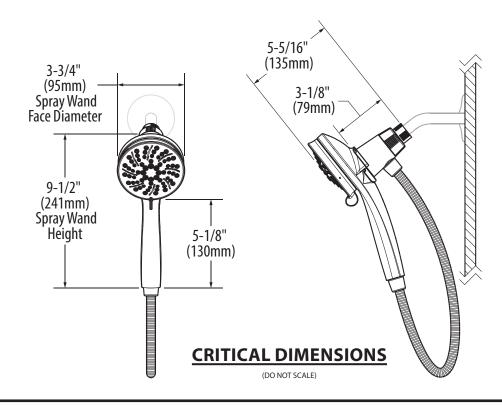

### DESCRIPTION

- Includes handshower, hose and magnetic dock
- Magnetix<sup>™</sup> technology features an innovative magnetic docking system
  60" double interlock spiral hose (metal) Chrome and Spot Resist Brushed Nickel Finishes Only
- 1/2" IPS connection

# Attract<sup>™</sup> 6-Function Handshower with Magnetix<sup>™</sup> Docking and Hose