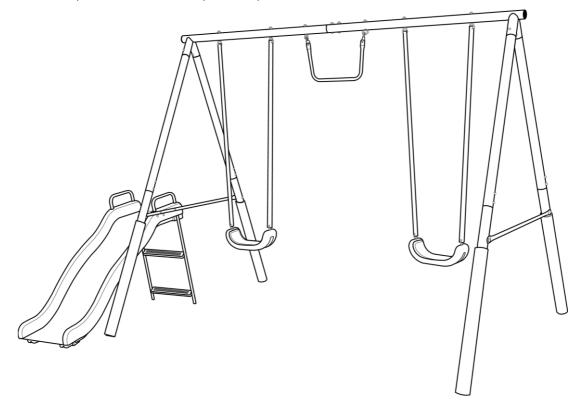

## My First Metal Swing Set MODEL#MSC-4070

OWNER'S MANUAL ASSEMBLY, INSTALLATION, CARE, MAINTENANCE AND USER INSTRUCTIONS

FOR RESIDENTIAL USE ONLY

## **WARNING**

- This product is designed to be used simultaneously by up to 4 children between ages 3 to 8.
- Maximum weight of each user is 100lbs(45kg). Combined weight of all users must not exceed 400lbs(180kg).
- Carefully read this entire instruction manual before you start to assemble or use this swing set.
- You must follow all instructions and warnings while using this equipment
- Do not use this swing set on hard packed soil, concrete, or any kind of hard surface.
- This equipment must be anchored (anchors not included). You should consult your local contractor regarding the best way to anchor the product in your location of installation.
- Assembly requires at least two adults.