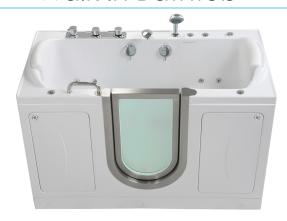

## Companion Two Seat Microbubble+Heat Massage Walk In Bathtub

MH3085 Center Drain Only

Actual Size: 30.25" W x 59.75" L x 38" H Shipping Size: 35" W x 65" L x 45" H

Shipping Weight: 320 lbs. Net Weight: 220 lbs.

### Included Features:

- 1. Tub Shell Acrylic Tub Shell:
  - High quality cast acrylic
  - · Excellent color uniformity
  - High Gloss White Finish
  - Gel Coat Fiberglass (reinforced)
- 2. Stainless Steel Frame
- 3. Low threshold step in 9.5" with the option to lower to 6.5"
- 4. Seat Width: 20.25"
- Seven (7) adjustable heavy duty leveling legs for stainless steel frame support
- 6. Stainless steel and tempered glass door, door frame and door seal gasket
- 7. Two (2) removable rubber back support (white)
- 8. Two (2) front, one (1) toe kick and one (1) side removable access panels
- 9. Microbubble Therapy System
- 1HM Pump
- Pressure Vessel
- Air Switch and one (1) jet
- Agitator Valve

- 10. Five-Piece Ella Faucet Brass Set with Chrome Finish
- Thermostatic control valve
- Designer spout
- Two (2) 2-way diverters with handles
- Pull out, hand held, chrome plated shower with 5 ft. retractable stainless steel braided hose
- 11. Heated seats and backrests