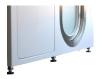

# Companion Two Seat Microbubble+Heat Massage Walk In Bathtub

Removable toe kick panel allows for lowering the Ella Deluxe walk in bathtub

N. T.

Panel On

Panel Off

Lowered Threshold

(not supplied)