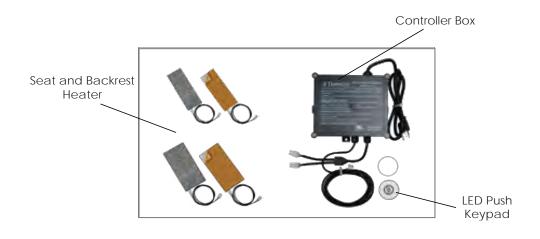

- 10. Five-Piece Ella Faucet Brass Set with Chrome Finish
- Thermostatic control valve
- Designer spout
- Two (2) 2-way diverters with handles
- Pull out, hand held, chrome plated shower with 5 ft. retractable stainless steel braided hose
- 11. Heated seats and backrests