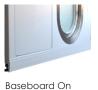

# Companion Two Seat Microbubble+Heat Massage Walk In Bathtub

Removable toe kick panel allows for lowering the Ella Deluxe walk in bathtub

N. T.

Panel On

Panel Off

Lowered Threshold

(not supplied)