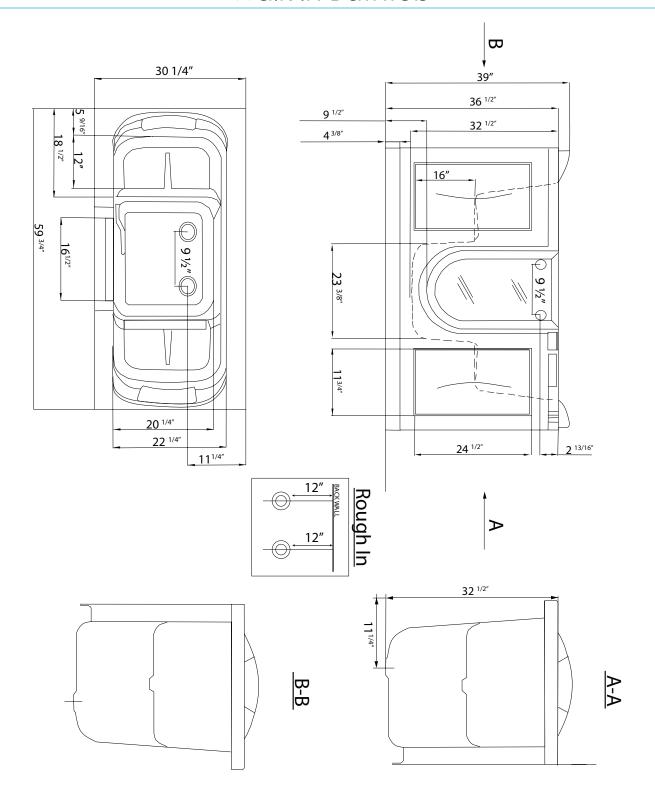

## Companion Two Seat Microbubble+Heat Massage Walk In Bathtub

MH3085 Center Drain Only

Actual Size: 30.25" W x 59.75" L x 38" H Shipping Size: 35" W x 65" L x 45" H

Shipping Weight: 320 lbs. Net Weight: 220 lbs.

Water Capacity: 95 gal. US (unoccupied)

45-65 gal. US (occupied)

Approx. Drain Time: +/- 2 minutes (unoccupied bathtub) at ideal home plumbing conditions\*

Approx. Fill Time: +/- 14 minutes (unoccupied bathtub) based on in-house water pressure\*

### Included Features:

- 1. Tub Shell Acrylic Tub Shell:
  - High quality cast acrylic
  - · Excellent color uniformity
  - High Gloss White Finish
  - Gel Coat Fiberglass (reinforced)
- 2. Stainless Steel Frame
- 3. Low threshold step in 9.5" with the option to lower to 6.5"
- 4. Seat Width: 20.25"
- Seven (7) adjustable heavy duty leveling legs for stainless steel frame support
- 6. Stainless steel and tempered glass door, door frame and door seal gasket
- 7. Two (2) removable rubber back support (white)
- 8. Two (2) front, one (1) toe kick and one (1) side removable access panels
- 9. Microbubble Therapy System
- 1HM Pump
- Pressure Vessel
- Air Switch and one (1) jet
- Agitator Valve

- 10. Five-Piece Ella Faucet Brass Set with Chrome Finish
- Thermostatic control valve
- Designer spout
- Two (2) 2-way diverters with handles
- Pull out, hand held, chrome plated shower with 5 ft. retractable stainless steel braided hose
- 11. Heated seats and backrests

### Plumbing:

- Two (2) x 2" floor drains with 2 overflows and 2 stainless steel cable operated openers with extension handles
- Two (2) PVC 2" drain elbows with 2" opening