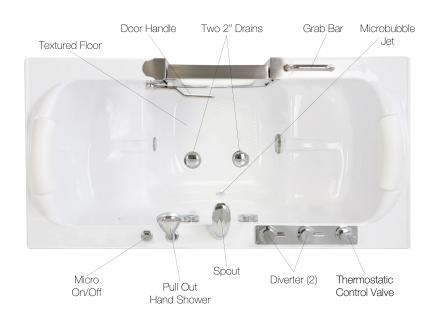

- 10. Five-Piece Ella Faucet Brass Set with Chrome Finish
- Thermostatic control valve
- Designer spout
- Two (2) 2-way diverters with handles
- Pull out, hand held, chrome plated shower with 5 ft. retractable stainless steel braided hose
- 11. Heated seats and backrests

### Plumbing:

- Two (2) x 2" floor drains with 2 overflows and 2 stainless steel cable operated openers with extension handles
- Two (2) PVC 2" drain elbows with 2" opening

# Companion Two Seat Microbubble+Heat Massage Walk In Bathtub