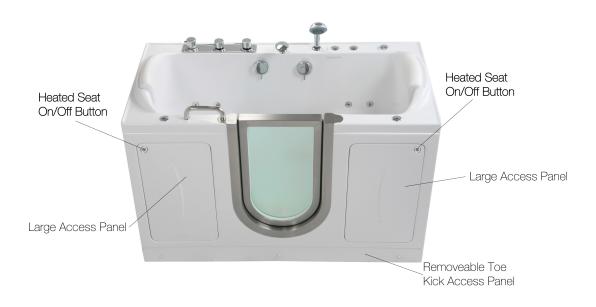

### Included Features:

- 1. Tub Shell Acrylic Tub Shell:
  - High quality cast acrylic
  - · Excellent color uniformity
  - High Gloss White Finish
  - Gel Coat Fiberglass (reinforced)
- 2. Stainless Steel Frame
- 3. Low threshold step in 9.5" with the option to lower to 6.5"
- 4. Seat Width: 20.25"
- Seven (7) adjustable heavy duty leveling legs for stainless steel frame support
- 6. Stainless steel and tempered glass door, door frame and door seal gasket
- 7. Two (2) removable rubber back support (white)
- 8. Two (2) front, one (1) toe kick and one (1) side removable access panels
- 9. Microbubble Therapy System
- 1HM Pump
- Pressure Vessel
- Air Switch and one (1) jet
- Agitator Valve

- 10. Five-Piece Ella Faucet Brass Set with Chrome Finish
- Thermostatic control valve
- Designer spout
- Two (2) 2-way diverters with handles
- Pull out, hand held, chrome plated shower with 5 ft. retractable stainless steel braided hose
- 11. Heated seats and backrests

# Companion Two Seat Microbubble+Heat Massage Walk In Bathtub