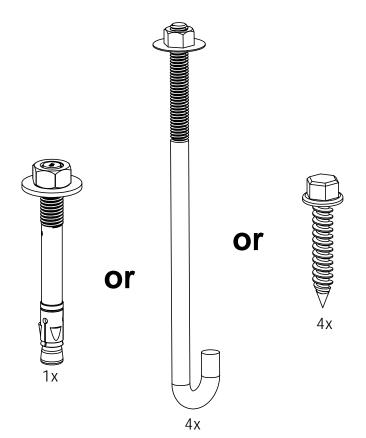

# Base Mounting-56630 & 56631 (select fastener that suits your installation)

Installation Instructions, Rail Saddles