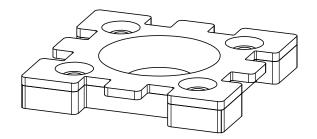

# Base Mounting-56630 & 56631 (select fastener that suits your installation)

Installation Instructions, Rail Saddles