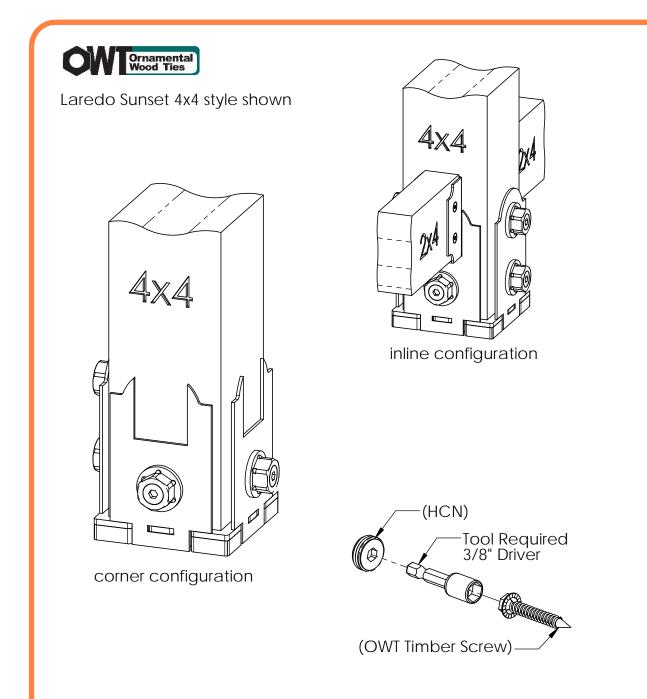

## DESIGN

# PURCHASE CONSTRUCT

# ENJOY



Installation Instructions, Rail Saddles













Mount Base to Surface





# Base Mounting-56630 & 56631 (select fastener that suits your installation)

Installation Instructions, Rail Saddles







#### step 1

Installation Instructions, Rail Saddles



OZCO BUILDING PRODUCTS



### step 2 5XX30 & 5XX72

Installation Instructions, Rail Saddles









#### step 3 5XX30 & 5XX72

Installation Instructions, Rail Saddles







### step 2 5XX31 & 5XX71

Installation Instructions, Rail Saddles











#### step 3 5XX31 & 5XX71

Installation Instructions, Rail Saddles





shown with 56607 (sold separately)





Installation Instructions, Rail Saddles



### 



additional instructions

- center post as shown in ٠
- previous steps install 1 compression plate with fasteners
- remove, reposition & reinstall post/compression plate as shown with <u>plate facing wall</u> complete assembly as shown

this procedure applies to all OZCO Post Bases & Post Anchors utilizing compression plates (56607 shown)



### **Special Instructions-mounting next