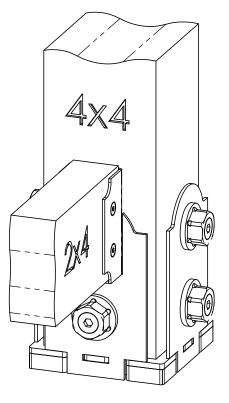

## DESIGN

# PURCHASE CONSTRUCT

# ENJOY



Installation Instructions, Rail Saddles













Mount Base to Surface





# Base Mounting-56630 & 56631 (select fastener that suits your installation)

Installation Instructions, Rail Saddles







#### step 1

Installation Instructions, Rail Saddles



OZCO BUILDING PRODUCTS



### step 2 5XX30 & 5XX72

Installation Instructions, Rail Saddles









#### step 3 5XX30 & 5XX72

Installation Instructions, Rail Saddles







### step 2 5XX31 & 5XX71

Installation Instructions, Rail Saddles











#### step 3 5XX31 & 5XX71

Installation Instructions, Rail Saddles





shown with 56607 (sold separately)





Installation Instructions, Rail Saddles



### 



additional instructions

- center post as shown in ٠
- previous steps install 1 compression plate with fasteners
- remove, reposition & reinstall post/compression plate as shown with <u>plate facing wall</u> complete assembly as shown

this procedure applies to all OZCO Post Bases & Post Anchors utilizing compression plates (56607 shown)



### **Special Instructions-mounting next to wall**

Installation Instructions, Rail Saddles



#### Installation Idea's-5XX41

Installation Instructions, Rail Saddles



#### **Porch standalone**

#### Laredo Sunset 4x4 style shown

Installation Instructions, Rail Saddles



#### **Multi