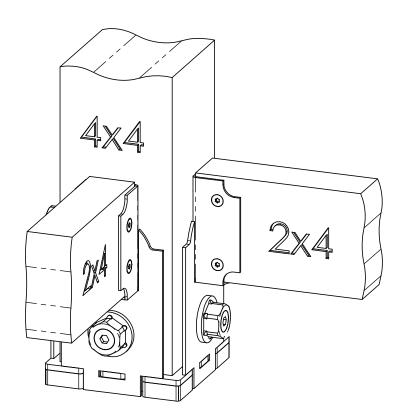

## DESIGN

# PURCHASE CONSTRUCT

# ENJOY



Installation Instructions, Rail Saddles













Mount Base to Surface





# Base Mounting-56630 & 56631 (select fastener that suits your installation)

Installation Instructions, Rail Saddles







#### step 1

Installation Instructions, Rail Saddles



OZCO BUILDING PRODUCTS



### step 2 5XX30 & 5XX72

Installation Instructions, Rail Saddles









#### step 3 5XX30 & 5XX72

Installation Instructions, Rail Saddles







### step 2 5XX31 & 5XX71

Installation Instructions, Rail Saddles











#### step 3 5XX31 & 5XX71

Installation Instructions, Rail Saddles





shown with 56607 (sold separately)





Installation Instructions, Rail Saddles



### 



additional instructions

- center post as shown in ٠
- previous steps install 1 compression plate with fasteners
- remove, reposition & reinstall post/compression plate as shown with <u>plate facing wall</u> complete assembly as shown

this procedure applies to all OZCO Post Bases & Post Anchors utilizing compression plates (56607 shown)



### **Special Instructions-mounting next to wall**

Installation Instructions, Rail Saddles



#### Installation Idea's-5XX41

Installation