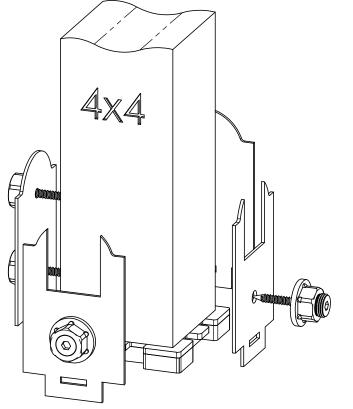

## DESIGN

# PURCHASE CONSTRUCT

# ENJOY



Installation Instructions, Rail Saddles













Mount Base to Surface





# Base Mounting-56630 & 56631 (select fastener that suits your installation)

Installation Instructions, Rail Saddles







#### step 1

Installation Instructions, Rail Saddles



OZCO BUILDING PRODUCTS



### step 2 5XX30 & 5XX72

Installation Instructions, Rail Saddles









#### step 3 5XX30 & 5XX72

Installation Instructions, Rail Saddles







### step 2 5XX31 & 5XX71

Installation Instructions, Rail Saddles











#### step 3 5XX31 & 5XX71

Installation Instructions, Rail Saddles





shown with 56607 (sold separately)





Installation Instructions, Rail Saddles



### 



additional instructions

- center post as shown in ٠
- previous steps install 1 compression plate with fasteners
- remove, reposition & reinstall post/compression plate as shown with <u>plate facing wall</u> complete assembly as shown

this procedure applies to all OZCO Post Bases & Post Anchors utilizing compression plates (56607 shown)



### **Special Instructions-mounting next to wall**

Installation I