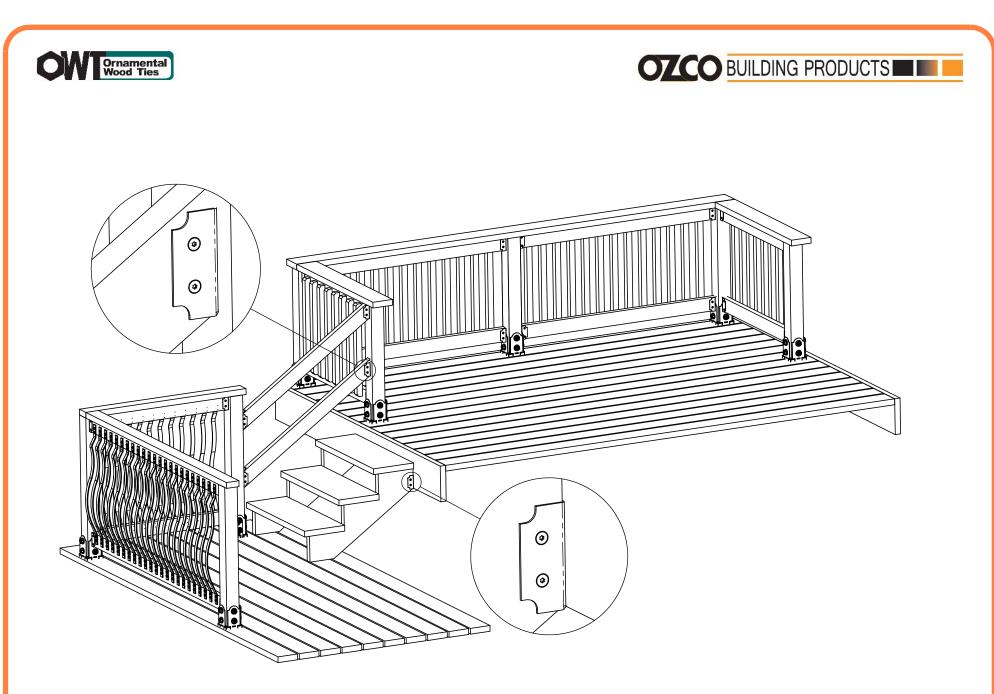

#### **Porch standalone**

#### Laredo Sunset 4x4 style shown

Installation Instructions, Rail Saddles

#### **Multi-level**