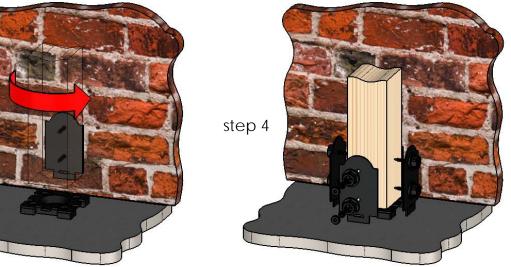

### step 2 5XX30 & 5XX72

Installation Instructions, Rail Saddles

#### step 3 5XX30 & 5XX72

Installation Instructions, Rail Saddles