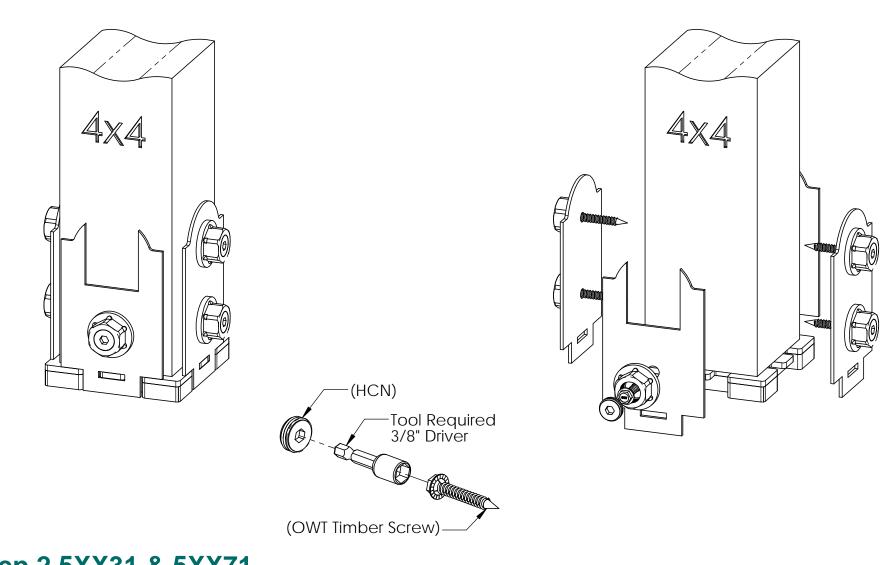

### step 2 5XX31 & 5XX71

Installation Instructions, Rail Saddles

#### step 3 5XX31 & 5XX71

Installation Instructions, Rail Saddles

shown with 56607 (sold separately)

Installation Instructions, Rail Saddles