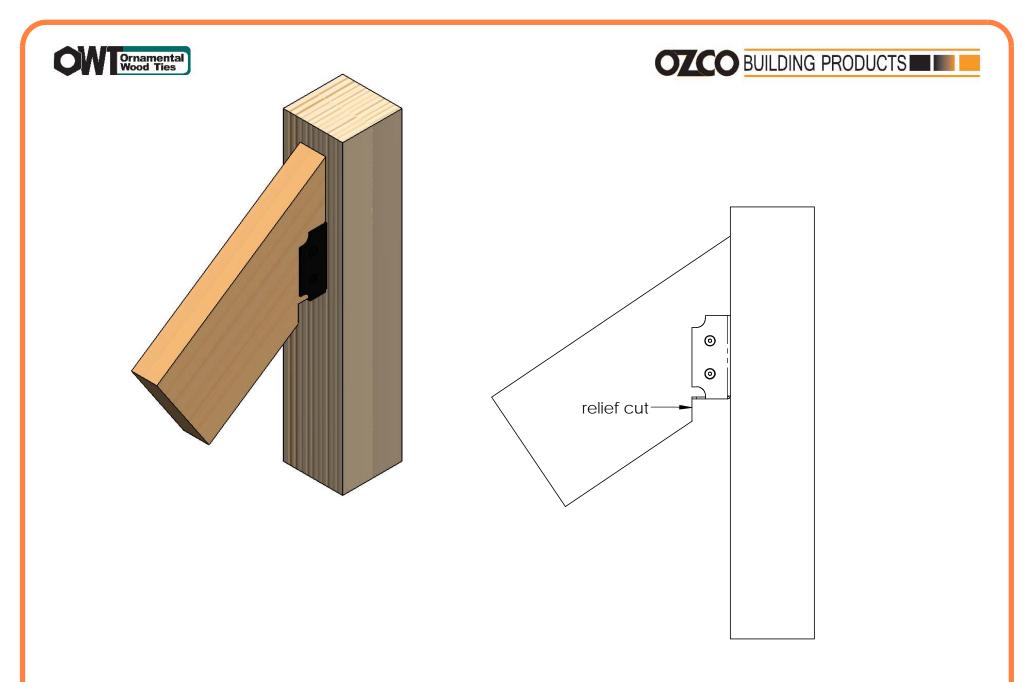

Installation Instructions, Rail Saddles









#### step 3 5XX30 & 5XX72

Installation Instructions, Rail Saddles







### step 2 5XX31 & 5XX71

Installation Instructions, Rail Saddles











#### step 3 5XX31 & 5XX71

Installation Instructions, Rail Saddles





shown with 56607 (sold separately)





Installation Instructions, Rail Saddles



### 



additional instructions

- center post as shown in ٠
- previous steps install 1 compression plate with fasteners
- remove, reposition & reinstall post/compression plate as shown with <u>plate facing wall</u> complete assembly as shown

this procedure applies to all OZCO Post Bases & Post Anchors utilizing compression plates (56607 shown)



### **Special Instructions-mounting next to wall**

Installation Instructions, Rail Saddles



#### Installation Idea's-5XX41

Installation Instructions, Rail Saddles



#### **Porch standalone**

#### Laredo Sunset 4x4 style shown

Installation Instructions, Rail Saddles



#### **Multi-level**

#### Laredo Sunset 4x4 style shown

Installation Instructions, Rail Saddles



#### **Stairs**

#### Laredo Sunset 4x4 style shown

Installation Instructions, Rail Saddles