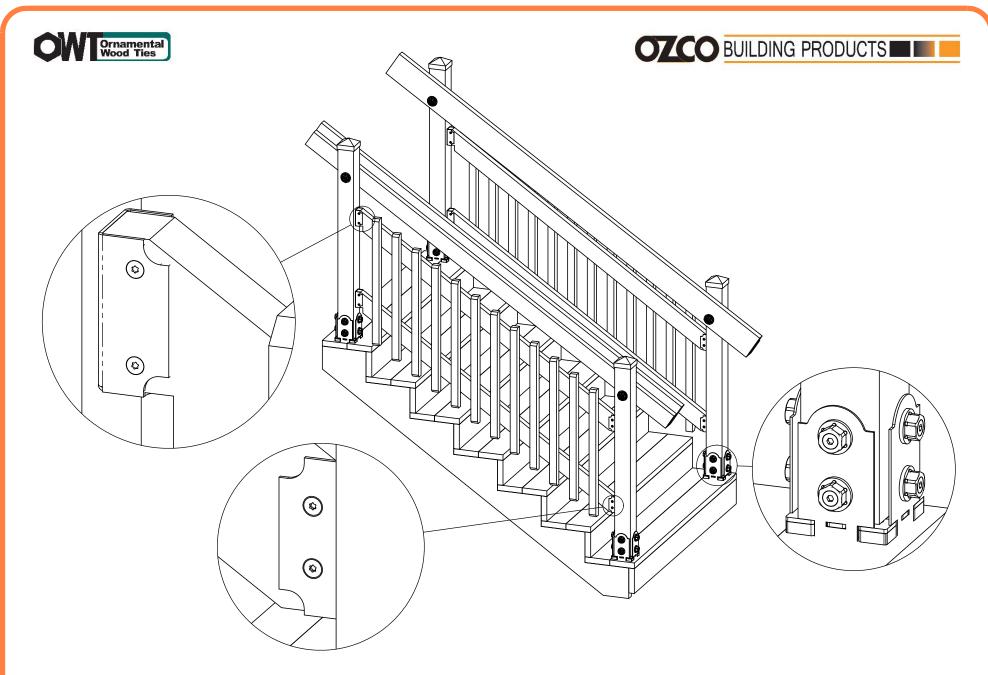

#### **Stairs**

#### Laredo Sunset 4x4 style shown

Installation Instructions, Rail Saddles