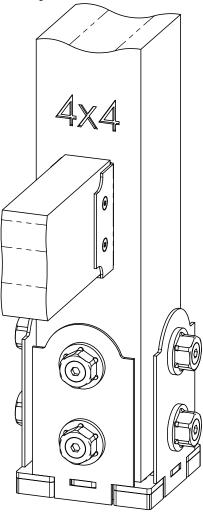

# Base Mounting-56630 & 56631 (select fastener that suits your installation)

Installation Instructions, Rail Saddles