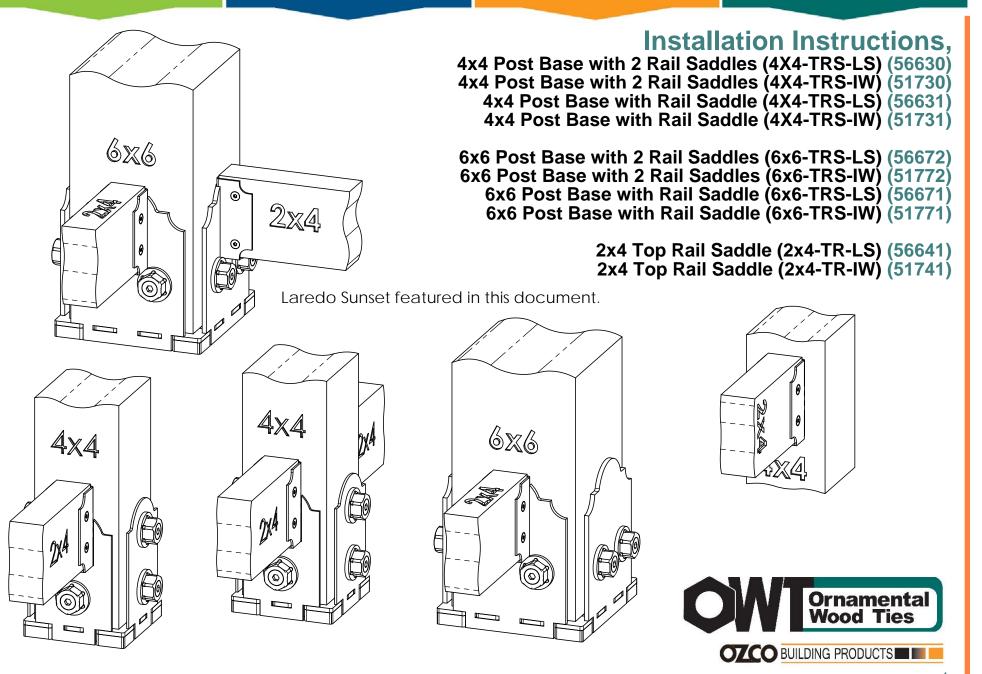

## DESIGN

# PURCHASE CONSTRUCT

# ENJOY



Installation Instructions, Rail Saddles













Mount Base to Surface





# Base Mounting-56630 & 56631 (select fastener that suits your installation)

Installation Instructions, Rail Saddles







#### step 1

Installation Instructions, Rail Saddles



OZCO BUILDING PRODUCTS



### step 2 5XX30 & 5XX72

Installation Instructions, Rail Saddles









#### step 3 5XX30 & 5XX72

Installation Instructions, Rail Saddles







### step 2 5XX31 & 5XX71

Installation Instructions, Rail Saddles











#### step 3 5XX31 & 5XX71

Installation Instructions, Rail Saddles





shown with 56607 (sold separately)





Installation Instructions, Rail Saddles



### 



additional instructions

- center post as shown in ٠
- previous steps install 1 compression plate with fasteners
- remove,