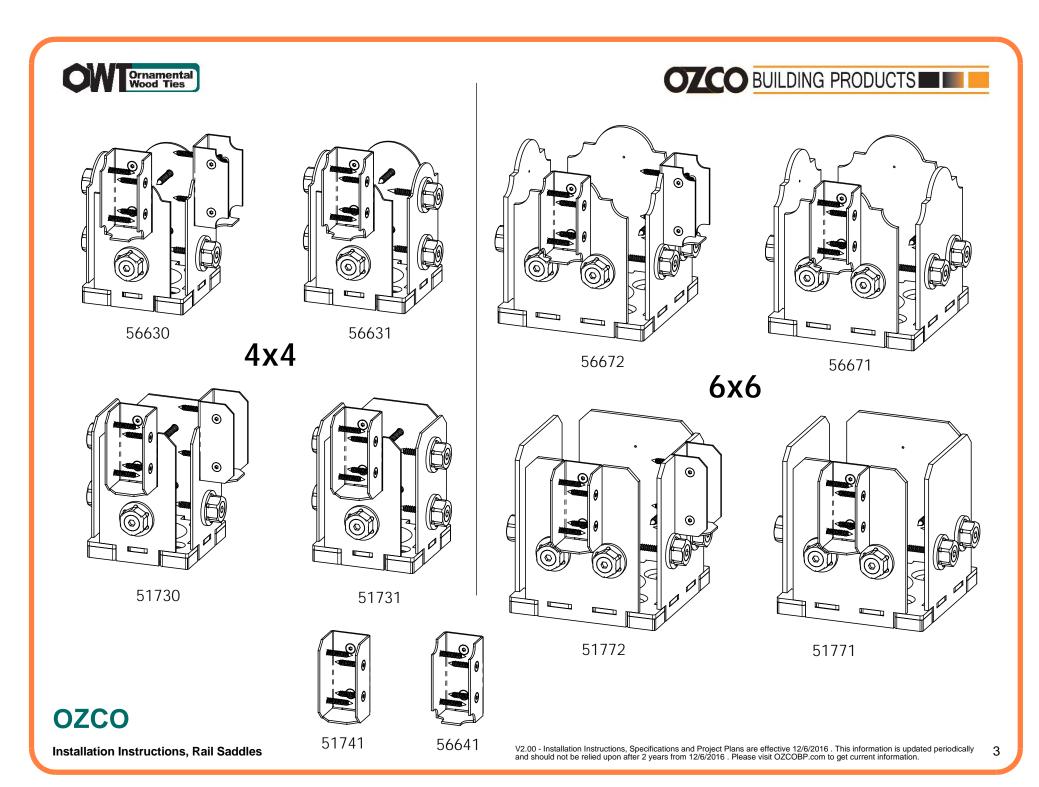

# Base Mounting-56630 & 56631 (select fastener that suits your installation)

Installation Instructions, Rail Saddles