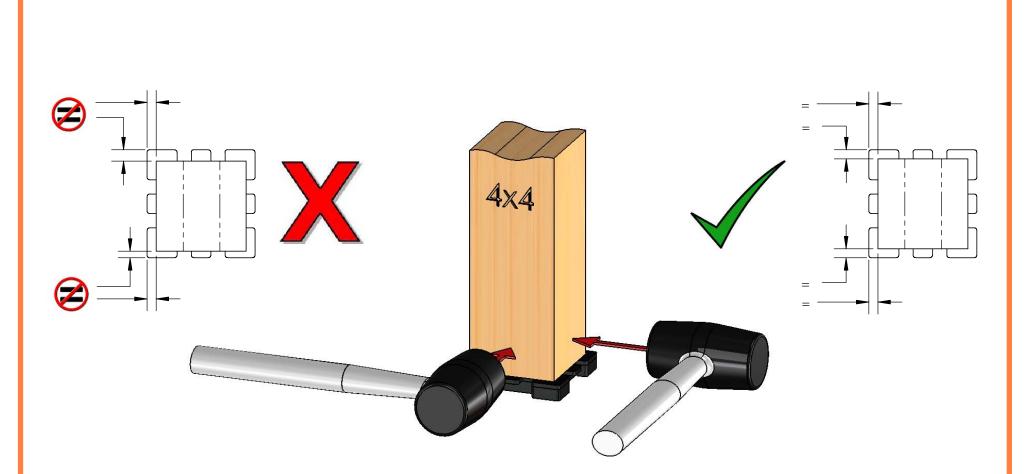

## DESIGN

# PURCHASE CONSTRUCT

# ENJOY



Installation Instructions, Rail Saddles













Mount Base to Surface





# Base Mounting-56630 & 56631 (select fastener that suits your installation)

Installation Instructions, Rail Saddles







#### step 1

Installation Instructions, Rail Saddles



OZCO BUILDING PRODUCTS



### step 2 5XX30 & 5XX72

Installation Instructions, Rail Saddles









#### step 3 5XX30 & 5XX72

Installation Instructions, Rail Saddles







### step 2 5XX31 & 5XX71

Installation Instructions, Rail Saddles











#### step 3 5XX31 & 5XX71

Installation Instructions, Rail Saddles





shown with 56607 (sold separately)





Installation Instructions, Rail Saddles



### 



additional instructions

- center post as shown in ٠
- previous steps install 1 compression plate with fasteners
- remove, reposition & reinstall post/compression plate as shown with <u>plate facing wall</u> complete assembly as shown

this procedure applies to all OZCO Post Bases & Post Anchors utilizing compression plates (