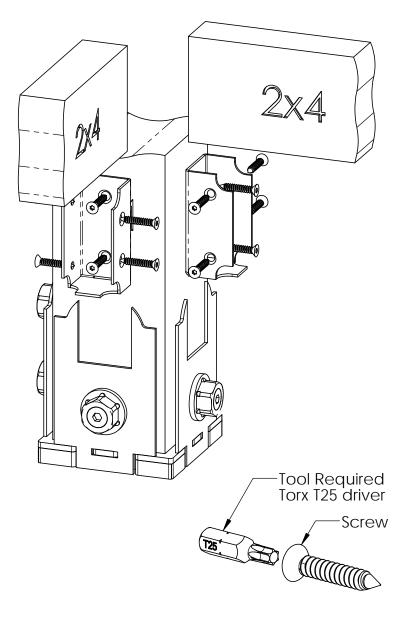

## DESIGN

# PURCHASE CONSTRUCT

# ENJOY



Installation Instructions, Rail Saddles













Mount Base to Surface





# Base Mounting-56630 & 56631 (select fastener that suits your installation)

Installation Instructions, Rail Saddles







#### step 1

Installation Instructions, Rail Saddles



OZCO BUILDING PRODUCTS



### step 2 5XX30 & 5XX72

Installation Instructions, Rail Saddles









#### step 3 5XX30 & 5XX72

Installation Instructions, Rail Saddles







### step 2 5XX31 & 5XX71

Installation Instructions, Rail Saddles











#### step 3 5XX31 & 5XX71

Installation Instructions, Rail Saddles





shown with 56607 (sold separately)





Installation Instructions, Rail Saddles



### 



additional instructions

- center post as shown in ٠
- previous steps install 1 compression plate with fasteners
- remove, reposition & reinstall post/compression plate as shown with <u>plate facing wall</u> complete assembly as shown

this procedure applies to all OZCO Post Bases & Post Anchors utilizing compression plates (56607 shown)



### **Special Instructions-mounting next to wall**

Installation Instructions, Rail Saddles



#### Installation Idea's-5XX41

Installation I