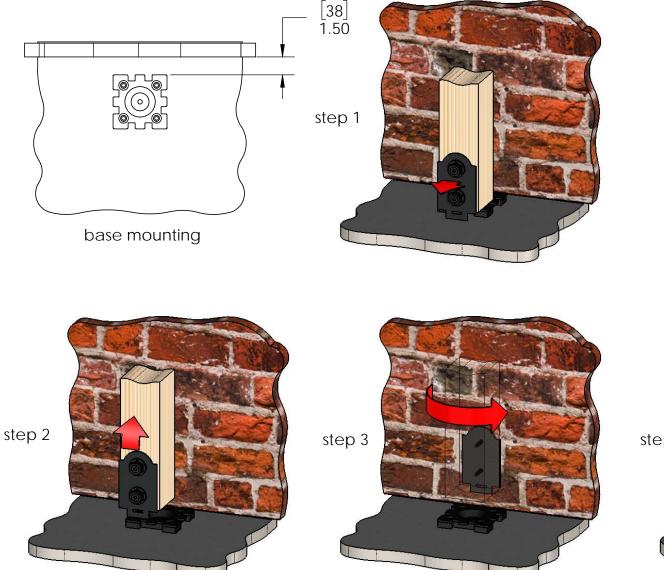

# Base Mounting-56630 & 56631 (select fastener that suits your installation)

Installation Instructions, Rail Saddles

#### step 1

Installation Instructions, Rail Saddles

OZCO BUILDING PRODUCTS

### step 2 5XX30 & 5XX72

Installation Instructions, Rail Saddles

#### step 3 5XX30 & 5XX72

Installation Instructions, Rail Saddles