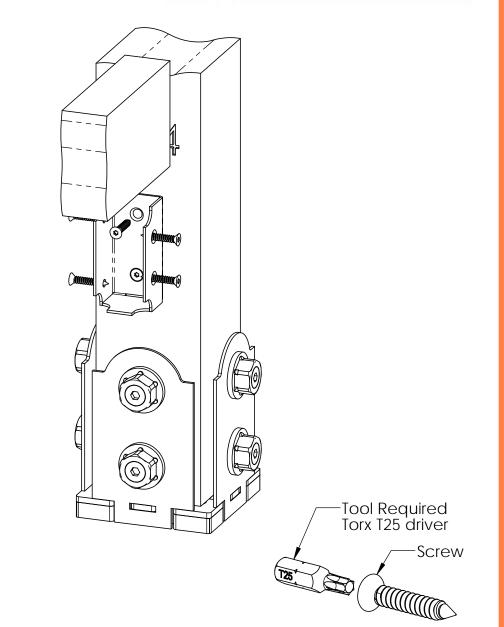

# Base Mounting-56630 & 56631 (select fastener that suits your installation)

Installation Instructions, Rail Saddles