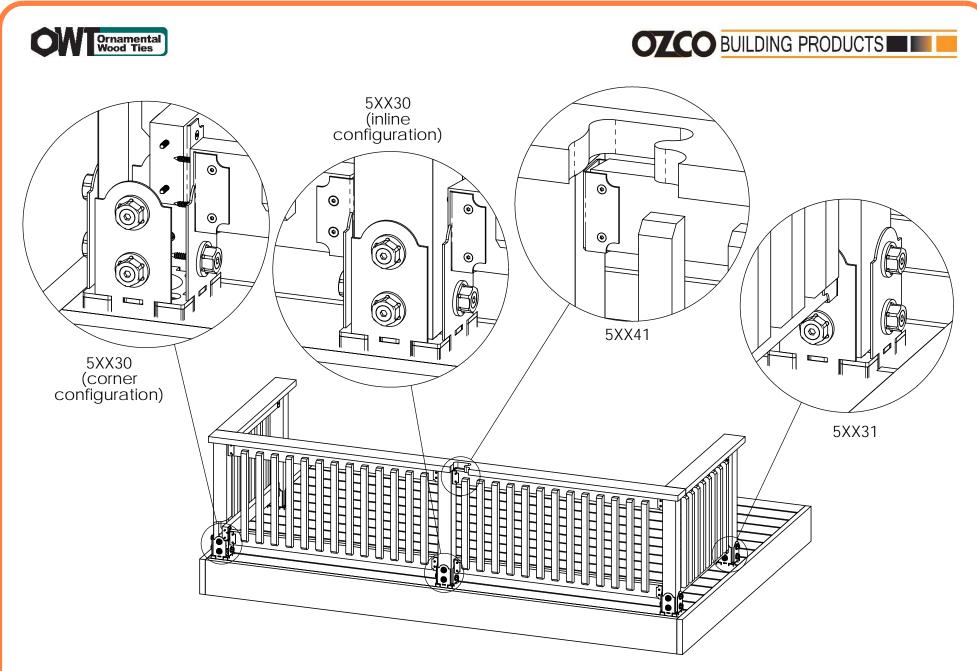

Installation Instructions, Rail Saddles







### step 2 5XX31 & 5XX71

Installation Instructions, Rail Saddles











#### step 3 5XX31 & 5XX71

Installation Instructions, Rail Saddles





shown with 56607 (sold separately)





Installation Instructions, Rail Saddles



### 



additional instructions

- center post as shown in ٠
- previous steps install 1 compression plate with fasteners
- remove, reposition & reinstall post/compression plate as shown with <u>plate facing wall</u> complete assembly as shown

this procedure applies to all OZCO Post Bases & Post Anchors utilizing compression plates (56607 shown)



### **Special Instructions-mounting next to wall**

Installation Instructions, Rail Saddles



#### Installation Idea's-5XX41

Installation Instructions, Rail Saddles



#### **Porch standalone**

#### Laredo Sunset 4x4 style shown

Installation Instructions, Rail Saddles



#### **Multi-level**

#### Laredo Sunset 4x4 style shown

Installation Instructions, Rail Saddles



#### **Stairs**

#### Laredo Sunset 4x4 style shown

Installation Instructions, Rail Saddles