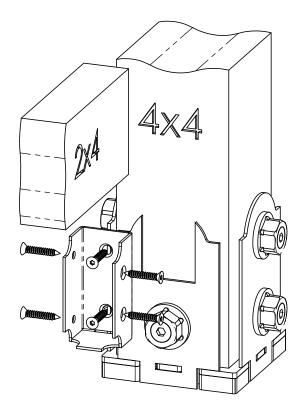

## DESIGN

# PURCHASE CONSTRUCT

# ENJOY



Installation Instructions, Rail Saddles













Mount Base to Surface





# Base Mounting-56630 & 56631 (select fastener that suits your installation)

Installation Instructions, Rail Saddles







#### step 1

Installation Instructions, Rail Saddles



OZCO BUILDING PRODUCTS



### step 2 5XX30 & 5XX72

Installation Instructions, Rail Saddles









#### step 3 5XX30 & 5XX72

Installation Instructions, Rail Saddles







### step 2 5XX31 & 5XX71

Installation Instructions, Rail Saddles











#### step 3 5XX31 & 5XX71

Installation Instructions, Rail Saddles





shown with 56607 (sold separately)





Installation Instructions, Rail Saddles



### 



additional instructions

- center post as shown in ٠
- previous steps install 1 compression plate with fasteners
- remove, reposition & reinstall post/compression plate as shown with <u>plate facing wall</u> complete assembly as shown

this procedure applies to all OZCO Post Bases & Post Anchors utilizing compression plates (56607 shown)



### **Special Instructions-mounting next to wall**

Installation Instructions, Rail Saddles



#### Installation Idea's-5XX41

Installation Instructions, Rail Saddles



#### **Porch standalone**

#### Laredo Sunset 4x4 style shown

Installation Instructions, Rail Saddles



#### **Multi-l