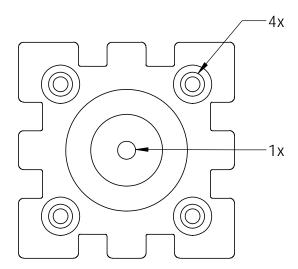

# Base Mounting-56630 & 56631 (select fastener that suits your installation)

Installation Instructions, Rail Saddles