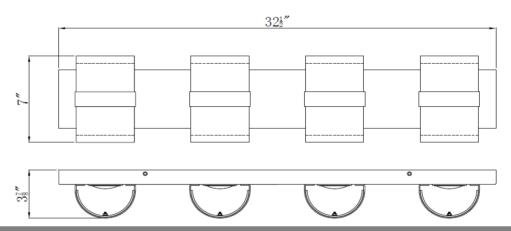

# Haswell LED 3LT Wall Light PC



### **Specifications**

Material Construction: Formed steel

Lens: Frosted Acrylic with Clear Edges
Lamp Type & Wattage: Integrated 24 Watt LED Light

Lumens:1376Correlated Color Temp:3000KColor Rendering Index:80 CRIRated Life:50,000 HoursMounting:Wall mountedFinish:Polished Chrome

Voltage: 120V
Weight: 9.7 lbs
Dimmable (Y/N): Dimmable



#### **Dimensions**



#### Warranty & Compliances

Warranty 10 Year Limited Warranty
UL/ ETL ETL Listed for use outdoors

ADA N/A EnergyStar N/A





## **Companion Fixtures**

577791 Haswell LED 3LT Wall Light PC

Type: Job:

JUD.

Order Code: Approvals:

Design House reserves the right to make changes in materials, specifications & models at any time. Design House also reserves the right to discontinue product without notice or obligation.