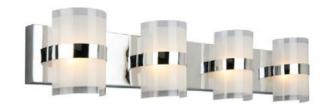

# Haswell LED 3LT Wall Light PC

### **Specifications**

Material Construction: Formed steel

Lens: Frosted Acrylic with Clear Edges
Lamp Type & Wattage: Integrated 24 Watt LED Light

Lumens:1376Correlated Color Temp:3000KColor Rendering Index:80 CRIRated Life:50,000 HoursMounting:Wall mountedFinish:Polished Chrome

Voltage: 120V
Weight: 9.7 lbs
Dimmable (Y/N): Dimmable