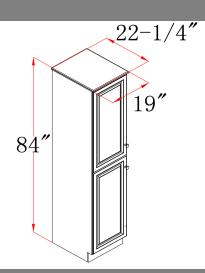

#### **Dimensions**

#### **Order Codes & Finishes/Colors**

**18"w x 21"d x 84"h** 539700

Type:

Job:

Order Code:

Approvals:

Design House reserves the right to make changes in materials, specifications & models at any time. Design House also reserves the right to discontinue product without notice or obligation.