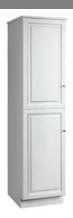

# **Wyndham Two Door Linen Cabinet**

### **Specifications**

Cam-lock connectors for fast & easy assembly

Durable thermofoil, full overlay door design

2 doors, 2 adjustable shelves

Frameless design for increased storage space and accessibility

Silver finish hardware

White Semi-Gloss Finish

Vanity top sold separately