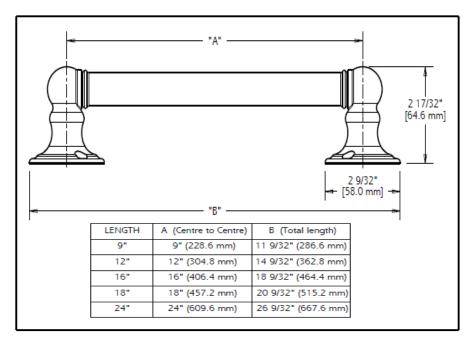

## **ACCESSORIES**

- Greenwich™ Bath Safety Collection
- 9" Assist Bar
- 12" Assist Bar
- 16" Assist Bar
- 18" Assist Bar
- 24" Assist Bar

**Submitted Model No.:** Specific Features: \_\_\_\_

## **STANDARD SPECIFICATIONS:**

- •Wood blocking is preferable behind all wall surfaces. If wood blocking is not available, the supplied fasteners are recommended.
- Mounting hardware and mounting template included with product.
- 7/8" diameter assist bar.
- Maximum 300 lbs. as an assist bar on indicated surface.