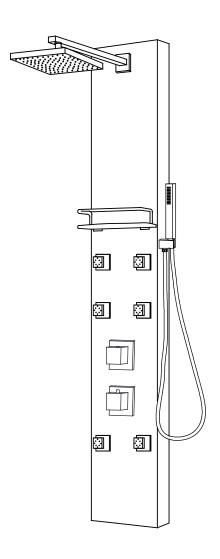

- 1. Shower Head
- 2. Diverter
- 3. Body Jets
- 4. Mixer
- 5. Hand Shower

PERFECTION IS OUR TRADITION™

## **CRANE Series**

SP-AZ058

Material: Natural Bamboo Finish: Natural Bamboo

Handles: 2 Jets: 6

Shower: 8.07" x 8.07" Sprayer: 60" reach Weight: 23.54 lbs

Height: 59.05"

Supply: 1/2" connections

Flow: 2.5 gpm