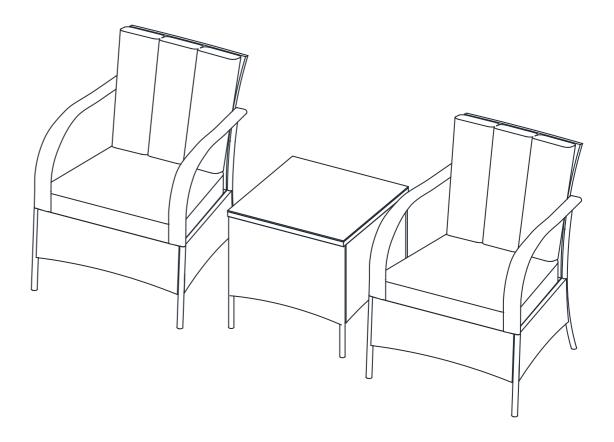

# **COSTWAY**®



### **USER'S MANUAL 3 PCS WICKER SOFA SET** HW65850

THIS INSTRUCTION BOOKLET CONTAINS IMPORTANT SAFETY INFORMATION. PLEASE READ AND KEEP FOR FUTURE REFERENCE.

#### Please give us a chance to make it right and do better!

Contact our friendly customer service department for help first. Replacements for missing or damaged parts will be shipped ASAP!

**Follow Costway** 

Visit us: www.costway.com













# **Contact Us!**

#### Do NOT return this item.

Contact our friendly customer service department for help first.



# **Before You Start**



- Read each step carefully before starting. It is very important to ensure each step followed in correct order, otherwise assembly difficulties may occur.
- ⚠ Most of board parts are labeled or stamped on the raw edges. Have a check to make