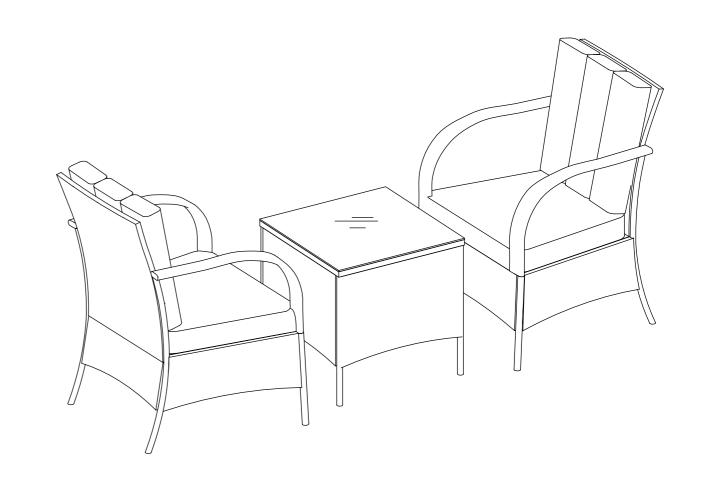

### **USER'S MANUAL 3 PCS WICKER SOFA SET** HW65850

THIS INSTRUCTION BOOKLET CONTAINS IMPORTANT SAFETY INFORMATION. PLEASE READ AND KEEP FOR FUTURE REFERENCE.