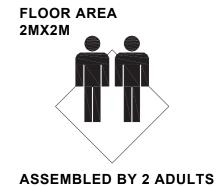

# **Before You Start**

- Read each step carefully before starting. It is very important to ensure each step followed in correct order, otherwise assembly difficulties may occur.
- ⚠ Most of board parts are labeled or stamped on the raw edges. Have a check to make sure all parts are included.
- ⚠ Work in a spacious area, preferably on a carpet close to where the unit will be used.
- Neep the handtools close at hand. Do not use power tools to assemble your furniture. They may scratch or damage the parts.