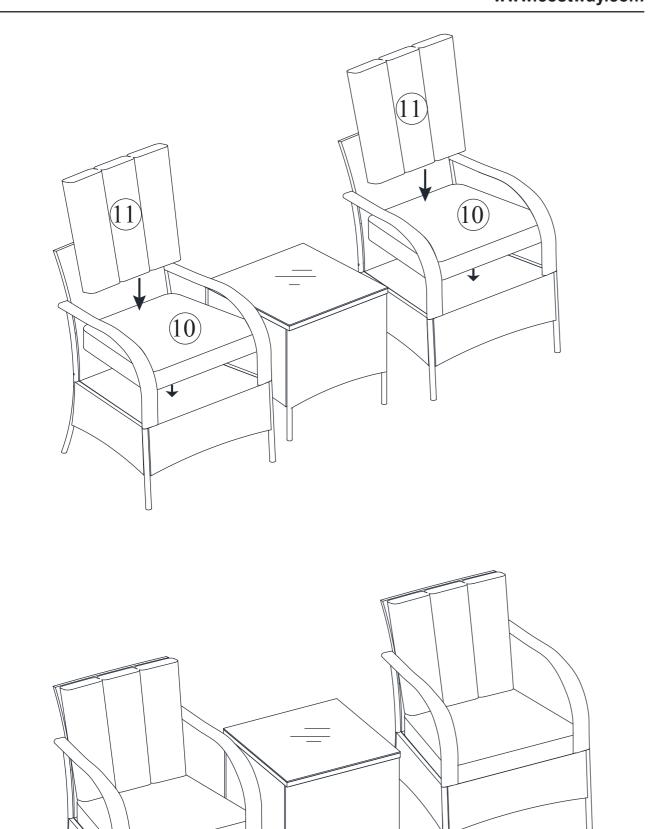

# **Before You Start**

- Read each step carefully before starting. It is very important to ensure each step followed in correct order, otherwise assembly difficulties may occur.
- ⚠ Most of board parts are labeled or stamped on the raw edges. Have a check to make sure all parts are included.
- ⚠ Work in a spacious area, preferably on a carpet close to where the unit will be used.
- Neep the handtools close at hand. Do not use power tools to assemble your furniture. They may scratch or damage the parts.