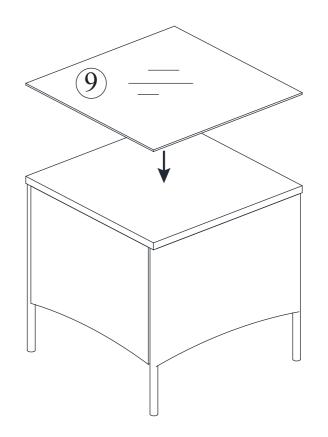

# **Before You Start**

- Read each step carefully before starting. It is very important to ensure each step followed in correct order, otherwise assembly difficulties may occur.
- ⚠ Most of board parts are labeled or stamped on the raw edges. Have a check to make sure all parts are included.
- ⚠ Work in a spacious area, preferably on a carpet close to where the unit will be used.
- Neep the handtools close at hand. Do not use power tools to assemble your furniture. They may scratch or damage the parts.