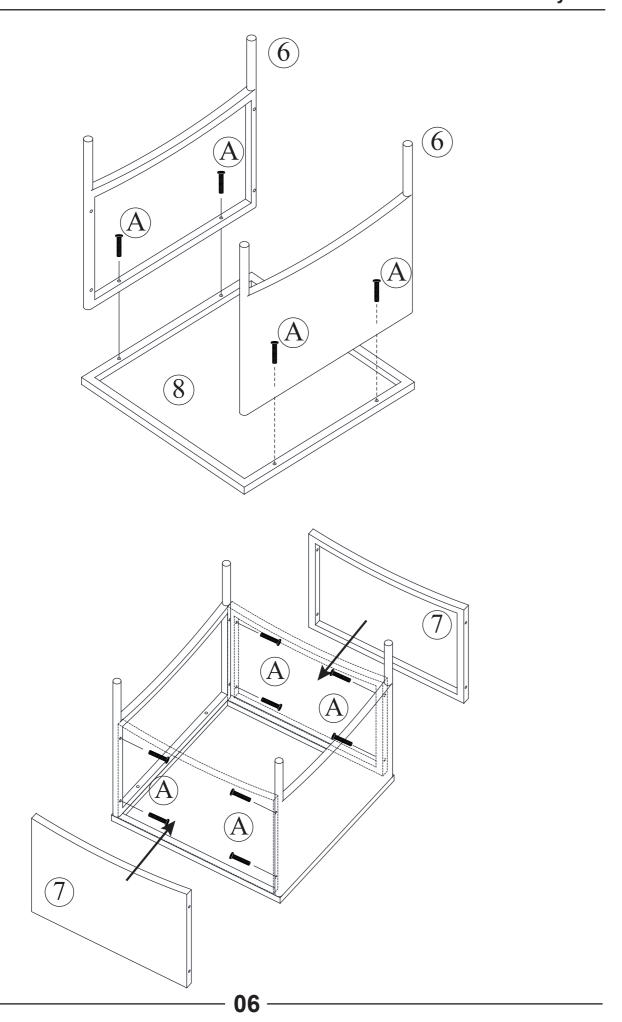

# **Before You Start**

- Read each step carefully before starting. It is very important to ensure each step followed in correct order, otherwise assembly difficulties may occur.
- ⚠ Most of board parts are labeled or stamped on the raw edges. Have a check to make sure all parts are included.
- ⚠ Work in a spacious area, preferably on a carpet close to where the unit will be used.
- Neep the handtools close at hand. Do not use power tools to assemble your furniture. They may scratch or damage the parts.