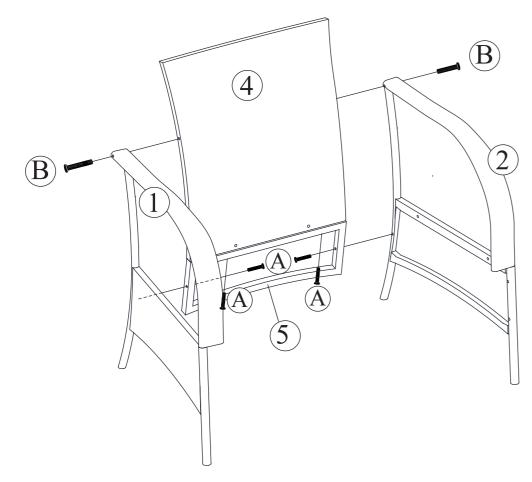

# **Before You Start**

- Read each step carefully before starting. It is very important to ensure each step followed in correct order, otherwise assembly difficulties may occur.
- ⚠ Most of board parts are labeled or stamped on the raw edges. Have a check to make sure all parts are included.
- ⚠ Work in a spacious area, preferably on a carpet close to where the unit will be used.
- Neep the handtools close at hand. Do not use power tools to assemble your furniture. They may scratch or damage the parts.