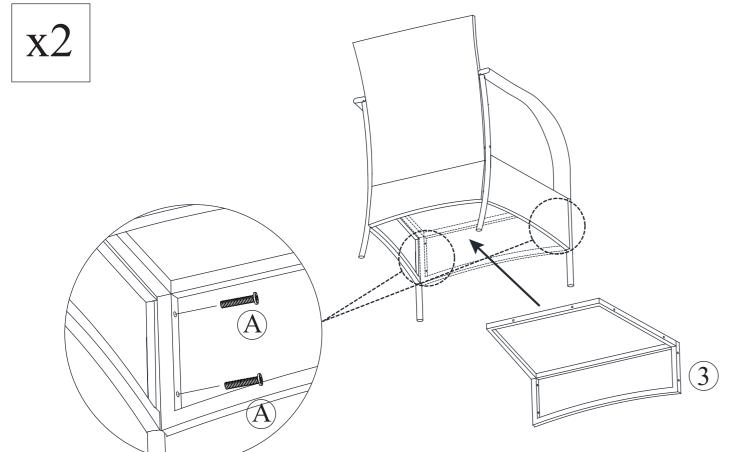

# **Before You Start**

- Read each step carefully before starting. It is very important to ensure each step followed in correct order, otherwise assembly difficulties may occur.
- ⚠ Most of board parts are labeled or stamped on the raw edges. Have a check to make sure all parts are included.
- ⚠ Work in a spacious area, preferably on a carpet close to where the unit will be used.
- Neep the handtools close at hand. Do not use power tools to assemble your furniture. They may scratch or damage the parts.