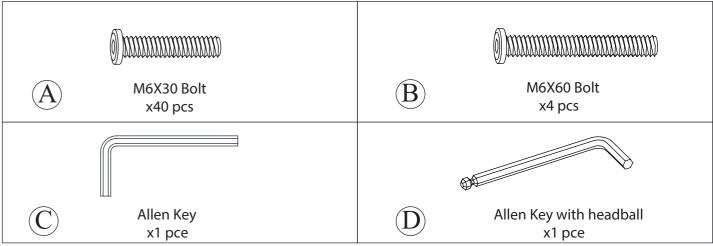

for help first. Replacements for missing or damaged parts will be shipped ASAP!

**Follow Costway** 

Visit us: www.costway.com













# **Contact Us!**

#### Do NOT return this item.

Contact our friendly customer service department for help first.



# **Before You Start**



- Read each step carefully before starting. It is very important to ensure each step followed in correct order, otherwise assembly difficulties may occur.
- ⚠ Most of board parts are labeled or stamped on the raw edges. Have a check to make sure all parts are included.
- ⚠ Work in a spacious area, preferably on a carpet close to where the unit will be used.
- Neep the handtools close at hand. Do not use power tools to assemble your furniture. They may scratch or damage the parts.



### **Component List**











04 -



x2













## **Care and Maintenance**

Use a soft, clean cloth that will not scratch the surface when dusting. Use of furniture polish is not necessary.

Should you choose to use polish, test first in an inconspicuous area.

Using solvents of any kind on your furniture may damage the finish.

Liquid spills should be removed immediately. Using a soft clean cloth, blot the spill gently. Avoid rubbing.

Check bolts/screws periodically and tighten them if necessary.

### Further advice about wood furniture care

Please protect your outdoor furniture with a cover when not in use since Long-term sunlight exposure will result in the damage on the surface.

In addition to sunlight damage, wood and metal frame suffers when exposed to extremes in temperature and humidity.

Prop