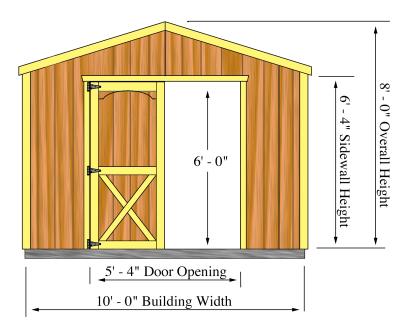

## **Elm Elevation**

**Foundation:** By owner

**Wall Framing:** Constructed from 2x4 precut wall studs spaced 24" on center between top and bottom plates.

**Siding:** Louisianna-Pacific 'Smart Panel' primed 8" o.c. groove with 50 year warranty, 5 year labor replacement. Siding is pre-cut for fast and accurate field assembly.

**Roof System:** 2x4 trusses spaced 24" on center, covered with pre-cut 7/16" OSB roof sheathing. *Shingles by owner*.

**Exterior Trim:** White pine trim for corners, door and gable trim. Doors are pre-built