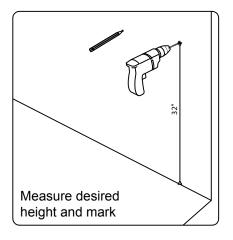

g list. Report any missing items to your local dealer immediately.

Protect all surfaces from sharp objects, high heat sources, direct prolonged sunlight and chemical hazards.

Professional installation is recommended.



# **PARTS LIST** (may differ depending on purchase)







#### **INSTALLATION INSTRUCTIONS**

www.virtuusa.com

**SKU:** JS-50339

REV3.19.18

# **REQUIRED TOOLS**



### DRAWER REMOVAL







### **REMOVAL**

- 1. Pull tabs toward center
- 2. Lift and pull drawer out

# **RE-INSTALL**

- 1. Align drawer hole with slider stud
- 2. Push tabs back in to secure

## **DOOR ADJUSTMENT**



Adjusts the door vertically



Adjusts the door horizontally



Adjusts the door forward and backwards



## **INSTALLATION INSTRUCTIONS**

www.virtuusa.com

**SKU:** JS-50339

REV3.19.18







#### **Top Installation**