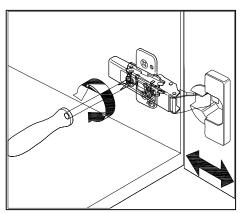

## **DOOR ADJUSTMENT**

Adjusts the door vertically

Adjusts the door horizontally

Adjusts the door forward and backwards