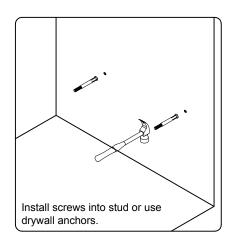

list. Report any missing items to your local dealer immediately.

Protect all surfaces from sharp objects, high heat sources, direct prolonged sunlight and chemical hazards.

Professional installation is recommended.



# **PARTS LIST** (may differ depending on purchase)







#### **INSTALLATION INSTRUCTIONS**

www.virtuusa.com

**SKU:** JS-50339

REV3.19.18

# **REQUIRED TOOLS**



### DRAWER REMOVAL







### **REMOVAL**

- 1. Pull tabs toward center
- 2. Lift and pull drawer out

# **RE-INSTALL**

- 1. Align drawer hole with slider stud
- 2. Push tabs back in to secure

## **DOOR ADJUSTMENT**



Adjusts the door vertically



Adjusts the door horizontally



Adjusts the door forward and backwards



## **INSTALLATION INSTRUCTIONS**

www.virtuusa.com

**SKU:** JS-50339

REV3.19.18







#### **Top Installation**