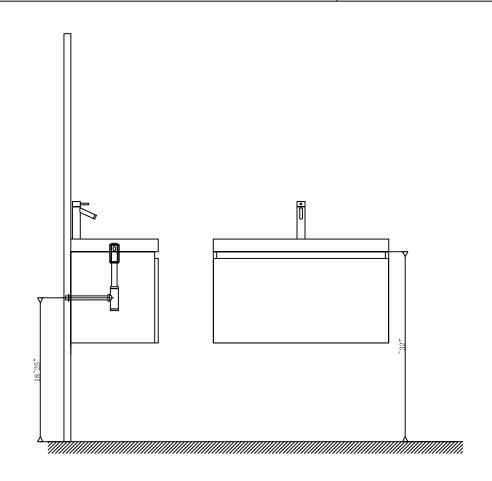

### **INSTALLATION INSTRUCTIONS**

www.virtuusa.com

**SKU:** JS-50339

REV3.19.18

Prior to installation, please check the items you have received against the packing list. Report any missing items to your local dealer immediately.

Protect all surfaces from sharp objects, high heat sources, direct prolonged sunlight and chemical hazards.

Professional installation is recommended.



# **PARTS LIST** (may differ depending on purchase)







#### **INSTALLATION INSTRUCTIONS**

www.virtuusa.com

**SKU:** JS-50339

REV3.19.18

# **REQUIRED TOOLS**



### DRAWER REMOVAL







### **REMOVAL**

- 1. Pull tabs toward center
- 2. Lift and pull drawer out

# **RE-INSTALL**

- 1. Align drawer hole with slider stud
- 2. Push tabs back in to secure

## **DOOR ADJUSTMENT**



Adjusts the door vertically



Adjusts the door horizontally



Adjusts the door forward and backwards



## **INSTALLATION INSTRUCTIONS**

www.virtuusa.com

**SKU:** JS-50339

REV3.19.18







#### **Top Installation**