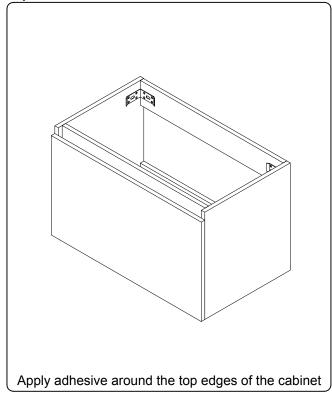

to your local dealer immediately.

Protect all surfaces from sharp objects, high heat sources, direct prolonged sunlight and chemical hazards.

Professional installation is recommended.



# **PARTS LIST** (may differ depending on purchase)







#### **INSTALLATION INSTRUCTIONS**

www.virtuusa.com

**SKU:** JS-50339

REV3.19.18

# **REQUIRED TOOLS**



### DRAWER REMOVAL







### **REMOVAL**

- 1. Pull tabs toward center
- 2. Lift and pull drawer out

# **RE-INSTALL**

- 1. Align drawer hole with slider stud
- 2. Push tabs back in to secure

## **DOOR ADJUSTMENT**



Adjusts the door vertically



Adjusts the door horizontally



Adjusts the door forward and backwards



## **INSTALLATION INSTRUCTIONS**

www.virtuusa.com

**SKU:** JS-50339

REV3.19.18







#### **Top Installation**