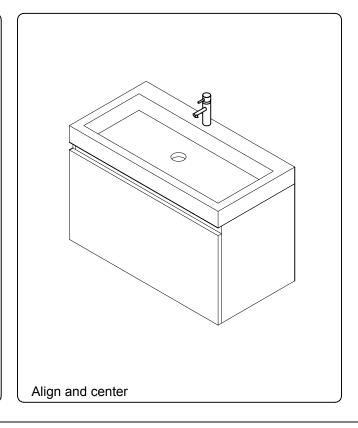

our local dealer immediately.

Protect all surfaces from sharp objects, high heat sources, direct prolonged sunlight and chemical hazards.

Professional installation is recommended.



# **PARTS LIST** (may differ depending on purchase)







#### **INSTALLATION INSTRUCTIONS**

www.virtuusa.com

**SKU:** JS-50339

REV3.19.18

# **REQUIRED TOOLS**



### DRAWER REMOVAL







### **REMOVAL**

- 1. Pull tabs toward center
- 2. Lift and pull drawer out

# **RE-INSTALL**

- 1. Align drawer hole with slider stud
- 2. Push tabs back in to secure

## **DOOR ADJUSTMENT**



Adjusts the door vertically



Adjusts the door horizontally



Adjusts the door forward and backwards



## **INSTALLATION INSTRUCTIONS**

www.virtuusa.com

**SKU:** JS-50339

REV3.19.18







#### **Top Installation**