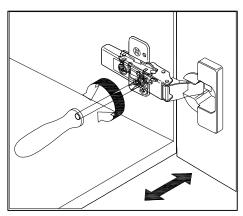

## **DOOR ADJUSTMENT**

Adjusts the door vertically

Adjusts the door horizontally

Adjusts the door forward and backwards