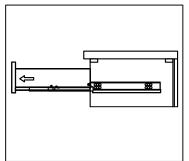

### **REMOVAL**

- 1. Pull tabs toward center
- 2. Lift and pull drawer out

# **RE-INSTALL**

- 1. Align drawer hole with slider stud
- 2. Push tabs back in to secure