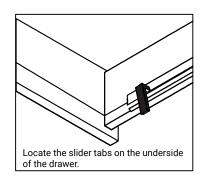

### **REMOVAL**

- 1. Pull tabs toward center
- 2. Lift and pull drawer out

# **RE-INSTALL**

- 1. Align drawer hole with slider stud
- 2. Push tabs back in to secure