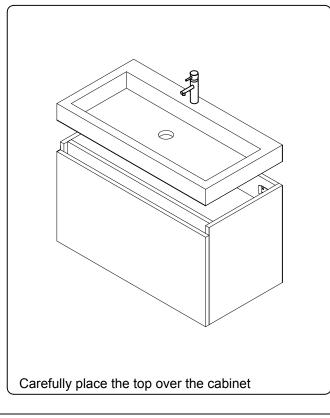

your local dealer immediately.

Protect all surfaces from sharp objects, high heat sources, direct prolonged sunlight and chemical hazards.

Professional installation is recommended.



# **PARTS LIST** (may differ depending on purchase)







#### **INSTALLATION INSTRUCTIONS**

www.virtuusa.com

**SKU:** JS-50339

REV3.19.18

# **REQUIRED TOOLS**



### DRAWER REMOVAL







### **REMOVAL**

- 1. Pull tabs toward center
- 2. Lift and pull drawer out

# **RE-INSTALL**

- 1. Align drawer hole with slider stud
- 2. Push tabs back in to secure

## **DOOR ADJUSTMENT**



Adjusts the door vertically



Adjusts the door horizontally



Adjusts the door forward and backwards



## **INSTALLATION INSTRUCTIONS**

www.virtuusa.com

**SKU:** JS-50339

REV3.19.18







#### **Top Installation**