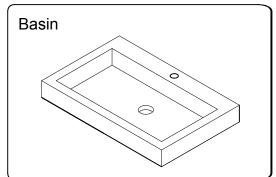

### **INSTALLATION INSTRUCTIONS**

www.virtuusa.com

**SKU:** JS-50339

REV3.19.18

Prior to installation, please check the items you have received against the packing list. Report any missing items to your local dealer immediately.

Protect all surfaces from sharp objects, high heat sources, direct prolonged sunlight and chemical hazards.

Professional installation is recommended.



# **PARTS LIST** (may differ depending on purchase)







#### **INSTALLATION INSTRUCTIONS**

www.virtuusa.com

**SKU:** JS-50339

REV3.19.18

# **REQUIRED TOOLS**



### DRAWER REMOVAL







### **REMOVAL**

- 1. Pull tabs toward center
- 2. Lift and pull drawer out

# **RE-INSTALL**

- 1. Align drawer hole with slider stud
- 2. Push tabs back in to secure

## **DOOR ADJUSTMENT**



Adjusts the door vertically



Adjusts the door horizontally



Adjusts the door forward and backwards



## **INSTALLATION INSTRUCTIONS**

www.virtuusa.com

**SKU:** JS-50339

REV3.19.18







#### **Top Installation**