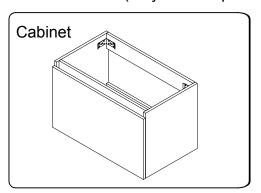

### **INSTALLATION INSTRUCTIONS**

www.virtuusa.com

**SKU:** JS-50339

REV3.19.18

Prior to installation, please check the items you have received against the packing list. Report any missing items to your local dealer immediately.

Protect all surfaces from sharp objects, high heat sources, direct prolonged sunlight and chemical hazards.

Professional installation is recommended.



# **PARTS LIST** (may differ depending on purchase)







#### **INSTALLATION INSTRUCTIONS**

www.virtuusa.com

**SKU:** JS-50339

REV3.19.18

# **REQUIRED TOOLS**



### DRAWER REMOVAL







### **REMOVAL**

- 1. Pull tabs toward center
- 2. Lift and pull drawer out

# **RE-INSTALL**

- 1. Align drawer hole with slider stud
- 2. Push tabs back in to secure

## **DOOR ADJUSTMENT**



Adjusts the door vertically



Adjusts the door horizontally



Adjusts the door forward and backwards



## **INSTALLATION INSTRUCTIONS**

www.virtuusa.com

**SKU:** JS-50339

REV3.19.18







#### **Top Installation**