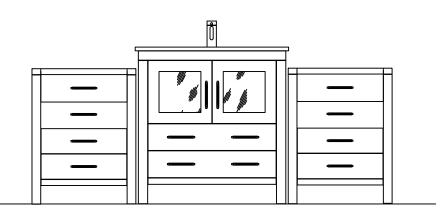

www.virtuusa.com

**SKU:** KS-70072

REV3.19.18

This model consists of individual cabinets to make the complete set.

Prior to installation, please check the items you have received against the packing list. Report any missing items to your local dealer immediately.

Protect all surfaces from sharp objects, high heat sources, direct prolonged sunlight and chemical hazards.

Professional installation is recommended.





# **REQUIRED TOOLS**



# PARTS LIST (may differ depending on purchase)















Basin Vessel





www.virtuusa.com

REV3.19.18

**SKU:** KS-70072

### **Mirror Installation**







## **Top Installation (Integrated Basin)**









www.virtuusa.com

**SKU:** KS-70072

REV3.19.18

### **Top Installation (Vessel Basin)**







#### **Side Cabinet**



# Pop-Up & Drain



## Faucet





www.virtuusa.com

**SKU:** KS-70072

REV3.19.18

## DRAWER REMOVAL







# **REMOVAL**

- 1. Pull tabs toward center
- 2. Lift and pull drawer out

# **RE-INSTALL**

- 1. Align drawer hole with slider stud
- 2. Push tabs back in to secure

# **DOOR ADJUSTMENT**



Adjusts the door vertically



Adjusts the door horizontally



Adjusts the door forward and backwards