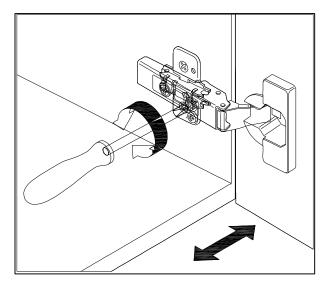

# **DOOR ADJUSTMENT**

Adjusts the door vertically

Adjusts the door horizontally

Adjusts the door forward and backwards