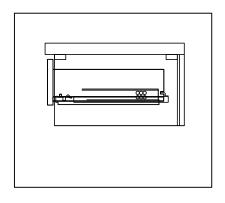

## DRAWER REMOVAL

# **REMOVAL**

- 1. Pull tabs toward center
- 2. Lift and pull drawer out