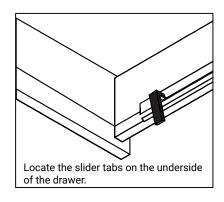

## DRAWER REMOVAL

# **REMOVAL**

- 1. Pull tabs toward center
- 2. Lift and pull drawer out

# **RE-INSTALL**

- 1. Align drawer hole with slider stud
- 2. Push tabs back in to secure