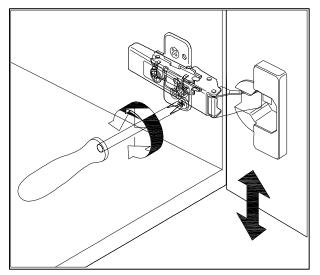

# **DOOR ADJUSTMENT**

Adjusts the door vertically

Adjusts the door horizontally

Adjusts the door forward and backwards