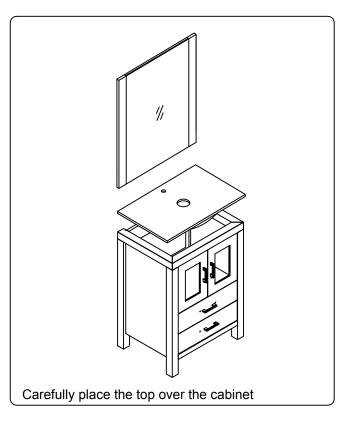

## **Top Installation (Integrated Basin)**

www.virtuusa.com

**SKU:** KS-70072

REV3.19.18