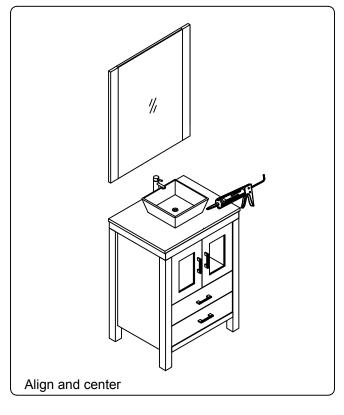

www.virtuusa.com

**SKU:** KS-70072

REV3.19.18

This model consists of individual cabinets to make the complete set.

Prior to installation, please check the items you have received against the packing list. Report any missing items to your local dealer immediately.

Protect all surfaces from sharp objects, high heat sources, direct prolonged sunlight and chemical hazards.

Professional installation is recommended.





# **REQUIRED TOOLS**



# PARTS LIST (may differ depending on purchase)















Basin Vessel





www.virtuusa.com

REV3.19.18

**SKU:** KS-70072

### **Mirror Installation**







## **Top Installation (Integrated Basin)**









www.virtuusa.com

**SKU:** KS-70072

REV3.19.18

### **Top Installation (Vessel Basin)**







#### **Side Cabinet**



# Pop-Up & Drain



## Faucet





www.virtuusa.com

**SKU:** KS-70072

REV3.19.18

## DRAWER REMOVAL







# **REMOVAL**

- 1. Pull tabs toward center
- 2. Lift and pull drawer out

# **RE-INSTALL**

- 1. Align drawer hole with slider stud
- 2. Push tabs back in to secure

# **DOOR ADJUSTMENT**



Adjusts the door vertically



Adjusts the door horizontally



Adjusts the door forward and backwards