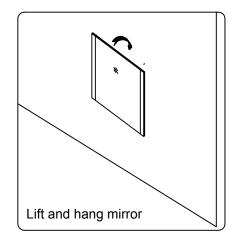

www.virtuusa.com

**SKU:** KS-70072

REV3.19.18

This model consists of individual cabinets to make the complete set.

Prior to installation, please check the items you have received against the packing list. Report any missing items to your local dealer immediately.

Protect all surfaces from sharp objects, high heat sources, direct prolonged sunlight and chemical hazards.

Professional installation is recommended.





# **REQUIRED TOOLS**



# PARTS LIST (may differ depending on purchase)















Basin Vessel





www.virtuusa.com

REV3.19.18

**SKU:** KS-70072

### **Mirror Installation**







## **Top Installation (Integrated Basin)**









www.virtuusa.com

**SKU:** KS-70072

REV3.19.18

### **Top Installation (Vessel Basin)**







#### **Side Cabinet**



# Pop-Up & Drain



## Faucet





www.virtuusa.com

**SKU:** KS-70072

REV3.19.18

## DRAWER REMOVAL







# **REMOVAL**

- 1. Pull tabs toward center
- 2. Lift and pull drawer out

# **RE-INSTALL**

- 1. Align drawer hole with slider stud
- 2. Push tabs back in to secure

# **DOOR ADJUSTMENT**



Adjusts the door vertically



Adjusts the door horizontally



Adjusts the door forward and backwards