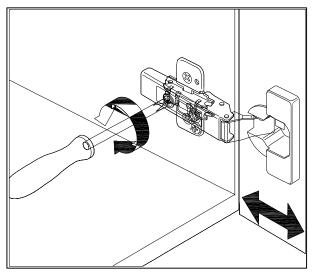

# **DOOR ADJUSTMENT**

Adjusts the door vertically

Adjusts the door horizontally

Adjusts the door forward and backwards