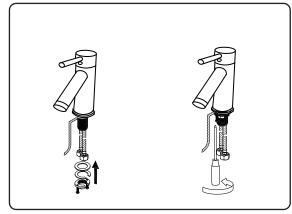

**SKU:** KS-70072

REV3.19.18

This model consists of individual cabinets to make the complete set.

Prior to installation, please check the items you have received against the packing list. Report any missing items to your local dealer immediately.

Protect all surfaces from sharp objects, high heat sources, direct prolonged sunlight and chemical hazards.

Professional installation is recommended.





# **REQUIRED TOOLS**



# PARTS LIST (may differ depending on purchase)















Basin Vessel





www.virtuusa.com

REV3.19.18

**SKU:** KS-70072

### **Mirror Installation**







## **Top Installation (Integrated Basin)**









www.virtuusa.com

**SKU:** KS-70072

REV3.19.18

### **Top Installation (Vessel Basin)**







#### **Side Cabinet**



# Pop-Up & Drain



## Faucet





www.virtuusa.com

**SKU:** KS-70072

REV3.19.18

## DRAWER REMOVAL







# **REMOVAL**

- 1. Pull tabs toward center
- 2. Lift and pull drawer out

# **RE-INSTALL**

- 1. Align drawer hole with slider stud
- 2. Push tabs back in to secure

# **DOOR ADJUSTMENT**



Adjusts the door vertically



Adjusts the door horizontally



Adjusts the door forward and backwards