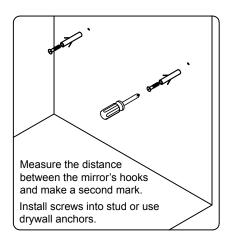

www.virtuusa.com

**SKU:** KS-70072

REV3.19.18

This model consists of individual cabinets to make the complete set.

Prior to installation, please check the items you have received against the packing list. Report any missing items to your local dealer immediately.

Protect all surfaces from sharp objects, high heat sources, direct prolonged sunlight and chemical hazards.

Professional installation is recommended.





# **REQUIRED TOOLS**



# PARTS LIST (may differ depending on purchase)















Basin Vessel





www.virtuusa.com

REV3.19.18

**SKU:** KS-70072

### **Mirror Installation**







## **Top Installation (Integrated Basin)**









www.virtuusa.com

**SKU:** KS-70072

REV3.19.18

### **Top Installation (Vessel Basin)**







#### **Side Cabinet**



# Pop-Up & Drain



## Faucet





www.virtuusa.com

**SKU:** KS-70072

REV3.19.18

## DRAWER REMOVAL







# **REMOVAL**

- 1. Pull tabs toward center
- 2. Lift and pull drawer out

# **RE-INSTALL**

- 1. Align drawer hole with slider stud
- 2. Push tabs back in to secure

# **DOOR ADJUSTMENT**



Adjusts the door vertically



Adjusts the door horizontally



Adjusts the door forward and backwards