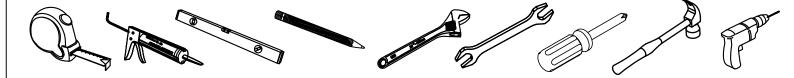

www.virtuusa.com

**SKU:** KS-70072

REV3.19.18

This model consists of individual cabinets to make the complete set.

Prior to installation, please check the items you have received against the packing list. Report any missing items to your local dealer immediately.

Protect all surfaces from sharp objects, high heat sources, direct prolonged sunlight and chemical hazards.

Professional installation is recommended.





# **REQUIRED TOOLS**



# PARTS LIST (may differ depending on purchase)















Basin Vessel





www.virtuusa.com

REV3.19.18

**SKU:** KS-70072

### **Mirror Installation**







## **Top Installation (Integrated Basin)**









www.virtuusa.com

**SKU:** KS-70072

REV3.19.18

### **Top Installation (Vessel Basin)**







#### **Side Cabinet**



# Pop-Up & Drain



## Faucet





www.virtuusa.com

**SKU:** KS-70072

REV3.19.18

## DRAWER REMOVAL







# **REMOVAL**

- 1. Pull tabs toward center
- 2. Lift and pull drawer out

# **RE-INSTALL**

- 1. Align drawer hole with slider stud
- 2. Push tabs back in to secure

# **DOOR ADJUSTMENT**



Adjusts the door vertically



Adjusts the door horizontally



Adjusts the door forward and backwards