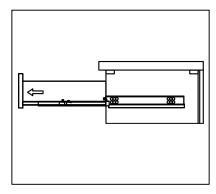

## DRAWER REMOVAL

# **RE-INSTALL**

- 1. Align drawer hole with slider stud
- 2. Push tabs back in to secure