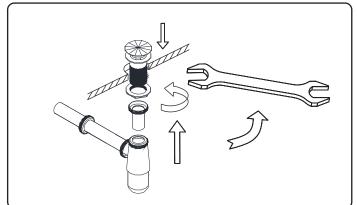

irtuusa.com

**SKU:** KS-70072

REV3.19.18

This model consists of individual cabinets to make the complete set.

Prior to installation, please check the items you have received against the packing list. Report any missing items to your local dealer immediately.

Protect all surfaces from sharp objects, high heat sources, direct prolonged sunlight and chemical hazards.

Professional installation is recommended.





# **REQUIRED TOOLS**



# PARTS LIST (may differ depending on purchase)















Basin Vessel





www.virtuusa.com

REV3.19.18

**SKU:** KS-70072

### **Mirror Installation**







## **Top Installation (Integrated Basin)**









www.virtuusa.com

**SKU:** KS-70072

REV3.19.18

### **Top Installation (Vessel Basin)**







#### **Side Cabinet**



# Pop-Up & Drain



## Faucet





www.virtuusa.com

**SKU:** KS-70072

REV3.19.18

## DRAWER REMOVAL







# **REMOVAL**

- 1. Pull tabs toward center
- 2. Lift and pull drawer out

# **RE-INSTALL**

- 1. Align drawer hole with slider stud
- 2. Push tabs back in to secure

# **DOOR ADJUSTMENT**



Adjusts the door vertically



Adjusts the door horizontally



Adjusts the door forward and backwards