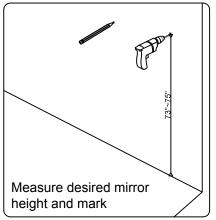

www.virtuusa.com

**SKU:** KS-70072

REV3.19.18

This model consists of individual cabinets to make the complete set.

Prior to installation, please check the items you have received against the packing list. Report any missing items to your local dealer immediately.

Protect all surfaces from sharp objects, high heat sources, direct prolonged sunlight and chemical hazards.

Professional installation is recommended.





# **REQUIRED TOOLS**



# PARTS LIST (may differ depending on purchase)















Basin Vessel





www.virtuusa.com

REV3.19.18

**SKU:** KS-70072

### **Mirror Installation**







## **Top Installation (Integrated Basin)**









www.virtuusa.com

**SKU:** KS-70072

REV3.19.18

### **Top Installation (Vessel Basin)**







#### **Side Cabinet**



# Pop-Up & Drain



## Faucet





www.virtuusa.com

**SKU:** KS-70072

REV3.19.18

## DRAWER REMOVAL







# **REMOVAL**

- 1. Pull tabs toward center
- 2. Lift and pull drawer out

# **RE-INSTALL**

- 1. Align drawer hole with slider stud
- 2. Push tabs back in to secure

# **DOOR ADJUSTMENT**



Adjusts the door vertically



Adjusts the door horizontally



Adjusts the door forward and backwards