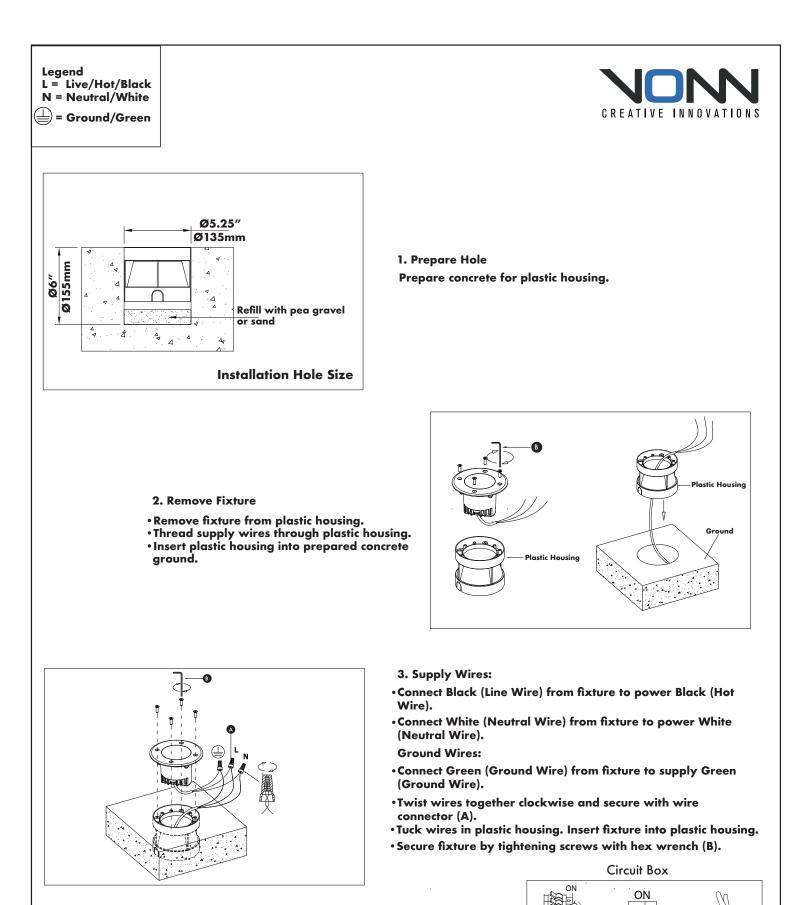

## Installation Guide

## LED INFO & WARNINGS /!

- Please read and comprehend the entire manual before attempting to assemble, operate, or install the product.
- Make sure that you have all necessary parts by checking the parts list. If any part is missing or damaged, please contact **VONN Lighting Customer Service at 888-604-8666** for a replacement.
- All parts must be used as indicated in these instructions. Do not substitute any parts, leave parts out, or use any parts that are worn or broken.
- Inspect the LED fixture prior to installation to make sure that it has not been damaged during shipping.
- Please handle the LED light with care when unpacking. Do not apply pressure to the LED's, do not open any factory sealed compartments, and do not touch the LEDs with your hands.

VONN highly recommends to use a qualified, licensed electrician to install the fixture.

- Do not remove or replace VONN manufactured parts that are provided with the fixture.
- Shut "OFF" the electricity at main fuse box.
- 12V AC Low Voltage Fixture (TRANSFORMER IS REQUIRED)

**VONN** Lighting

A. Wire Connectors x 4 B. Hex Wrench

## Tools You May Need

© VONN Lighting, 2018

4. Turn Power ON •Turn electricity "ON" at main fuse box.