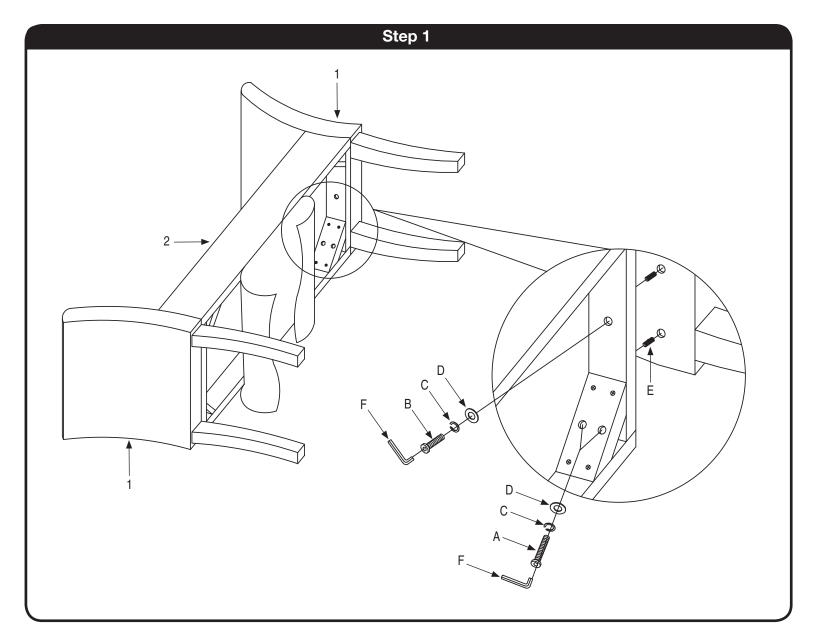

Assembly Instructions - Important:

Carefully unpack and identify each component before attempting to assemble. Refer to parts list. Please take care when assembling the unit and always set the parts on a clean, soft surface. If you require any assistance with assembly, parts or information on other products, please visit our website: www.avesix.com or call or write us.

| HARDWARE LIST |  |              |        |
|---------------|--|--------------|--------|
| A             |  | LONG BOLT    | 8 PCS  |
| В             |  | SHORT BOLT   | 2 PCS  |
| С             |  | LOCK WASHER  | 10 PCS |
| D             |  | FLAT WASHER  | 10 PCS |
| E             |  | WOODEN DOWEL | 4 PCS  |
| F             |  | ALLEN WRENCH | 1 PC   |