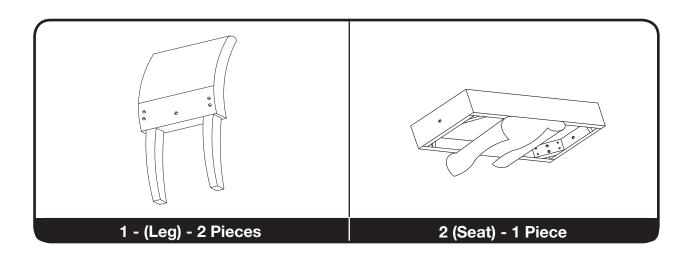

Assembly Instructions - Important:

Carefully unpack and identify each component before attempting to assemble. Refer to parts list. Please take care when assembling the unit and always set the parts on a clean, soft surface. If you require any assistance with assembly, parts or information on other products, please visit our website: www.avesix.com or call or write us.

| HARDWARE LIST |  |              |        |
|---------------|--|--------------|--------|
| A             |  | LONG BOLT    | 8 PCS  |
| В             |  | SHORT BOLT   | 2 PCS  |
| С             |  | LOCK WASHER  | 10 PCS |
| D             |  | FLAT WASHER  | 10 PCS |
| E             |  | WOODEN DOWEL | 4 PCS  |
| F             |  | ALLEN WRENCH | 1 PC   |