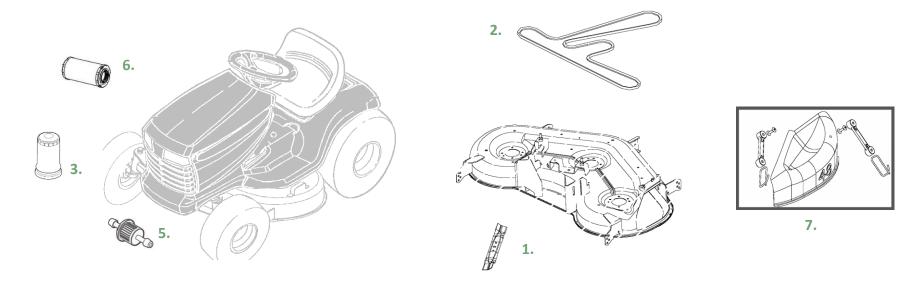

## John Deere E150 Lawn Tractor

Parts and Maintenance Information

| Key | Description               | Part Number | THD Store SKU | THD Online SKU |
|-----|---------------------------|-------------|---------------|----------------|
| 1.  | 48 inch Mower Blade (3n1) | GY20852     | 469-450       | 100571304      |
| 2.  | 48 inch Mower Deck Belt   | GX21833     | 470-341       | 100546396      |
| 3.  | John Deere Easy Change™   | AUC12916    | 1002832224    | 303336752      |
| 4.  | Oil – As Needed           | TY22029     | 226-971       | 100127512      |
| 5.  | Fuel Filter               | GY20709     | 289-625       | 100126418      |
| 6.  | Air Filter                | GY21057     | 718-508       | 202274986      |
| 7.  | Mulch Cover               | GY20417     | NA            | 100670937      |