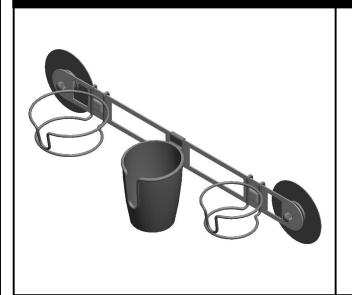

## Bath Storage - IncrediGrip"

## HAIR CARE HOLSTER

MATERIALS: Frame - CRS 1018

Dryer Holder - CRS 1018 Flat Iron Holder - CRS 1018

Basket - ABS

INSTALLATION: Do not position the IncrediGrip™ pads across any tile grout lines or other surface feature that