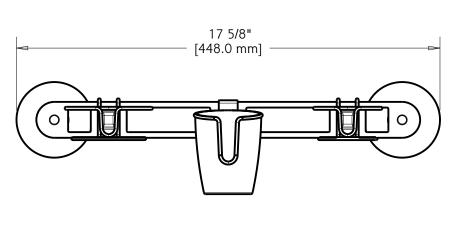

## Bath Storage - IncrediGrip"

## HAIR CARE HOLSTER

MATERIALS: Frame - CRS 1018

Dryer Holder - CRS 1018 Flat Iron Holder - CRS 1018

Basket - ABS

INSTALLATION: Do not position the IncrediGrip™ pads across any tile grout lines or other surface feature that