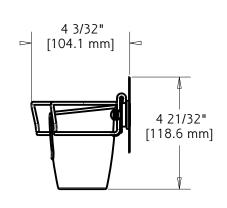

## Bath Storage - IncrediGrip"

## HAIR CARE HOLSTER

MATERIALS: Frame - CRS 1018

Dryer Holder - CRS 1018 Flat Iron Holder - CRS 1018

Basket - ABS

INSTALLATION: Do not position the IncrediGrip™ pads across any tile grout lines or other surface feature that