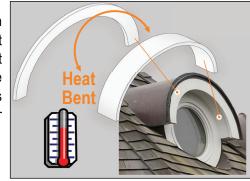

## **HEAT BENDING FEATURE**

## **Unique Technology Applied**

Veranda HP<sup>™</sup> TRIM can easily be heated and bent into a variety of shapes. It is the only brand on the market that can hold its wood grain pattern under bending tempature.