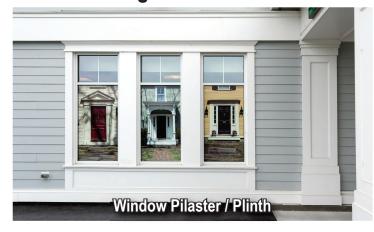

## Cellular PVC Trim / Fascia / Sheet

## S4S / Sealed edge Veranda HP<sup>™</sup> TRIM is outstanding for exterior / interior use







Size Available: 8'.12'.16' long for 1" Trim / 8' long for 1/2"

|           | ,  | ,     |    | 0  |    |    |     | 5   |     |     |  |
|-----------|----|-------|----|----|----|----|-----|-----|-----|-----|--|
| Thickness |    | Width |    |    |    |    |     |     |     |     |  |
|           | 2" | 3"    | 4" | 5" | 6" | 8" | 10" | 12" | 24" | 48" |  |
| 1"        |    |       |    |    |    |    |     |     |     |     |  |
| 1/2"      |    |       |    |    |    |    |     |     |     |     |  |

Note: All sizes are nominal and availability varies by market location







- Lifetime limited warranty
- S4S/Sealed edge to prevent dirt
- Will not rot, crack, splinter, or split
- Resistant to mold and mildew.
- Impervious to moisture, insects and termites
- Does not require paint