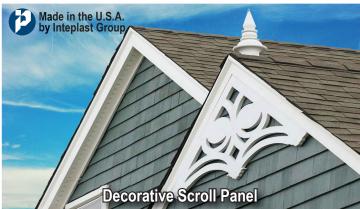

## Cellular PVC Trim / Fascia / Sheet

## S4S / Sealed edge Veranda HP<sup>™</sup> TRIM is outstanding for exterior / interior use







Size Available: 8'.12'.16' long for 1" Trim / 8' long for 1/2"

|           | ,  | ,     |    | 0  |    |    |     | 5   |     |     |  |
|-----------|----|-------|----|----|----|----|-----|-----|-----|-----|--|
| Thickness |    | Width |    |    |    |    |     |     |     |     |  |
|           | 2" | 3"    | 4" | 5" | 6" | 8" | 10" | 12" | 24" | 48" |  |
| 1"        |    |       |    |    |    |    |     |     |     |     |  |
| 1/2"      |    |       |    |    |    |    |     |     |     |     |  |

Note: All sizes are nominal and availability varies by market location







- Lifetime limited warranty
- S4S/Sealed edge to prevent dirt
- Will not rot, crack, splinter, or split
- Resistant to mold and mildew.
- Impervious to moisture, insects and termites
- Does not require paintin