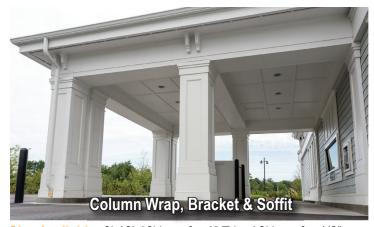

## Cellular PVC Trim / Fascia / Sheet

## S4S / Sealed edge Veranda HP<sup>™</sup> TRIM is outstanding for exterior / interior use







Size Available: 8'.12'.16' long for 1" Trim / 8' long for 1/2"

|           | ,  | ,     |    | 0  |    |    |     | 5   |     |     |  |
|-----------|----|-------|----|----|----|----|-----|-----|-----|-----|--|
| Thickness |    | Width |    |    |    |    |     |     |     |     |  |
|           | 2" | 3"    | 4" | 5" | 6" | 8" | 10" | 12" | 24" | 48" |  |
| 1"        |    |       |    |    |    |    |     |     |     |     |  |
| 1/2"      |    |       |    |    |    |    |     |     |     |     |  |

Note: All sizes are nominal and availability varies by market location







- Lifetime limited warranty
- S4S/Sealed edge to prevent dirt
- Will not rot, crack, splinter, or split
- Resistant to mold and mildew.
- Impervious to moisture, insects and termites
- Does not require painting,