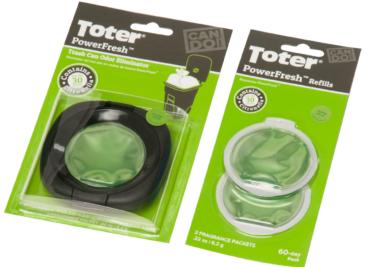

### PowerFresh<sup>™</sup>

Trash Can Odor Eliminator

Toter PowerFresh Odor Eliminator is uniquely designed to fight tough trash can odors around the clock, leaving a fresh citrus fragrance.

The .22-ounce packet – which also contains citronella – slides into a refillable housing that adheres to the inside of any sized cart to keep it smelling fresh for 30 days.

#### Features & Benefits:

- Fights tough odors to maintain freshness of your trash cart
- Easily adheres to the inside of the trash cart lid
- Uniquely designed to fit any trash cart
- Citrus blast scent available in 60-day refillable packs