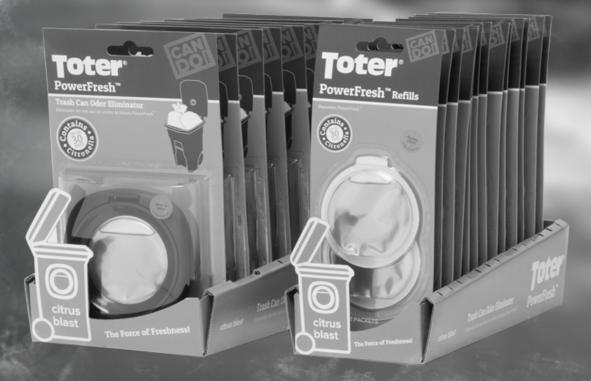

### PowerFresh<sup>™</sup>

Trash Can Odor Eliminator

Toter PowerFresh Odor Eliminator is uniquely designed to fight tough trash can odors around the clock, leaving a fresh citrus fragrance.

The .22-ounce packet – which also contains citronella – slides into a refillable housing that adheres to the inside of any sized cart to keep it smelling fresh for 30 days.

#### Features & Benefits:

- Fights tough odors to maintain freshness of your trash cart
- Easily adheres to the inside of the trash cart lid
- Uniquely designed to fit any trash cart
- Citrus blast scent available in 60-day refillable packs