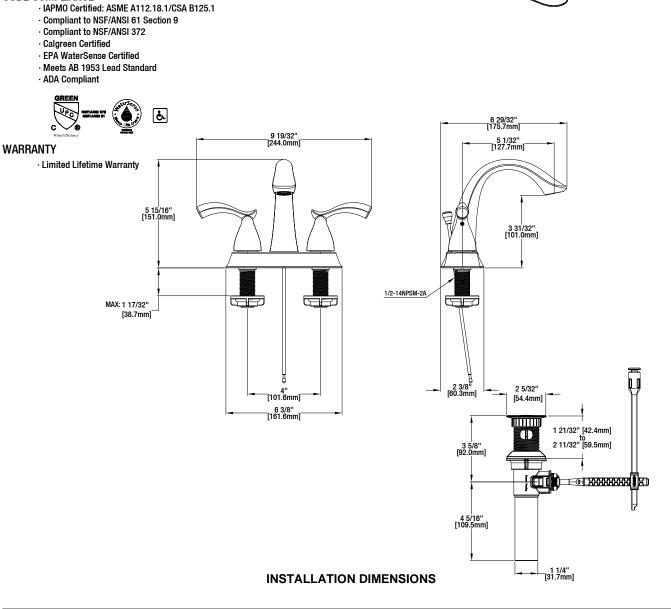

Glacier Bay reserves the right to make changes in specifications and materials and to change and discontinue models, both without notice or obligation. Dimensions are for reference only.

FEATURES

· Requires 3-Hole Sink with 4" On-Center

Max Flow Rate: 1.2 gpm (4.5 L/min) at 60 psi
Max Countertop Thickness: 1 17/32"

1/4 Turn ceramic for Lifetime Drip-free Operation
With ClickInstall<sup>™</sup> Drain Assembly

· 1/2" IPS Connections

Spout Reach: 5 1/32"
Spout Height: 5 15/16"

• With Zinc Lever Handle

CODE COMPLIANCE