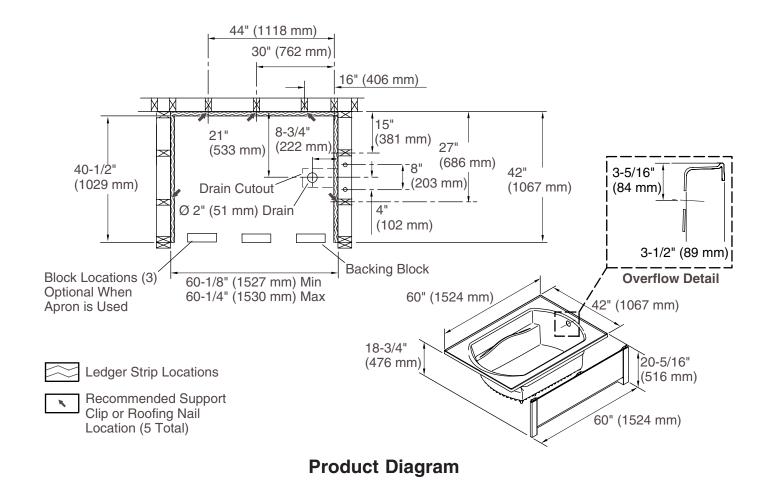

#### **Features**

- Shipped with a bath liner to protect product during installation
- 10-year consumer/3-year commercial limited warranty
- Durable high-gloss finish
- Optional attached apron 71268100
- 60" (1524 mm) x 42" (1067 mm) x 20-5/16" (516 mm) rough-in dimensions include flanges
- 60" (1524 mm) x 42" (1067 mm) x 20-5/16" (516 mm) finished dimensions

### **Technical Information**

| Fixture*:                                       |                                  |  |  |  |  |
|-------------------------------------------------|----------------------------------|--|--|--|--|
| Basin area:                                     |                                  |  |  |  |  |
| Bathing well                                    | 44" (1118 mm) x 25-3/4" (654 mm) |  |  |  |  |
| Top area                                        | 51" (1295 mm) x 32-3/4" (832 mm) |  |  |  |  |
| To overflow:                                    |                                  |  |  |  |  |
| Water depth                                     | 15-1/4" (387 mm)                 |  |  |  |  |
| Capacity                                        | 68 gal (257.4 L)                 |  |  |  |  |
| * Approximate measurements for comparison only. |                                  |  |  |  |  |

### **Installation Notes**

Install this product according to the installation guide. Size the drain cutout to fit the drain assembly that will be used.

Stud positioning is critical if nailing-in flanges are to be used. Studs should be positioned roughly as shown for support clip or roofing nail installation.