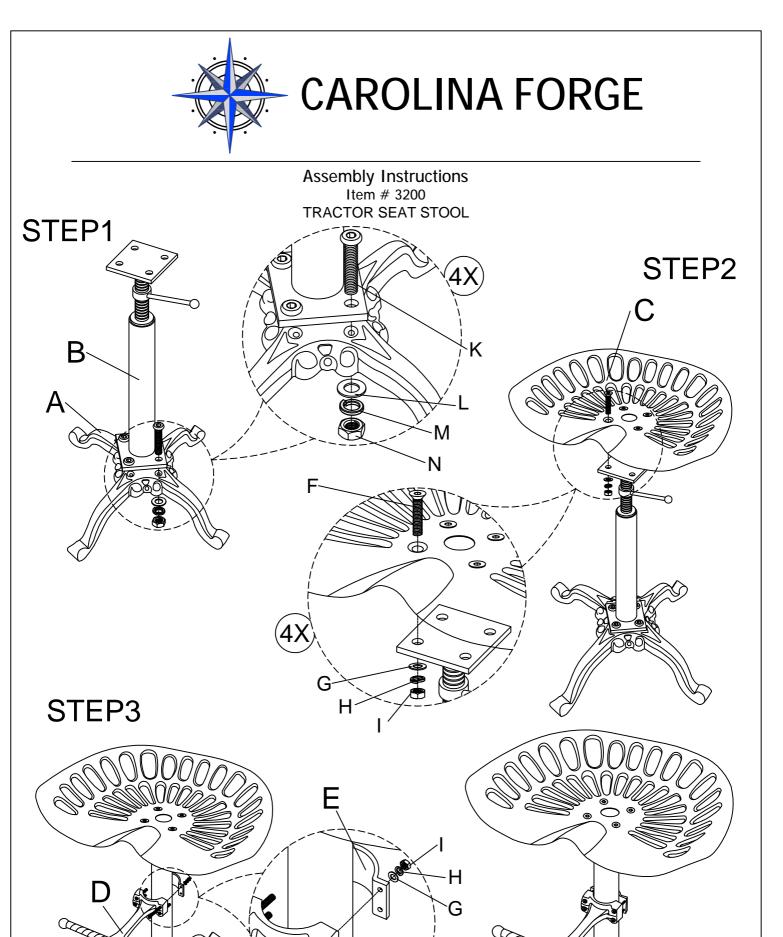

## Assembly Instructions Item # 3200 TRACTOR SEAT STOOL

Thank you for purchasing a Carolina Forge Company product. This product has been designed for easy assembly and is constructed for durability. Please take the time to read and follow the assembly instructions carefully. If a part or hardware is missing or you have any difficulties in assembling this product, please contact us Toll Free 1-800-228-3876.

| NO. | PART       | DESCRIPTION                 | Q'TY | NO. | PARTS                                 | DESCRIPTION                    | Q'TY |
|-----|------------|-----------------------------|------|-----|---------------------------------------|--------------------------------|------|
| A   |            | Base                        | 1PC  | В   | A A A A A A A A A A A A A A A A A A A | Leg                            | 1PC  |
| С   |            | Seat                        | 1PC  | D   | Contraction                           | Foot<br>Rest                   | 1PC  |
| E   |            | Bracket                     | 1PC  | F   |                                       | Allen Head Bolt<br>1/4"×1"     | 4PCS |
| G   | $\bigcirc$ | Flat Washer<br>Ø12*T1.0     | 8PCS | Н   | 0                                     | Spring Washer<br>Ø10           | 8PCS |
| I   |            | Hexagonal Nut<br>1/4"       | 8PCS | J   |                                       | Allen Head Bolt<br>1/4"×2-3/8" | 4PCS |
| K   |            | Allen Head Bolt<br>5/16"×1" | 4PCS | L   | $\bigcirc$                            | Flat Washer<br>Ø20*T1.0        | 4PCS |
| Μ   | Ø          | Spring Washer<br>Ø12        | 4PCS | Ν   |                                       | Hexagonal Nut<br>5/16"         | 4PCS |
| 0   |            | Allen Head<br>Wrench<br>4MM | 1PC  | Ρ   | 2-3                                   | Open-end<br>Wrench             | 1PC  |