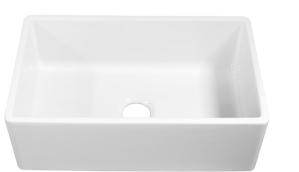

## Ward Farmhouse Apron-Front Fireclay 33"

## Features

- + The Ward offers the charm and appeal of a modern farmhouse sink. It features the timeless appeal of an exposed apron-front sink and smooth, flat interior bowl surfaces.
- + The Ward's single-bowl layout offers an extra-deep 9" farmhouse style bowl to offer ample space for stacking, cleaning, and rinsing dishes.
- + Sinkology's SureFire<sup>®</sup> finish is applied to our INSPIRE Collection of fireclay sinks to lock in durability and provide an additional layer of protection.
- + Sinkology's fireclay kitchen sinks are guaranteed not to chip, crack, stain or rust with proper indoor use.
- + The Ward single bowl, fireclay farmhouse kitchen sink comes backed with the Sinkology Everyday Promise lifetime warranty.
- + The Ward sink is designed for either drop-in farmhouse or undermount farmhouse installation to meet the needs of a variety of kitchen layouts and designs.