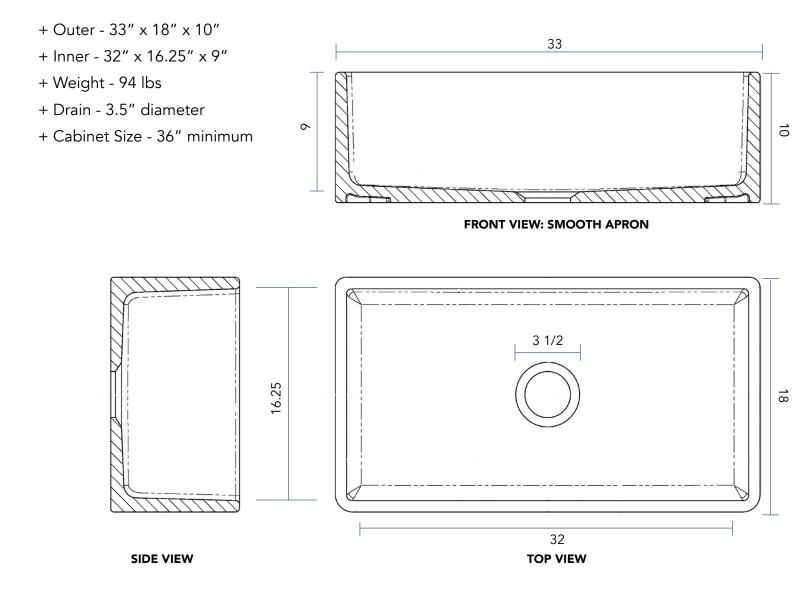

e** Antique Copper #TD35-01, Stainless #TD35-03

### **Kitchen Sink Bottom Grid**

Wren Stainless Steel Grid #SG008-27ST Johnson Antique Brown Grid #SG004-27

### GridLogic Bottom Grid Sink Organizer

Antique Brown #SGL-PLT Stainless Steel #SGL-PLT-ST

Fireclay Care IQ<sup>™</sup> Kit #SARMOR-401

# About Sinkology

At Sinkology, we are on a mission to make unique, high-quality kitchen, bath and home décor products that inspire real people to find beauty in their homes and lives.

We believe that every project and every budget is worthy of beautiful products designed to last a lifetime—and that with the right information, every house can become the home of your dreams.

## SINKOLOGY.COM

## SINKOLOGY

## Ward Farmhouse Apron-Front Fireclay 33"

SINKOLOGY

### **Technical Specifications**



# Lifetime Warranty

All Sinkology products come with our Everyday Promise Lifetime Warranty. You won't need it, but it's there.



CustomerService@Sinkology.com 866.915.3003

©COPYRIGHT 2020 SINKOLOGY

SINKOLOGY.COM