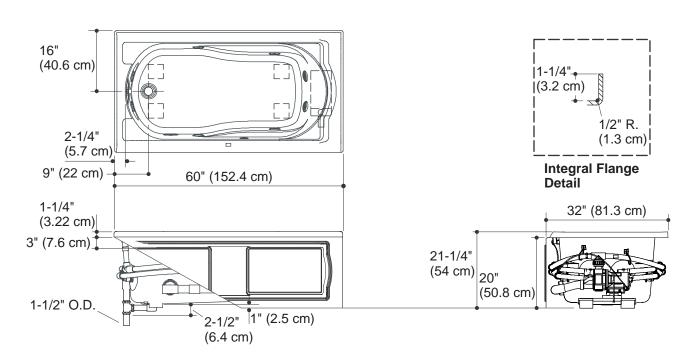

#### Features

- Integral apron with removable access panel
- Acrylic
- 8 Kohler jets, color matched
- 1-1/4 hp pump with air switch and grounding-type plug-in cord
- Integral lumbar support and armrests to cradle the body
- Left or right drain
- Integral tile flange
- In-line heater
- 60" (152.4 cm) x 32" (81.3 cm) x 20" (50.8 cm)

#### **Product Specification:**

The bath whirlpool shall be 60" (152.4 cm) in length, 32" (81.3 cm) in width, and 20" (50.8 cm) in height. Bath whirlpool shall be made of acrylic. Bath whirlpool shall have 8 color-matched Kohler jets, 1-1/4 hp pump, and air switch actuator. Bath whirlpool shall have a 1.5 kW in-line heater and shall be UL listed. Bath whirlpool shall be supplied with a plug-in cord. Bath whirlpool shall be Kohler Model K-1357-\_\_\_-.

#### **Technical Information**

| Fixture:* basin area                            |                                   |         | top area                        |           | weight                |  |
|-------------------------------------------------|-----------------------------------|---------|---------------------------------|-----------|-----------------------|--|
| Bathing well                                    | 42" (106.7 cm)<br>x 20" (50.8 cm) |         | 51" (129.5 cm)<br>x 24" (61 cm) |           | 160 lbs.<br>(72.6 kg) |  |
|                                                 | water depth                       |         | capacity                        |           |                       |  |
| To<br>overflow                                  |                                   |         | 60 gal.<br>(227.1 L)            |           |                       |  |
| * Approximate measurements for comparison only. |                                   |         |                                 |           |                       |  |
| Pump:                                           | Hp Voltag                         |         | ge                              | Frequency | Amperage              |  |
| 1-speed                                         | 1-1/4 hp                          | 120     | V                               | 60 Hz     | 7 A                   |  |
| Heater:                                         | kW                                | Voltage |                                 | Frequency | Amperage              |  |
|                                                 | 1.5 kW                            | 120     | V                               | 60 Hz     | 12.5 A                |  |

No change in measurements if connected with drain illustrated. (K-7161-AF or K-7161M-AF)

**Product Diagram** 