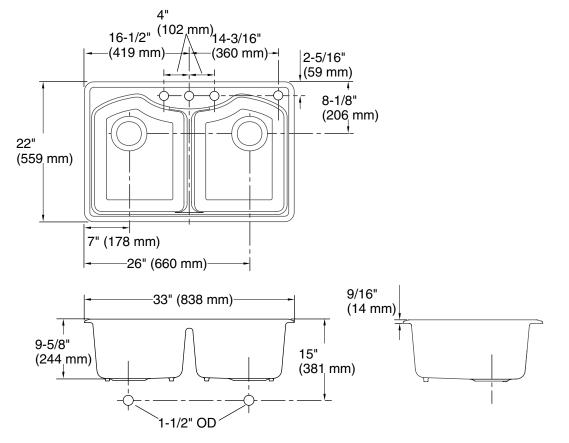

## **Product Information**

| Applicable product:                    |                                 |     |            |         |
|----------------------------------------|---------------------------------|-----|------------|---------|
| Top-mount kitchen sink with four holes |                                 | K   | -RH6482-4  |         |
| Fixture*:                              |                                 |     |            |         |
| Bowl area                              | 29-3/4" (756 mm) x 18" (457 mm) |     |            |         |
| Bowl depth                             | 9″ (229 mm)                     |     |            |         |
| Drain hole                             | Ø 3-7/8" (98 mm)                |     |            |         |
| Faucet hole                            | Ø 1-3/8″ (35 mm)                |     |            |         |
| * Approximate meas                     | surements                       | for | comparisor | n only. |
| Included componen                      | t:                              |     |            |         |
| Cut-out template                       |                                 |     | 1159401-7  |         |
| Optional accessorie                    | s:                              |     |            |         |
| Sponge caddy                           |                                 |     | K-6545     |         |
| Bottom bowl rack, left                 |                                 |     | K-6640     |         |
| Bottom bowl rack, right                |                                 |     | K-6659     |         |
| Duostrainer <sub>®</sub> sink strainer |                                 |     | K-8801     |         |
| Cast iron cleaner, 8 oz (0.2 L)        |                                 |     | 1012525    |         |

Fixture conforms to ASME Standard A112.19.1/CSA B45.2. All dimensions are nominal.