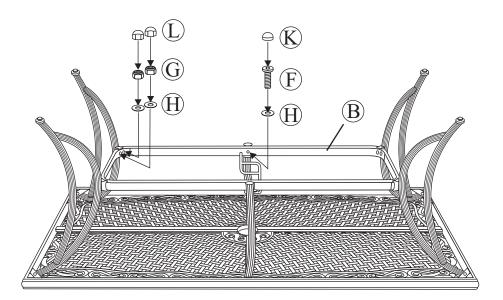

2

Attach a leg to the leg connector bracket by carefully guiding the bolts already in place on the table legs (each leg has two bolts) through the holes in the leg connector bracket. Add a washer and a nut to the end of each bolt as shown in **Fig. 2**. **Hand tighten only.** Repeat on the other three legs. Attach topside support to leg connector bracket by using a 1/4"x30 mm bolt and a washer as shown in **Fig. 2**. **Hand tighten only.** Repeat for the other topside support.

Fig.2

After making any necessary adjustments to the alignment of the table legs and the leg connector bracket, use the hex bolt driver and hex wrench to tighten all nuts and bolts. **Note:** each bolt and nut must be tightened a few revolutions at a time. In order to apply equal pressure to all bolt joints, we recommend working in a cross corner (X fashion). Repeat until all bolts are tight. **Do not over tighten**. Over tightening may strip bolts. Cover all nuts and bolts with covers.