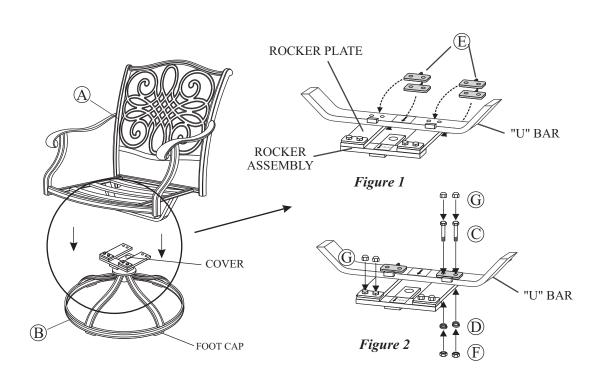

#### **ASSEMBLY INSTRUCTIONS**

Important: We recommend 2 people work together to assemble the chair. Note the arrow labels on the "U" bar and the rocker assembly. Also note the horseshoe shape of the rocker plate. Point the open end of the horseshoe away from you. The arrows on the rocker assembly should be pointing towards you. Set the chair frame on the rocker assembly with front of the seat facing you and the arrows on the "U" bar pointing towards you as shown in *Figure 1*. This is very important for a safe, balanced rocking motion. If chair frame has been properly positioned on the rocker assembly, all arrows on the "U" bar and rocker assembly will be pointing in the same direction.

Critical Step: The "U" metal plates must be installed in the proper location. Read this step and carefully examine. Insert the "U" metal plate, so that the "U" bar and rocker plate are between both sides of the "U" metal plate. Make sure that the holes in the "U" metal plate are completely aligned with the holes in the "U" bar as shown in *Figure 2*. Guide the bolts through the holes on the top side of the "U" metal plate, through the holes in the "U" bar portion of the chair, through the holes in the rocker plate and then, most importantly, through the holes in the bottom side of the "U" metal plate. It is very important that the holes in the bottom portion of the "U" metal plate be placed directly beneath the holes in the rocker plate. Add a spring washer and a nut to each bolt as shown in *Figure 2*. Hand tighten nuts 3-4 revolutions only. Repeat the same procedure on the other side.

CAUTION: Failure to place "U" metal plates under the rocker plates and above the "U" bar exactly as shown in diagram will cause the bolt heads and nuts to damage the structure of the rocker plates and the "U" bar. Damage due to over tightening of bolts or improper assembly could cause injury and may void your warranty.

Tighten all nuts and bolts with the hex wrenches provided. **Bolts must be FULLY tightened.** Remove arrow labels from "U" bar and rocker assembly. Cover bolts with bolt covers.