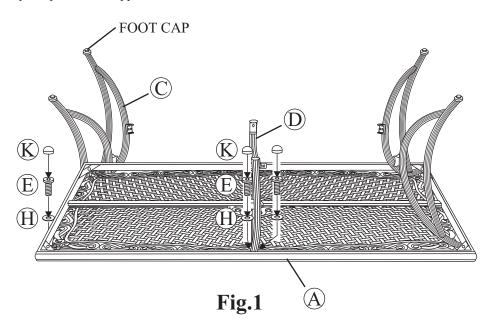

# AAF06001

Place the table top upside down on a flat, non-abrasive surface. Attach table leg to table top by using a 1/4"x20 mm bolt and a washer as shown in **Fig.1**. Place the leg beneath the table rim corner bracket. Guide the bolt through the hole in the table rim and into the pre-drilled hole in the table leg. **Hand tighten only.** Repeat for the other three legs. Attach the topside support to the table top by using two 1/4"x20 mm bolts and washers as shown in **Fig.1**. **Hand tighten only.** Repeat for the opposite side.