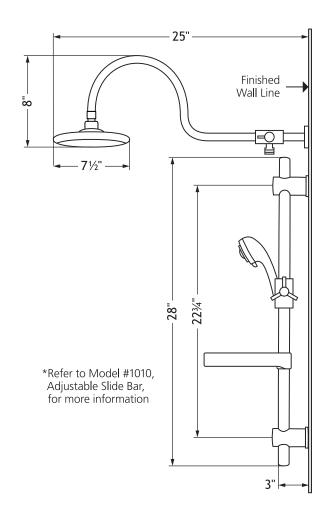

#### **PRODUCT FEATURES**

- Surface mounted and completely pre-plumbed, easily retrofit your existing shower without a remodel
- · All brass construction in chrome finish
- 8" Rain showerhead with soft tips to clear mineral buildup for long lasting performance
- Five-function hand shower with 59" (1.5m) doubleinterlocking stainless steel hose
- Rub tips clean with Spray Straight™ technology
- Slide bar adjusts height of hand shower and soap dish
- Brass diverter easily switches functions—place between functions for further enjoyment
- Simply replaces your existing showerhead/shower arm

### **SPECIFICATIONS**

- Backflow protection in the hand shower hose
- 1/2" NPT Brass nipple connector
- 2.5 GPM/9.5 LPM Shower System