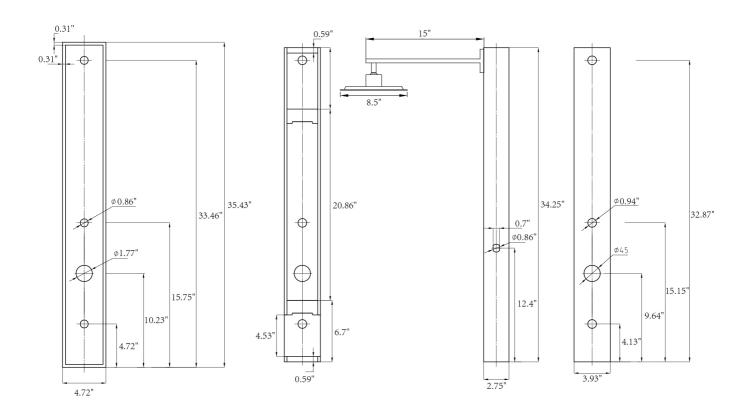

## Specification Sheet:

Shower Panel

| Connection              | One Easy Connect Adapter       |
|-------------------------|--------------------------------|
| Overall Height(in.)     | 35                             |
| Dimensions(in.)         | 35.43 (H) x 5.5 (W) x 2.75 (D) |
| Control Type            | Not Included                   |
| Simultaneously Function | No                             |
| Overhead Shower         | Rainfall                       |
| No. of Body Jets        | 2                              |
| Handshower              | Pencil Style                   |
| Tub Spout               | No                             |

| Jet Function      | Single                           |
|-------------------|----------------------------------|
| Material          | Tempered Glass & Stainless Steel |
| Finish            | Silver Stripe                    |
| Scald Guard       | No                               |
| Flow Rate (GPM)   | 2.5                              |
| Pre-Plumbed       | Yes                              |
| Installation Type | Wall Mount                       |
| Certification     | US & Canada cUPC Certified       |
| Warranty          | Limited 1-Year Parts Warranty    |