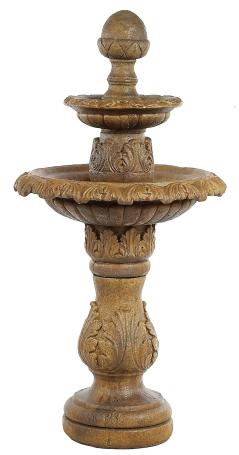

## 2 Tier Acorn Leaf Fountain

## Care and Maintenance

- 1. Keep dirt and debris out of fountain and away from pump. If necessary, unplug fountain and remove any leaves or other debris from pump intake.
- 2. Make sure water level covers entire pump to prevent pump burn out.

## **COLD WEATHER PROTECTION:**

To protect your product from the freeze-thaw cycles that occur in winter. DO NOT allow products to stand inn water, snow or ice. Fountain Bowls must be drained, overturned and covered. Any piece which can hold water, snow or ice will absorb water through its surface during freezing weather and could cause cracking, crumbling, and destruction to the finish. We will not make adjustments or refunds for products that are damaged to freezing.