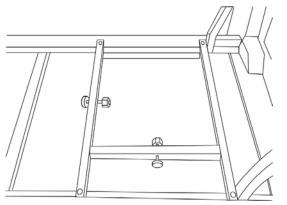

5. Tighten threaded knobs found on tank tray (Figure 7) so that the LP tank cannot move from side to side. Do not remove plastic cap from end of threaded section.