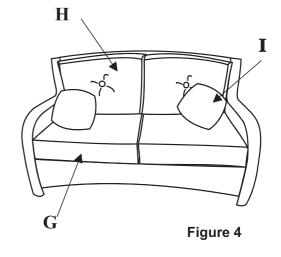

#### PARTS LIST

| PART | DESCRIPTION   | PICTURE | QTY |
|------|---------------|---------|-----|
| A    | Seat Frame    |         | 1   |
| В    | Seat          |         | 1   |
| С    | Bolt M6×15MM  |         | 6   |
| D    | M6 Washer     |         | 6   |
| E    | M6 Bolt Cover |         | 6   |
| F    | Open Wrench   |         | 2   |
| G    | Seat Cushion  |         | 2   |
| н    | Back Cushion  |         | 2   |
| I    | Toss Pillow   |         | 2   |

Step 1. Place the seat frame (A) on a flat surface. (Figure 1)

Figure 1

Figure 2

Figure 3

Step 3. Place the seat cushions(G), back cushions(H) and the toss pillows(I) on the seat. Your loveseat is now ready to use. (Figure 4)