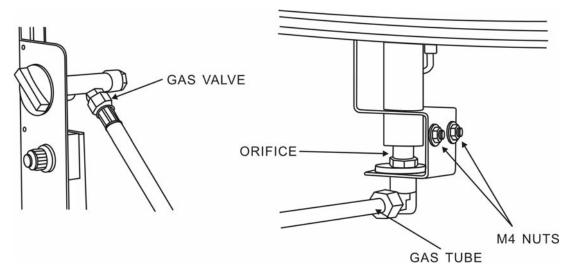

### Natural gas conversion must be performed only by your natural gas provider or service company.

1.Disconnect the regulator hose from the gas valve. See Figure 8.

#### Figure 8

2.Disconnect the gas tube from the orifice elbow. Remove the two M4 nuts and remove the orifice holder. Replace the propane orifice with the natural gas orifice from the kit and reinstall the orifice holder. Apply a solution of soapy water to all connections to check for leaks. If soap bubbles continue to form, the connection has a leak. If a leak is found, close the main valve and tighten all connections. **NEVER USE A FLAME TO CHECK FOR LEAKS.** 