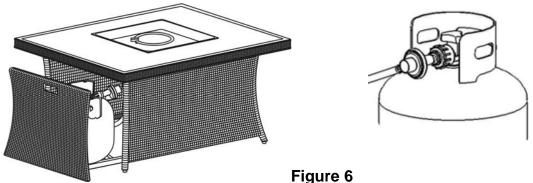

#### **Cardboard Cover**

4. Lift off the tank door, place the tank in the holder and use the chain to hold the tank. Connect the regulator as shown in Figure 6. Turn the black handle clock-wise to tighten. Turn the handle counterclock-wise to remove. The hose must point down. Open the control door and check that the valve is turned all the way clockwise to the "OFF" position. Open the tank valve. Apply a solution of soapy water to the tank-regulator connection and to the valve-hose connection to check for leaks. If soap bubbles continue to form, the connection has a leak. If a leak is found, close the tank valve and tighten all connections. NEVER USE A FLAME TO CHECK FOR LEAKS.