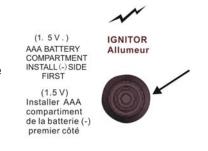

### BATTERIES

Make sure the control knob is in the "OFF" position. Unscrew the push button cap on the ignition module located on the control panel to access the battery compartment. The ignition module requires one AAA size battery. See Figure 12.