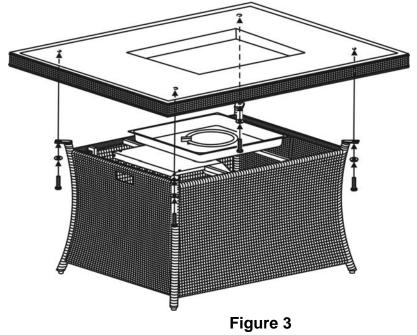

### INSTALLATION

1. With the help of another person, turn the table base assembly in the upright position. Carefully place the table top (not included) onto the table base. After making any necessary adjustments to the alignment of the table top and firepit base, use bolts and washers as shown in Figure 3. Guide the bolts through the holes in the base brackets, into the pre-drilled holes in the table top. Do not tighten completely. Repeat on other three sides. (Note: holes do not go through to the top of the table. Holes shown for illustration purposes only.)