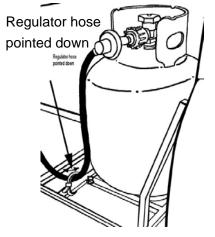

#### **Cardboard Cover**

4. Lift off the tank door, place the tank in the holder and use the chain to hold the tank. Connect the regulator as shown in Figure 6. Turn the black handle clock-wise to tighten. Turn the handle counterclock-wise to remove. The hose must point down. Open the control door and check that the valve is turned all the way clockwise to the "OFF" position. Open the tank valve. Apply a solution of soapy water to the tank-regulator connection and to the valve-hose connection to check for leaks. If soap bubbles continue to form, the connection has a leak. If a leak is found, close the tank valve and tighten all connections. NEVER USE A FLAME TO CHECK FOR LEAKS.