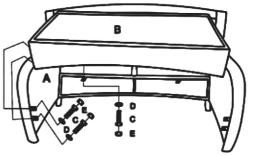

### PARTS IDENTIFICATION LIST

|   | PART                                                                                                                                                                                                                                                                                                                                                                                                                                                                                                                                                                                                                                                                                                                                                                                                                                                                                                                                                                                                                                                                                                                                                                                                                                                                                                                                                                                                                                                                                                                                                                                                                                                                                                                                                                                                                                                                                                                                                                                                                                                                                                                           | DESCRIPTION                | PART#   | QTY |
|---|--------------------------------------------------------------------------------------------------------------------------------------------------------------------------------------------------------------------------------------------------------------------------------------------------------------------------------------------------------------------------------------------------------------------------------------------------------------------------------------------------------------------------------------------------------------------------------------------------------------------------------------------------------------------------------------------------------------------------------------------------------------------------------------------------------------------------------------------------------------------------------------------------------------------------------------------------------------------------------------------------------------------------------------------------------------------------------------------------------------------------------------------------------------------------------------------------------------------------------------------------------------------------------------------------------------------------------------------------------------------------------------------------------------------------------------------------------------------------------------------------------------------------------------------------------------------------------------------------------------------------------------------------------------------------------------------------------------------------------------------------------------------------------------------------------------------------------------------------------------------------------------------------------------------------------------------------------------------------------------------------------------------------------------------------------------------------------------------------------------------------------|----------------------------|---------|-----|
| А |                                                                                                                                                                                                                                                                                                                                                                                                                                                                                                                                                                                                                                                                                                                                                                                                                                                                                                                                                                                                                                                                                                                                                                                                                                                                                                                                                                                                                                                                                                                                                                                                                                                                                                                                                                                                                                                                                                                                                                                                                                                                                                                                | CONTROL KNOB               | FP0245  | 1   |
| В | Sec.                                                                                                                                                                                                                                                                                                                                                                                                                                                                                                                                                                                                                                                                                                                                                                                                                                                                                                                                                                                                                                                                                                                                                                                                                                                                                                                                                                                                                                                                                                                                                                                                                                                                                                                                                                                                                                                                                                                                                                                                                                                                                                                           | GAS VALVE                  | FP0307  | 1   |
| С |                                                                                                                                                                                                                                                                                                                                                                                                                                                                                                                                                                                                                                                                                                                                                                                                                                                                                                                                                                                                                                                                                                                                                                                                                                                                                                                                                                                                                                                                                                                                                                                                                                                                                                                                                                                                                                                                                                                                                                                                                                                                                                                                | THERMOCOUPLE               | FP0004  | 1   |
| D | J.                                                                                                                                                                                                                                                                                                                                                                                                                                                                                                                                                                                                                                                                                                                                                                                                                                                                                                                                                                                                                                                                                                                                                                                                                                                                                                                                                                                                                                                                                                                                                                                                                                                                                                                                                                                                                                                                                                                                                                                                                                                                                                                             | LP REGULATOR HOSE          | FP1369  | 1   |
| Е | 4                                                                                                                                                                                                                                                                                                                                                                                                                                                                                                                                                                                                                                                                                                                                                                                                                                                                                                                                                                                                                                                                                                                                                                                                                                                                                                                                                                                                                                                                                                                                                                                                                                                                                                                                                                                                                                                                                                                                                                                                                                                                                                                              | ELECTRODE                  | FP1375  | 1   |
| F | °                                                                                                                                                                                                                                                                                                                                                                                                                                                                                                                                                                                                                                                                                                                                                                                                                                                                                                                                                                                                                                                                                                                                                                                                                                                                                                                                                                                                                                                                                                                                                                                                                                                                                                                                                                                                                                                                                                                                                                                                                                                                                                                              | GAS TUBE                   | FP0309  | 1   |
| G | S.                                                                                                                                                                                                                                                                                                                                                                                                                                                                                                                                                                                                                                                                                                                                                                                                                                                                                                                                                                                                                                                                                                                                                                                                                                                                                                                                                                                                                                                                                                                                                                                                                                                                                                                                                                                                                                                                                                                                                                                                                                                                                                                             | ORIFICE ELBOW              | FP1385  | 1   |
| н |                                                                                                                                                                                                                                                                                                                                                                                                                                                                                                                                                                                                                                                                                                                                                                                                                                                                                                                                                                                                                                                                                                                                                                                                                                                                                                                                                                                                                                                                                                                                                                                                                                                                                                                                                                                                                                                                                                                                                                                                                                                                                                                                | IGNITION MODULE            | FP0006  | 1   |
| I | 0                                                                                                                                                                                                                                                                                                                                                                                                                                                                                                                                                                                                                                                                                                                                                                                                                                                                                                                                                                                                                                                                                                                                                                                                                                                                                                                                                                                                                                                                                                                                                                                                                                                                                                                                                                                                                                                                                                                                                                                                                                                                                                                              | ORIFICE BRACKET            | FP0311  | 1   |
| J |                                                                                                                                                                                                                                                                                                                                                                                                                                                                                                                                                                                                                                                                                                                                                                                                                                                                                                                                                                                                                                                                                                                                                                                                                                                                                                                                                                                                                                                                                                                                                                                                                                                                                                                                                                                                                                                                                                                                                                                                                                                                                                                                | PROPANE ORIFICE            | FP1283  | 1   |
| к |                                                                                                                                                                                                                                                                                                                                                                                                                                                                                                                                                                                                                                                                                                                                                                                                                                                                                                                                                                                                                                                                                                                                                                                                                                                                                                                                                                                                                                                                                                                                                                                                                                                                                                                                                                                                                                                                                                                                                                                                                                                                                                                                | NATURAL GAS ORIFICE        | FP1284  | 1   |
| L | and the second s | LP TANK RETAINING KNOB     | FP0585  | 2   |
| М | 0                                                                                                                                                                                                                                                                                                                                                                                                                                                                                                                                                                                                                                                                                                                                                                                                                                                                                                                                                                                                                                                                                                                                                                                                                                                                                                                                                                                                                                                                                                                                                                                                                                                                                                                                                                                                                                                                                                                                                                                                                                                                                                                              | "AAA" BATTERY(1.5V)        | HW0705  | 1   |
| N |                                                                                                                                                                                                                                                                                                                                                                                                                                                                                                                                                                                                                                                                                                                                                                                                                                                                                                                                                                                                                                                                                                                                                                                                                                                                                                                                                                                                                                                                                                                                                                                                                                                                                                                                                                                                                                                                                                                                                                                                                                                                                                                                | ADJUSTABLE FOOT CAPS       | FC0553  | 4   |
| 0 | Dunnun                                                                                                                                                                                                                                                                                                                                                                                                                                                                                                                                                                                                                                                                                                                                                                                                                                                                                                                                                                                                                                                                                                                                                                                                                                                                                                                                                                                                                                                                                                                                                                                                                                                                                                                                                                                                                                                                                                                                                                                                                                                                                                                         | BOLTS                      | HW0036  | 4   |
| Р | 0                                                                                                                                                                                                                                                                                                                                                                                                                                                                                                                                                                                                                                                                                                                                                                                                                                                                                                                                                                                                                                                                                                                                                                                                                                                                                                                                                                                                                                                                                                                                                                                                                                                                                                                                                                                                                                                                                                                                                                                                                                                                                                                              | WASHERS                    | HW0103  | 4   |
| Q |                                                                                                                                                                                                                                                                                                                                                                                                                                                                                                                                                                                                                                                                                                                                                                                                                                                                                                                                                                                                                                                                                                                                                                                                                                                                                                                                                                                                                                                                                                                                                                                                                                                                                                                                                                                                                                                                                                                                                                                                                                                                                                                                | HEX BOLT DRIVER            | HW0006  | 1   |
| R |                                                                                                                                                                                                                                                                                                                                                                                                                                                                                                                                                                                                                                                                                                                                                                                                                                                                                                                                                                                                                                                                                                                                                                                                                                                                                                                                                                                                                                                                                                                                                                                                                                                                                                                                                                                                                                                                                                                                                                                                                                                                                                                                | FIREPIT BASE               | FP1532  | 1   |
| т |                                                                                                                                                                                                                                                                                                                                                                                                                                                                                                                                                                                                                                                                                                                                                                                                                                                                                                                                                                                                                                                                                                                                                                                                                                                                                                                                                                                                                                                                                                                                                                                                                                                                                                                                                                                                                                                                                                                                                                                                                                                                                                                                | FIREPAN/BURNER<br>ASSEMBLY | FP1533  | 1   |
| V |                                                                                                                                                                                                                                                                                                                                                                                                                                                                                                                                                                                                                                                                                                                                                                                                                                                                                                                                                                                                                                                                                                                                                                                                                                                                                                                                                                                                                                                                                                                                                                                                                                                                                                                                                                                                                                                                                                                                                                                                                                                                                                                                | FIRE ICE SET               | ZCF0092 | 1   |