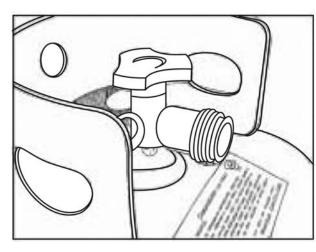

#### IMPORTANT SAFETY INFORMATION ABOUT PROPANE (LP) GAS A self contained LP-gas cylinder for use with this appliance must have a

A self contained LP-gas cylinder for use with this appliance must have a capacity of 20 lbs. and must be equipped with a Type 1 connector and an OPD (overfill protection device). See Figure 1.

CSA (Canadian Standards Association) certified to ANSI Z21.97•CSA 2.41-2015 "Outdoor Decorative Gas Appliances" The gas hose is routed through a "U" bolt to prevent the hose from coming in contact with the burner. DO NOT remove the hose from the "U" bolt. See Figure 2.