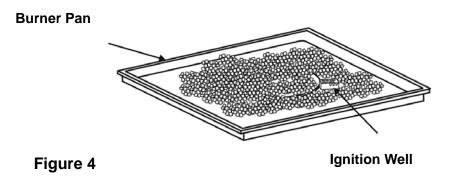

2. Pour all of the fire ices into the burner pan. Completely cover the burner tube with fire ices as shown in Figure 4.

3. Remove the cardboard cover from the ignition well as shown in Figure 5.

Remove any lava rock or fire ice on top of ignition well.