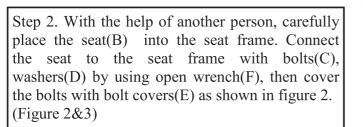

Step 1. Place the seat frame (A) on a flat surface. (Figure 1)

Figure 1

Figure 2

Figure 3

Step 3. Place the seat cushions(G), back cushions(H) and the toss pillows(I) on the seat. Your loveseat is now ready to use. (Figure 4)