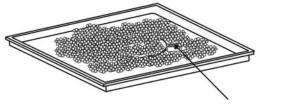

2. Pour all of the fire ices into the burner pan. Completely cover the burner tube with fire ices as shown in Figure 4.

3. Remove the cardboard cover from the ignition well as shown in Figure 5.

Remove any lava rock or fire ice on top of ignition well.

Figure 5