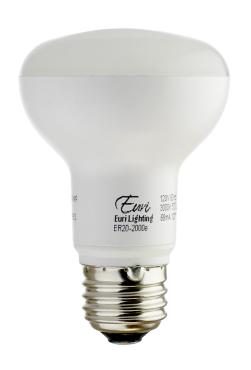

## **Product Description**

**LED** ER20-2000*e* delivers superior brightness, valuable energy savings, long lasting performance and true color perception. This flood R20 LED bulb is ideal for ambient lighting due to its uniform \*soft white light (3000K) replacing conventional 50 Watt incandescent bulbs. Built-in MCOB LED Technology offers exceptional light uniformity, energy efficiency, and optimal heat dissipation guaranteeing durability and constant bulb performance. Enjoy features such as: instant on, dimming options, shatter resistance and mercury free.