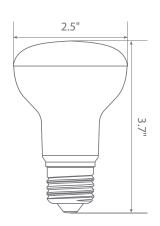

pation guaranteeing durability and constant bulb performance. Enjoy features such as: instant on, dimming options, shatter resistance and mercury free.









\$0.90 per year









### Specifications

| Input Power | Input Voltage | Lumen Output | Beam Angle | ССТ    | CRI |
|-------------|---------------|--------------|------------|--------|-----|
| 7.5 W       | 120 V         | 500 lm       | 120°       | 3000 K | 80  |

| Luminous Efficacy | Power Factor | Input Current | Base/Cap | Lamp Lifespan |
|-------------------|--------------|---------------|----------|---------------|
| 73 lm/W           | 0.7          | 0.1 A         | E26      | 25,000 Hrs.   |

#### **Product Features**



Dimmable



Instant-On/Off



Mercury Free



**Energy Efficient** 

#### **Product Dimensions**



#### **Product Photometric Data**



#### **Euri Lighting** | A Division of *IRTRONIX* Inc.