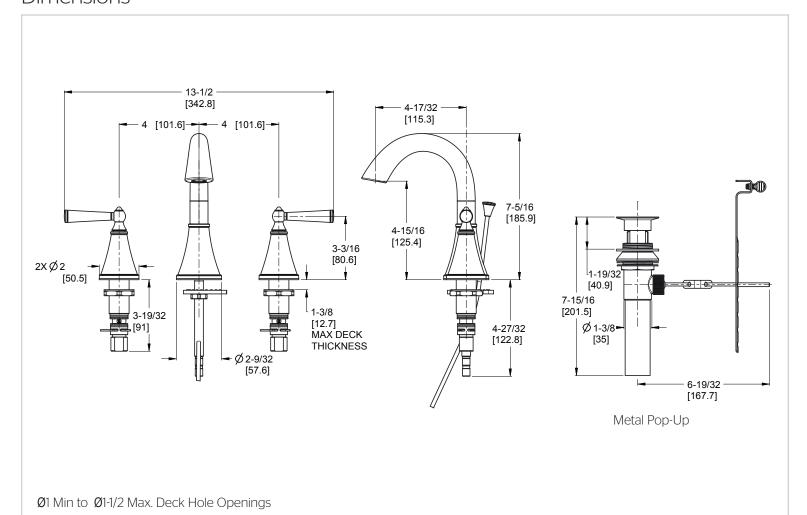

# Pfister

#### Saxton™

# 4" Centerset Lavatory Faucet

LG49-GLOC Finish(C) LG49-GLOK Finish(K) LG49-GLOY Finish(Y) □



# Specifications

#### **Features**

- 1.2 GPM Flow Rate
- All Metal Construction
- Fixed Hub
- Metal Pop-Up
- Mounting Hardware Included
- Pforever Seal Ceramic Disc Valve
- Pforever Warranty®

### Code Compliance

• All Metal Construction

Pfister products are designed and manufactured in compliance with the following standards and codes:



- IAPMO Certified
- CSA B125 Certified
- ASME A112.18.1
- NSF 61/9 Annex G (Low lead)
- Cal Green Compliant
- ADA Compliant-ANSI A117.1 (Lever handles only)
- EPA WaterSense Certification 1.2 gpm, 4.5L/Min







## **Dimensions**