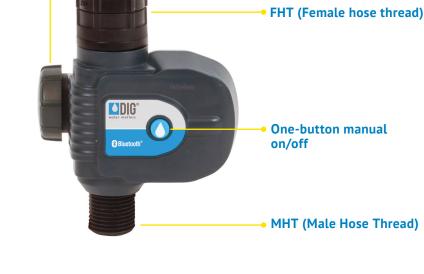

## Features

- Easy to set up, install and operate
- Available in many languages
- Bluetooth communication range: up to 50' (15 m)
- Manual irrigation cycle can be performed via the app or by using the timer's manual button.
- Environmentally friendly; utilies RoHS compliant components.
- Waterproof (IP64) can operate in harsh environments
- Battery life of up to one year

### **Specifications**

**Battery Compartment (2 x AA)** 

- Operating pressure: 10 to 120 PSI (.7 to 8.3 BAR)
- Dimensions: 5.5" L x 4.3" W x 3.1" D (14 cm x 10.9 cm x 3.1 cm)
- Flow range: up to 14 GPH
- Temperature range: 38-130°F (3-54°C)
- Inlet and outlet: female hose thread (FHT) x male hose thread (MHT) or British standard thread (BSP)
- Power source: two AA alkaline batteries (not included)
- Solenoid: two-way magnetic latching, normally closed, 6-12 Volt DC
- Materials:
  - Timer housing: high-impact plastic
  - In-line valve and solenoid: glass-reinforced nylon