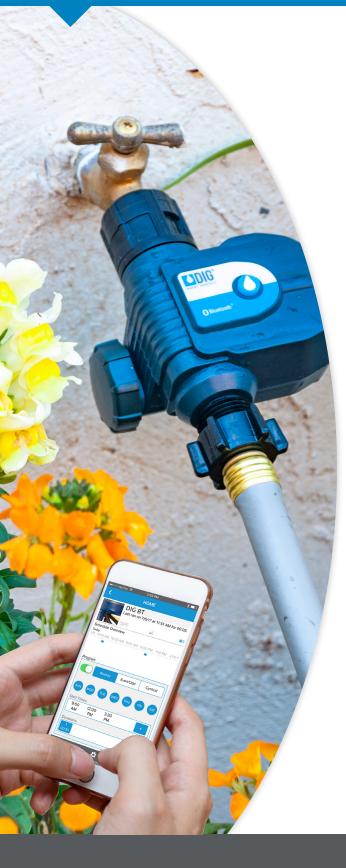

# **BOHE-BT**

DIG's Bluetooth<sup>®</sup> hose end timer features Low Energy Bluetooth<sup>®</sup> technology combined with a full-function, flexible irrigation timer to deliver feature-packed irrigation control via your smartphone or tablet.

Download DIG's free BTT app to control any number of smart Bluetooth® timers through supported Android or Apple devices from up to 50' (15 m), line of sight.

## Features

- Easy to set up, install and operate
- Available in many languages
- Bluetooth communication range: up to 50' (15 m)
- Manual irrigation cycle can be performed via the app or by using the timer's manual button.
- Environmentally friendly; utilies RoHS compliant components.
- Waterproof (IP64) can operate in harsh environments
- Battery life of up to one year

### Programming

- Program runtime from 1 minute up to 12 hours in 1-minute increments
- Custom program-scheduling using a weekly calendar, odd days, even days or intervals of 1-30 days utilizing a yearly calendar with leap year
- Five start times per day
- Budgeting by month up to 200% in 5% increments
- Rain delay option of up to 99 days with automatic restart for water conservation
- Up to nine scheduled off dates per year (preventing the controller from operating on those specific days)
- Up to 12 months of irrigation runtime history information available on app
- Instantaneous communication with your smartphone or tablet once connected
- Password protection capabilities
- One button on the timer to reset the controller to factory defaults or to run manually without a smart device
- Remaining battery life, connection strength, controller's current watering status and last watering information are easily displayed from the app
- Previous connection information of all timers viewable on app if you have more than one