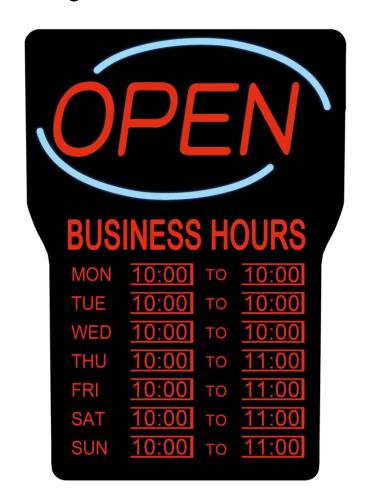

## **RSB-1342E**

Let customers know you are open for business with the Royal Sovereign LED Open Sign with Hours.

## **Highlights**

- Visibility: Bright, LED Open message and hours can be seen from 100 ft. away.
- Energy Efficient: Illuminates to a powerful glow with little operational costs.
- Adjustable: Your choice to illuminate the whole sign or just the business hours.
- Customization: Peel and stick hour labels included.
- Easy Installation: Hook chain and mounting screws included.