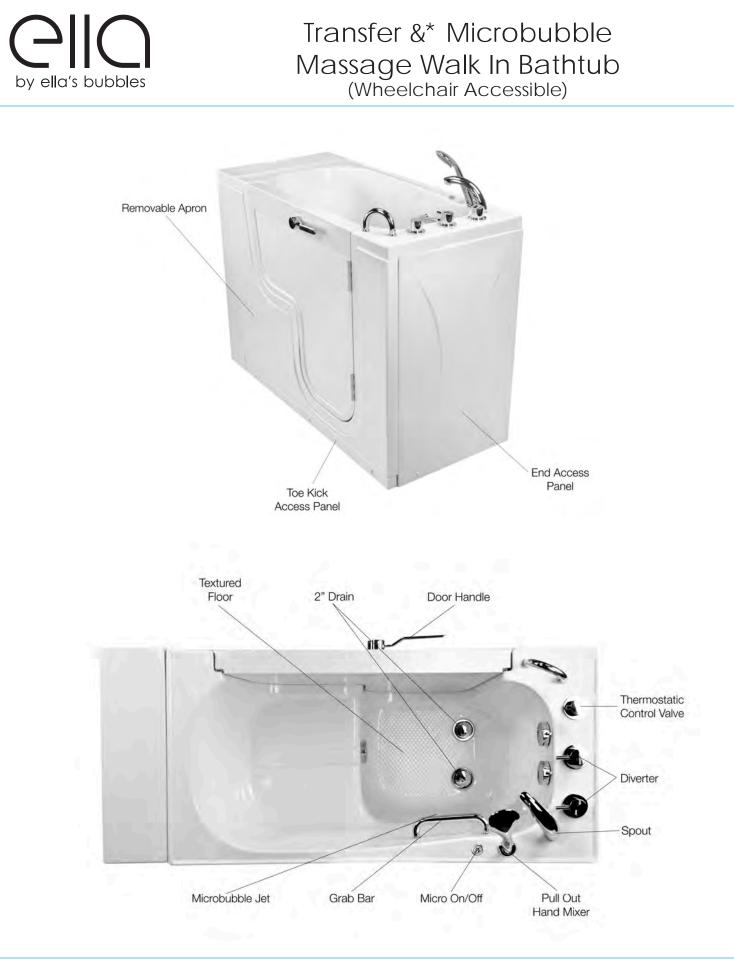

## Included Features:

- % Acrylic Tub Shell:
  - High quality acrylic
  - Excellent color uniformity
  - High Gloss White Finish
  - Fiberglass Reinforced
- &" Low threshold step in 7''
- ' "Stainless Steel Frame with Adjustable Leveling Legs
- (" Seat: % ") '' W x 19'' H x 19'' L
- )" One (1) front and one (1) end removable access panels
- \*" Wall mounted stainless steel safety grab bar in plated chrome inish
- +" L-shaped door for wheelchair accessible
- " MicroBubble Therapy System (10AMP 1,200W)
- 1HP Pump
  - Pressure Vessel
  - Air Switch and one (1) jet
  - Agitator Valve
- -" Five-Piece Fast Fill Huntington Brass Roman Faucet Set (Chrome Finish)
  - 18 GPM (Average) @ 60 PS
  - Pull out, hand held, chrome plated shower with 5 ft. retractable stainless steel braided hose

### Plumbing:

**Options:** 

- Two (2) x 5' long stainless steel braided water supply lines with 3/4'' IPS connectors
- Two (2) x 2'' floor drains

• Left or Right Hinged Door

• Two (2) PVC 2" drain elbows

OLA&\* 52M-R Right Drain