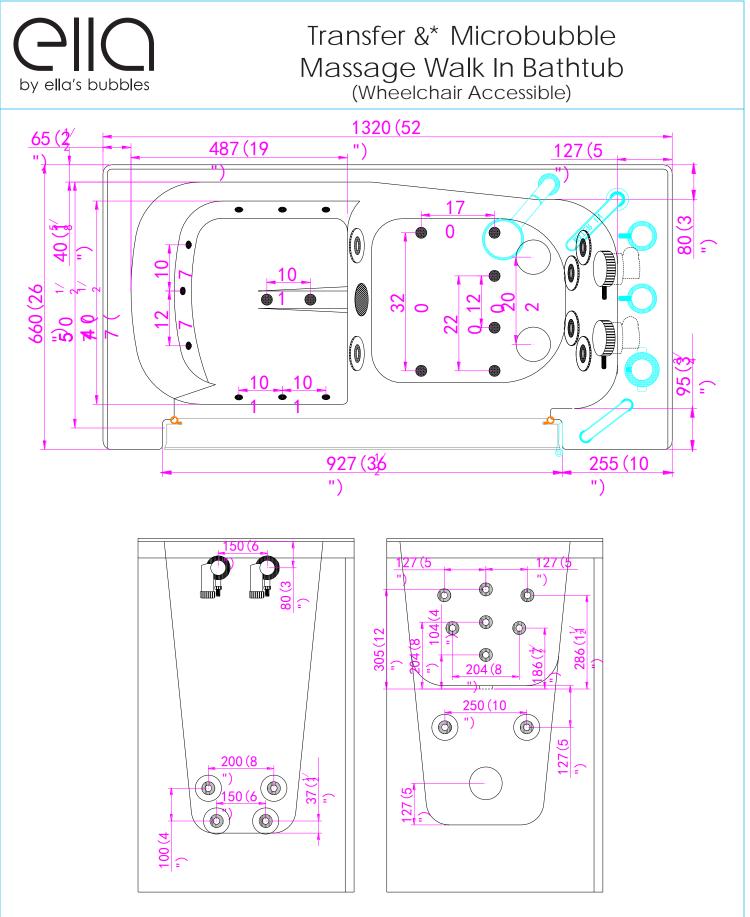

# Transfer &\* Microbubble Massage Walk In Bathtub (Wheelchair Accessible)

OLA&\* 52M-L Left Drain

Actual Size: &\*'' W x 52'' L x 42'' H Shipping Size: &, '' W x 54'' L x 50'' H Shipping Weight: 300lbs. Net Weight: 220lbs. Water Capacity: 90 gal. US (unoccupied) 55-75 gal. US (occupied) Approx. Drain Time: +/- 2 minutes (unoccupied bathtub) at ideal home plumbing conditions

## Included Features:

- % Acrylic Tub Shell:
  - High quality acrylic
  - Excellent color uniformity
  - High Gloss White Finish
  - Fiberglass Reinforced
- &" Low threshold step in 7''
- ' "Stainless Steel Frame with Adjustable Leveling Legs
- (" Seat: % ") '' W x 19'' H x 19'' L
- )" One (1) front and one (1) end removable access panels
- \*" Wall mounted stainless steel safety grab bar in plated chrome inish
- +" L-shaped door for wheelchair accessible
- " MicroBubble Therapy System (10AMP 1,200W)
- 1HP Pump
  - Pressure Vessel
  - Air Switch and one (1) jet
  - Agitator Valve
- -" Five-Piece Fast Fill Huntington Brass Roman Faucet Set (Chrome Finish)
  - 18 GPM (Average) @ 60 PS
  - Pull out, hand held, chrome plated shower with 5 ft. retractable stainless steel braided hose