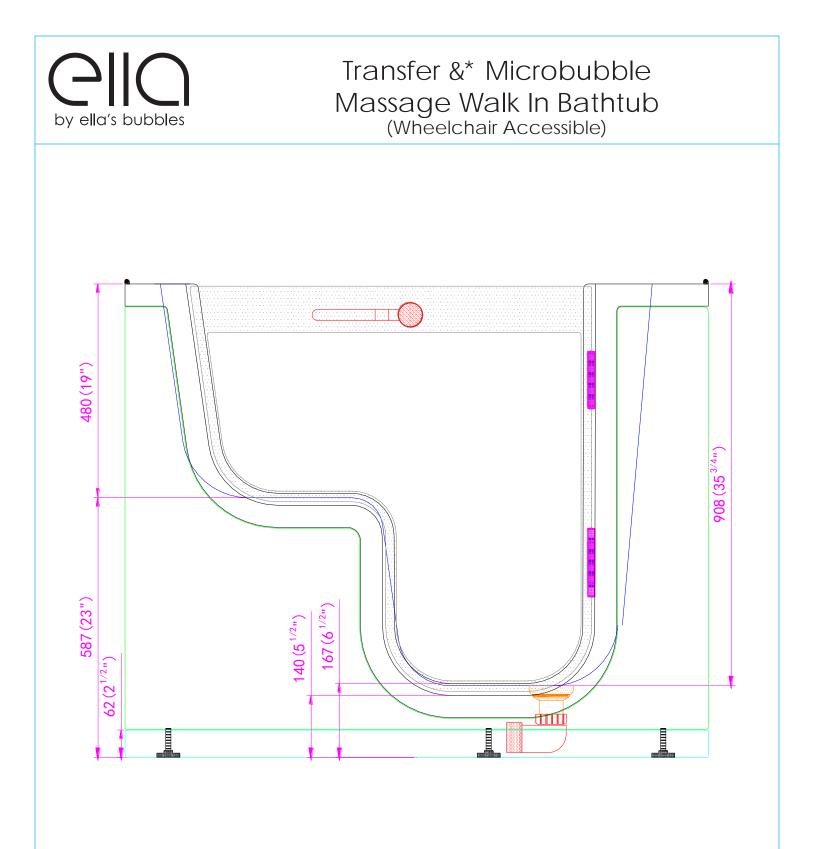

# Transfer &\* Microbubble Massage Walk In Bathtub (Wheelchair Accessible)

OLA&\* 52M-L Left Drain

Actual Size: &\*'' W x 52'' L x 42'' H Shipping Size: &, '' W x 54'' L x 50'' H Shipping Weight: 300lbs. Net Weight: 220lbs. Water Capacity: 90 gal. US (unoccupied) 55-75 gal. US (occupied) Approx. Drain Time: +/- 2 minutes (unoccupied bathtub) at ideal home plumbing conditions