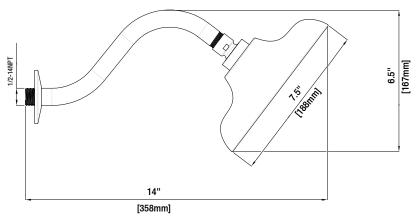

## INSTALLATION DIMENSIONS

Glacier Bay reserves the right to make changes in specifications and materials and to change and discontinue models, both without notice or obligation. Dimensions are for reference only.

### FEATURES

- · 7.5 Showerhead With Arm And Flange
- · 1/2-14NPSM Connection
- 1.8GPM Flow Rate
- Easy Installation