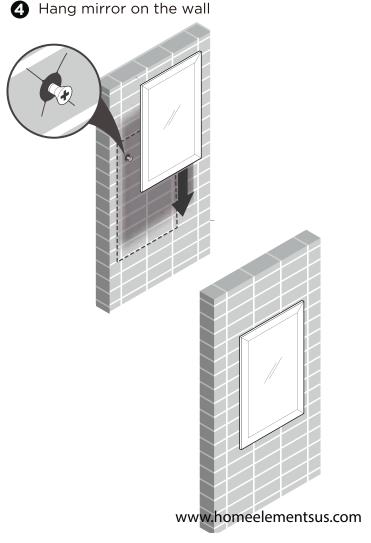

### MIRROR INSTALLATION INSTRUCTION

 Measure the distance between the brakets on the back of the mirror

Mark the measured distance on the wall using a level

Once position is marked, drill 2 holes and insert anchors if stud is not available

IMPORTANT:

CONSULT AN EXPERT FOR THE PROPER SCREWS/BOLTS TO USE WHEN ATTACHING TO VARIOUS WALL CONSTRUCTIONS. SCREWS PROVIDED **DO NOT ATTACH** TO ALL WALL CONSTRUCTION TYPES.