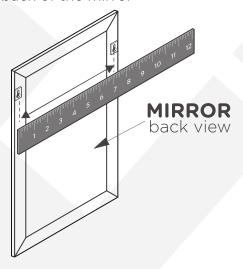

### MIRROR INSTALLATION INSTRUCTION

 Measure the distance between the brakets on the back of the mirror

Mark the measured distance on the wall using a level

Once position is marked, drill 2 holes and insert anchors if stud is not available