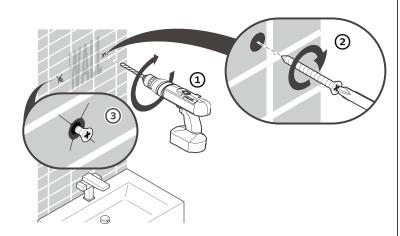

### MIRROR INSTALLATION INSTRUCTION

 Measure the distance between the brakets on the back of the mirror

Mark the measured distance on the wall using a level

Once position is marked, drill 2 holes and insert anchors if stud is not available

IMPORTANT:

CONSULT AN EXPERT FOR THE PROPER SCREWS/BOLTS TO USE WHEN ATTACHING TO VARIOUS WALL CONSTRUCTIONS. SCREWS PROVIDED **DO NOT ATTACH** TO ALL WALL CONSTRUCTION TYPES.